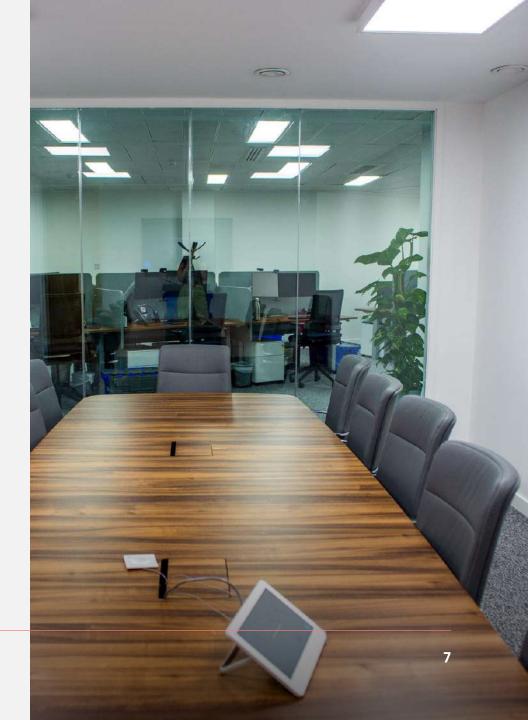

Jubilee & Victoria Lines), Bond Street (Central and Jubilee Lines & Piccadilly Circus (Piccadilly Line and Bakerloo Line)



# Office space proposal

| DEPOSIT:      | 2 months rent deposit + 1 months rent upfront       |
|---------------|-----------------------------------------------------|
| MINIMUM TERM: | 24 months                                           |
| INTERNET:     | 200mb dedicated bandwidth provided to cabinet       |
| FURNISHED:    | Fully furnished standard desks & chairs             |
| FACILITIES:   | Own kitchenette                                     |
| RECEPTION:    | Manned reception with call answering service        |
| SERVICES:     | Cleaning twice a day                                |
| ADDITIONS:    | 1 x membership to 12 Hayhill's Business Club Lounge |





### Click here to watch video - 4th Floor Office 65 Curzon Street





### Floor, Location, Size, Price

5<sup>th</sup> Floor

2,850 sq ft (self-contained)

£47,500 + VAT pcm

### **Financials**

| START DATE: | April 2023                                                                                                                                                                         |
|-------------|------------------------------------------------------------------------------------------------------------------------------------------------------------------------------------|
| TERM:       | 24 months                                                                                                                                                                          |
| DEPOSIT