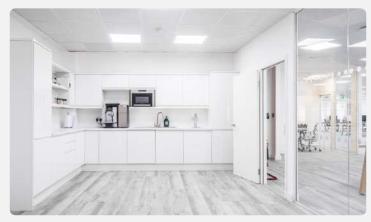

# **Inside 65 Curzon Street**

# Office space proposal

| DEPOSIT:      | 2 months rent deposit + 1 months rent upfront       |
|---------------|-----------------------------------------------------|
| MINIMUM TERM: | 24 months                                           |
| INTERNET:     | 200mb dedicated bandwidth provided to cabinet       |
| FURNISHED:    | Fully furnished standard desks & chairs             |
| FACILITIES:   | Own kitchenette                                     |
| RECEPTION:    | Manned reception with call answering service        |
| SERVICES:     | Cleaning twice a day                                |
| ADDITIONS:    | 1 x membership to 12 Hayhill's Business Club Lounge |