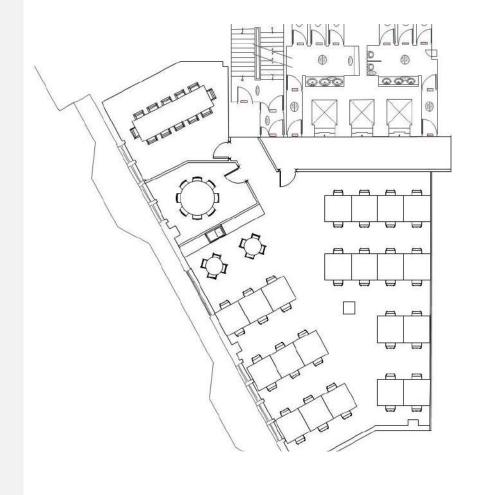

Having just undergone full refurbishment, it includes a stunning reception area that is guaranteed to make a strong first impression, leading onto eight floors of premium office space. With new floors, lighting and bespoke furniture, the rest of the design is up to you!

# **Key features**