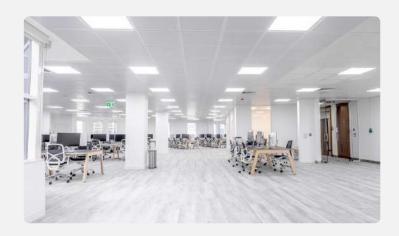

# **Inside 65 Curzon Street**

# Office space proposal

| DEPOSIT:      | 2 months rent deposit + 1 months rent upfront       |
|---------------|-----------------------------------------------------|
| MINIMUM TERM: | 24 months                                           |
| INTERNET:     | 200mb dedicated bandwidth provided to cabinet       |
| FURNISHED:    | Fully furnished standard desks & chairs             |
| FACILITIES:   | Own kitchenette                                     |
| RECEPTION:    | Manned reception with call answering service        |
| SERVICES:     | Cleaning twice a day                                |
| ADDITIONS:    | 1 x membership to 12 Hayhill's Business Club Lounge |