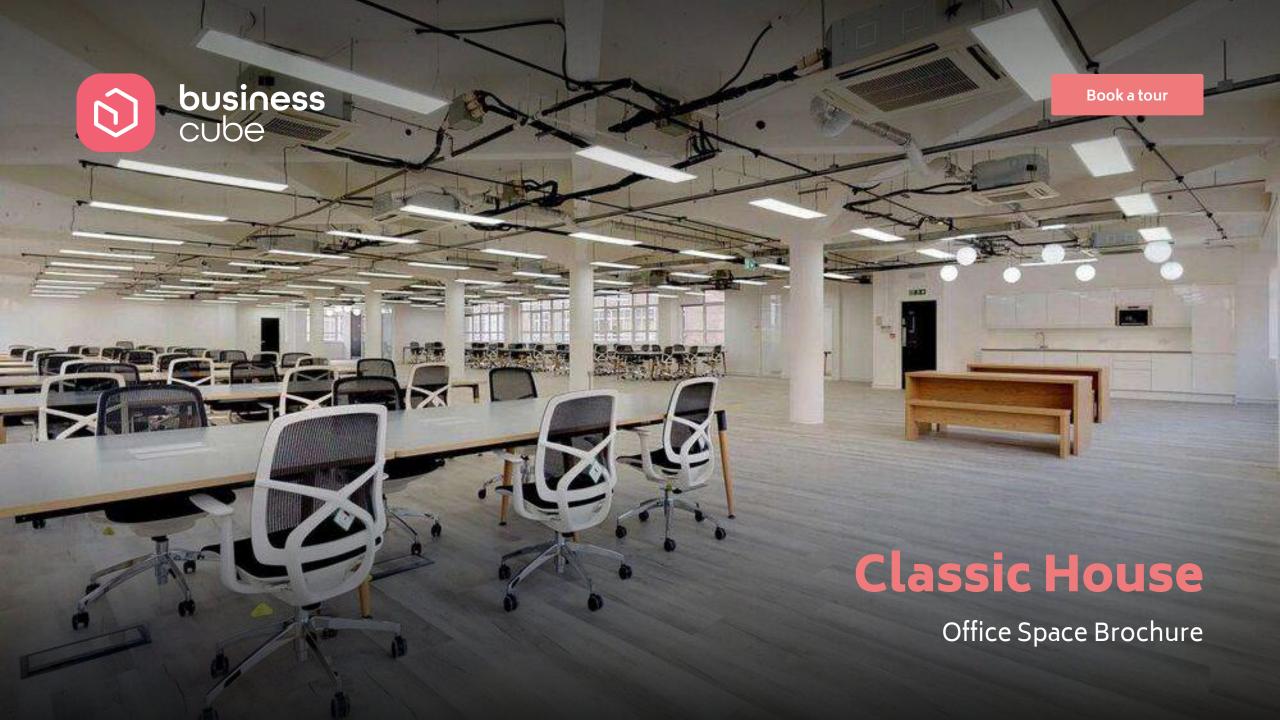

### **Classic House**

Classic House is situated in a prime location just off Old Street roundabout in the heart of London's Tech District.

Book a tour

#### LOCATION

The building is a two-minute walk from Old Street Roundabout and Station, 11 minutes from Moorgate Station and 10 minutes from Liverpool Street Station, meaning the building offers a plethora of different transport links. Classic House offers great value fitted out space which is tailor-fitted for any company's needs to a high specification.

Tenants will benefit from heating and air conditioning, 24 hour access, on-site security, showers and bike storage. Nearby local amenities include Whitecross Street Market, The Shoreditch Grind, The Z Hotel Shoreditch and