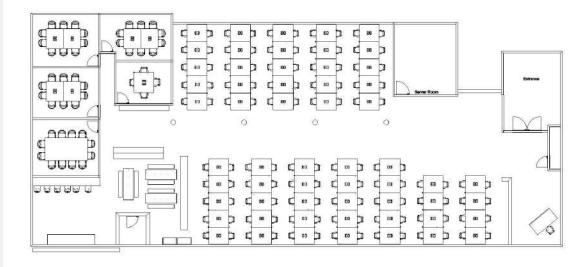

### Floor, Location, Size, Price

5th Floor

6,050 sq ft (self-contained)

£68,063 + VAT pcm

### **Financials**

| START DATE: | Available now                                                                                                   |
|-------------|-----------------------------------------------------------------------------------------------------------------|
| TERM:       | 24 months                                                                                                       |
| DEPOSIT:    | 2 months rent deposit + 1 months rent<br>upfront                                                                |
| SET UP:     | Office layout as it is, additional rooms or amendments will be charged on a non-profit basis, material & labour |