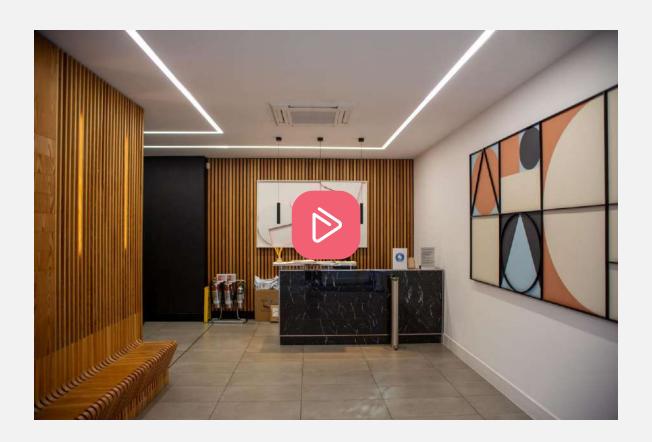

cilities

### **Nearest Stations**

Old Street



Moorgate



Liverpool Street













The Business Centre is close to London Underground tube stations Old Street, Moorgate and Liverpool Street.

Nearest tube stations: Old Street (Northern Line), Moorgate (Circle Hammersmith and Metropolitan) and Liverpool Street (Central, London Overground, TFL Rail & Circle Hammersmith and Metropolitan



### Office space proposal

2 months rent deposit + 1 **DEPOSIT:** months rent upfront

MINIMUM 24 months TERM:

200mb dedicated bandwidth INTERNET:

provided to cabinet

Fully furnished standard desks & chairs FURNISHED:

Own kitchenette FACILITIES:

Manned reception with call answering service RECEPTION:

Cleaning twice a day SERVICES:





# Click here to watch video of Classic House with audio





### Floor, Location, Size, Price

5th Floor

6,050 sq ft (self-contained)

£68,063 + VAT pcm

### **Financials**

| START DATE: | Available now                                                                                                   |
|-------------|-----------------------------------------------------------------------------------------------------------------|
| TERM:       | 24 months                                                                                                       |
| DEPOSIT:    | 2 months rent deposit + 1 months rent<br>upfront                                                                |
| SET UP:     | Office layout as it is, additional rooms or amendments will be charged on a non-profit basis, material & labour |



www.businesscube.co.uk | 020