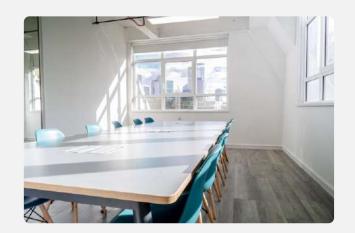

### Office space proposal

2 months rent deposit + 1 **DEPOSIT:** months rent upfront

MINIMUM 24 months TERM:

200mb dedicated bandwidth INTERNET:

provided to cabinet

Fully furnished standard desks & chairs FURNISHED:

Own kitchenette FACILITIES:

Manned reception with call answering service RECEPTION:

Cleaning twice a day SERVICES: