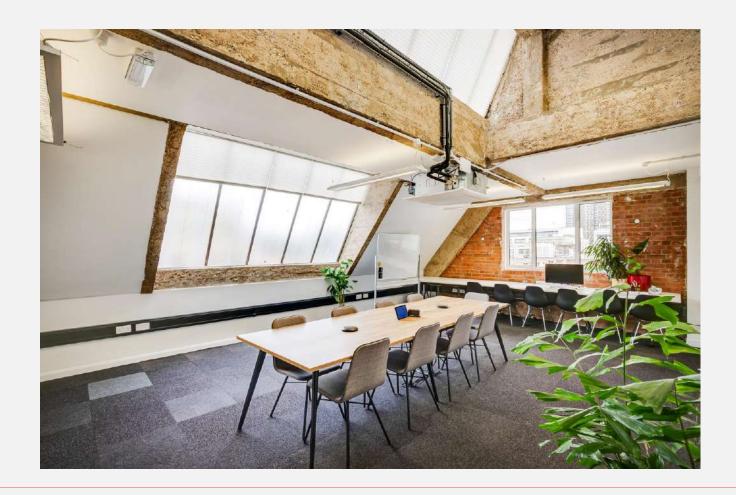

es, high ceilings, meeting rooms and break out spaces fitted in situ.

The space also includes club lounge access at 43 Worship Street.

Book a tour





#### LOCATION

15 Worship Street is incredibly well connected, just a ten-minute walk from Old Street station, Liverpool Street, and Moorgate stations.

The building provides the perfect base with large modern floor spaces all self-contained allowing for a large open planned desk layout, internal meeting and board rooms, break-out areas and kitchenettes. This building offers all the facilities a company is looking for, including off-street bike storage, showers, bathroom facilities and a manned secure reception, providing the perfect base from which to explore, connect and forge a path for your brand.





# **Inside 15 Worship Street**









# **Inside 15 Worship Street**















## **Key features**

#### **Facilities**



24 hour access



Fully furnished



Bike storage



Manned reception



Communal outside area



#### **Nearest Stations**

Old Street









Liverpool Street









Moorgate





The Business Centre is close to London Underground tube stations Old Street, Liverpool Street, and Moorgate.

Nearest tube stations: Old Street (London Overground, TFL Rail Northern Line), Liverpool Street (London Overground, TFL Rail, Central, Circle, Hammersmith and City, Metropolitan and Queen Elizabeth Line) Moorgate (London Overground, TFL Rail Northern, Hammersmith and City, Metropolitan Line)



2 months rent deposit + 1 months rent upfront (already DEPOSIT: paid)

MINIMUM 24 months TERM:

400mb dedicated