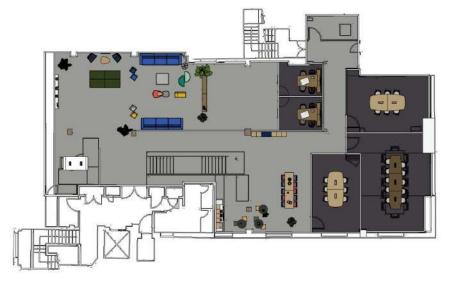

elf-contained)

£80,000 + VAT pcm

#### **Financials**

| START DATE:       | November 23                                                                                                           |
|-------------------|-----------------------------------------------------------------------------------------------------------------------|
| TERM:             | 24 months                                                                                                             |
| OFFICE SET<br>UP: | Office layout taken as it is, additional rooms or amendments will be charged on a non-profit basis, material & labour |
| INTERNET:         | 400 mb dedicated bandwidth                                                                                            |

#### **EXAMPLE FLOOR PLAN'S**







# **Inside 15 Worship Street**







# Get in touch and we can discuss your requirements or arrange a viewing to show you around your dream office space

Call us: 020 7788 4747 | Email us: <u>hello@businesscube.co.uk</u> | **www.businesscube.co.uk** 

Book a tour