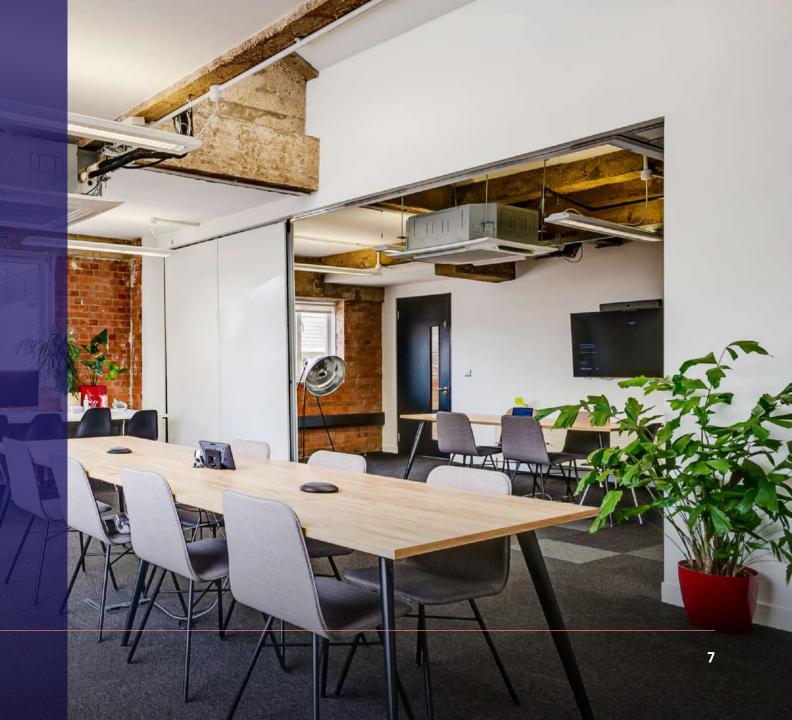

ations**

Old Street









Liverpool Street









Moorgate





The Business Centre is close to London Underground tube stations Old Street, Liverpool Street, and Moorgate.

Nearest tube stations: Old Street (London Overground, TFL Rail Northern Line), Liverpool Street (London Overground, TFL Rail, Central, Circle, Hammersmith and City, Metropolitan and Queen Elizabeth Line) Moorgate (London Overground, TFL Rail Northern, Hammersmith and City, Metropolitan Line)



2 months rent deposit + 1 months rent upfront (already DEPOSIT: paid)

MINIMUM 24 months TERM:

400mb dedicated bandwidth INTERNET: provided to cabinet

Fully furnished standard desks & chairs FURNISHED:

Own kitchenette FACILITIES:

Manned reception with call RECEPTION:

answering service

Cleaning twice a day SERVICES:





### Floor, Location, Size, Price

4<sup>th</sup> & 5<sup>th</sup> Floor Duplex 8,127 sq ft (self-contained)

£80,000 + VAT pcm

#### **Financials**

| START DATE:       | November 23                                                                                                           |
|-------------------|-----------------------------------------------------------------------------------------------------------------------|
| TERM:             | 24 months                                                                                                             |
| OFFICE SET<br>UP: | Office layout taken as it is, additional rooms or amendments will be charged on a non-profit basis, material & labour |
| INTERNET:         | 400 mb dedicated bandwidth