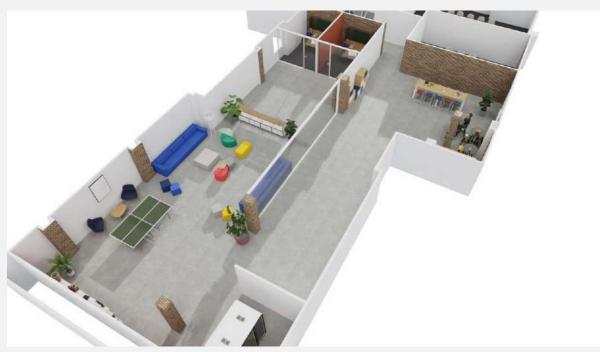

# **Financials**

| START DATE:       | November 23                                                                                                           |
|-------------------|-----------------------------------------------------------------------------------------------------------------------|
| TERM:             | 24 months                                                                                                             |
| OFFICE SET<br>UP: | Office layout taken as it is, additional rooms or amendments will be charged on a non-profit basis, material & labour |
| INTERNET:         | 400 mb dedicated bandwidth                                                                                            |

#### **EXAMPLE FLOOR PLAN'S**







# **Inside 15 Worship Street**







# Get in touch and we can discuss your requirements or arrange a viewing to show you around your dream office space

Call us: 020 7788 4747 | Email us: <u>hello@businesscube.co.uk</u> | **www.businesscube.co.uk** 

Book a tour