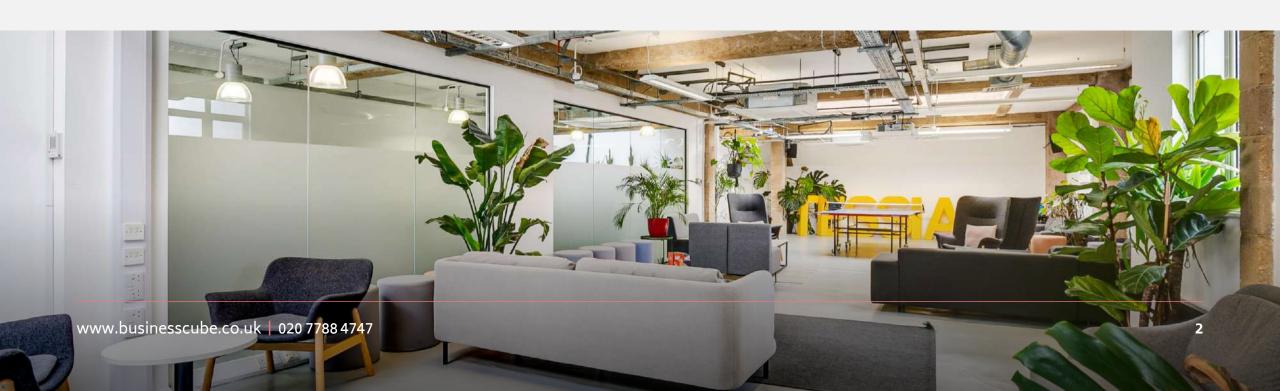

## 15 Worship Street, London, EC2A 2DU

15 Worship Street occupies a prime location just north of Finsbury Square.

The space provides a large open plan workspace with exposed services, high ceilings, meeting rooms and break out spaces fitted in situ.

The space also includes club lounge access at 43 Worship Street.

Book a tour





#### LOCATION

15 Worship Street is incredibly well connected, just a ten-minute walk from Old Street station, Liverpool Street, and Moorgate stations.

The building provides the perfect base with large modern floor spaces all self-contained allowing for a large open planned desk layout, internal meeting and board rooms, break-out areas and kitchenettes. This building offers all the facilities a company is looking for, including off-street bike storage, showers, bathroom facilities and a manned secure reception, providing the perfect base from which to explore, connect and forge a path for your brand.





# **Inside 15 Worship Street**









# **Inside 15 Worship Street**















## **Key features**

#### **Facilities**



24 hour access



Fully furnished



Bike storage