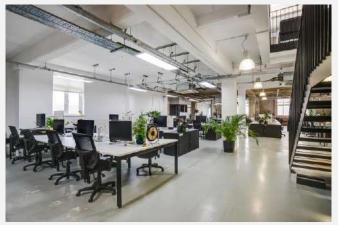

ak out spaces fitted in situ.

The space also includes club lounge access at 43 Worship Street.

Book a tour





#### LOCATION

15 Worship Street is incredibly well connected, just a ten-minute walk from Old Street station, Liverpool Street, and Moorgate stations.

The building provides the perfect base with large modern floor spaces all self-contained allowing for a large open planned desk layout, internal meeting and board rooms, break-out areas and kitchenettes. This building offers all the facilities a company is looking for, including off-street bike storage, showers, bathroom facilities and a manned secure reception, providing the perfect base from which to explore, connect and forge a path for your brand.





# **Inside 15 Worship Street**









# **Inside 15 Worship Street**















## **Key features**

#### **Facilities**



24 hour access



Fully furnished



Bike storage



Manned reception



Communal outside area



#### **Nearest Stations**

Old Street









Liverpool Street









Moorgate





The Business Centre is close to London Underground tube stations Old Street, Liverpool Street, and Moorgate.

Nearest tube stations: Old Street (London Overground, TFL Rail Northern Line), Liverpool Street (London Overground, TFL Rail, Central, Circle, Hammersmith and City, Metropolitan and Queen Elizabeth Line) Moorgate (London Overground, TFL Rail Northern, Hammersmith and City, Metropolitan Line)



2 months rent deposit + 1 months rent upfront (already DEPOSIT: paid)

MINIMUM 24 months TERM:

400mb dedicated bandwidth INTERNET: provided to cabinet