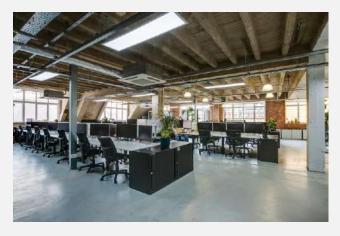

, high ceilings, meeting rooms and break out spaces fitted in situ.

The space also includes club lounge access at 43 Worship Street.

Book a tour





#### LOCATION

15 Worship Street is incredibly well connected, just a ten-minute walk from Old Street station, Liverpool Street, and Moorgate stations.

The building provides the perfect base with large modern floor spaces all self-contained allowing for a large open planned desk layout, internal meeting and board rooms, break-out areas and kitchenettes. This building offers all the facilities a company is looking for, including off-street bike storage, showers, bathroom facilities and a manned secure reception, providing the perfect base from which to explore, connect and forge a path for your brand.





# **Inside 15 Worship Street**









# **Inside 15 Worship Street**















## **Key features**

#### **Facilities**



24 hour access



Fully furnished



Bike storage



Manned reception



Communal outside area



#### **Nearest Stations**

Old Street









Liverpool Street









Moorgate





The Business Centre is close to London Underground tube stations Old Street, Liverpool Street, and Moorgate.

Nearest tube stations: Old Street (London Overground, TFL Rail Northern Line), Liverpool Street (London Overground, TFL Rail, Central, Circle, Hammersmith and City, Metropolitan and Queen Elizabeth Line) Moorgate (London Overground, TFL Rail Northern, Hammersmith and City, Metropolitan Line)



2 months rent deposit + 1 months rent upfront (already DEPOSIT: paid)

MINIMUM 24 months TERM:

400mb dedicated b