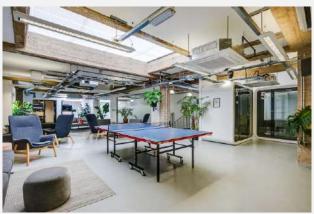

high ceilings, meeting rooms and break out spaces fitted in situ.

The space also includes club lounge access at 43 Worship Street.

Book a tour





#### LOCATION

15 Worship Street is incredibly well connected, just a ten-minute walk from Old Street station, Liverpool Street, and Moorgate stations.

The building provides the perfect base with large modern floor spaces all self-contained allowing for a large open planned desk layout, internal meeting and board rooms, break-out areas and kitchenettes. This building offers all the facilities a company is looking for, including off-street bike storage, showers, bathroom facilities and a manned secure reception, providing the perfect base from which to explore, connect and forge a path for your brand.





# **Inside 15 Worship Street**









# **Inside 15 Worship Street**















## **Key features**

#### **Facilities**



24 hour access



Fully furnished



Bike storage



Manned reception



Communal outside area



#### **Nearest Stations**

Old Street









Liverpool Street









Moorgate





The Business Centre is close to London Underground tube stations Old Street, Liverpool Street, and Moorgate.

Nearest tube stations: Old Street (London Overground, TFL Rail Northern Line), Liverpool Street (London Overground, TFL Rail, Central, Circle, Hammersmith and City, Metropolitan and Queen Elizabeth Line) Moorgate (London Overground, TFL Rail Northern, Hammersmith and City, Metropolitan Line)



2 months rent deposit + 1 months rent upfront (already DEPOSIT: paid)

MINIMUM 24 months TERM:

400mb dedicated ban