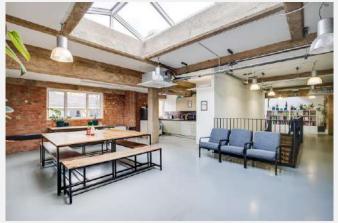

out spaces fitted in situ.

The space also includes club lounge access at 43 Worship Street.

Book a tour





#### LOCATION

15 Worship Street is incredibly well connected, just a ten-minute walk from Old Street station, Liverpool Street, and Moorgate stations.

The building provides the perfect base with large modern floor spaces all self-contained allowing for a large open planned desk layout, internal meeting and board rooms, break-out areas and kitchenettes. This building offers all the facilities a company is looking for, including off-street bike storage, showers, bathroom facilities and a manned secure reception, providing the perfect base from which to explore, connect and forge a path for your brand.





# **Inside 15 Worship Street**









# **Inside 15 Worship Street**















## **Key features**

#### **Facilities**



24 hour access



Fully furnished



Bike storage



Manned reception



Communal outside area



#### **Nearest Stations**

Old Street









Liverpool Street









Moorgate





The Business Centre is close to London Underground tube stations Old Street, Liverpool Street, and Moorgate.

Nearest tube stations: Old Street (London Overground, TFL Rail Northern Line), Liverpool Street (London Overground, TFL Rail, Central, Circle, Hammersmith and City, Metropolitan and Queen Elizabeth Line) Moorgate (London Overground, TFL Rail Northern, Hammersmith and City, Metropolitan Line)



2 months rent deposit + 1 months rent upfront (already DEPOSIT: paid)

MINIMUM 24 months TERM:

400mb dedicated bandwidth INTERNET: provided to cabinet