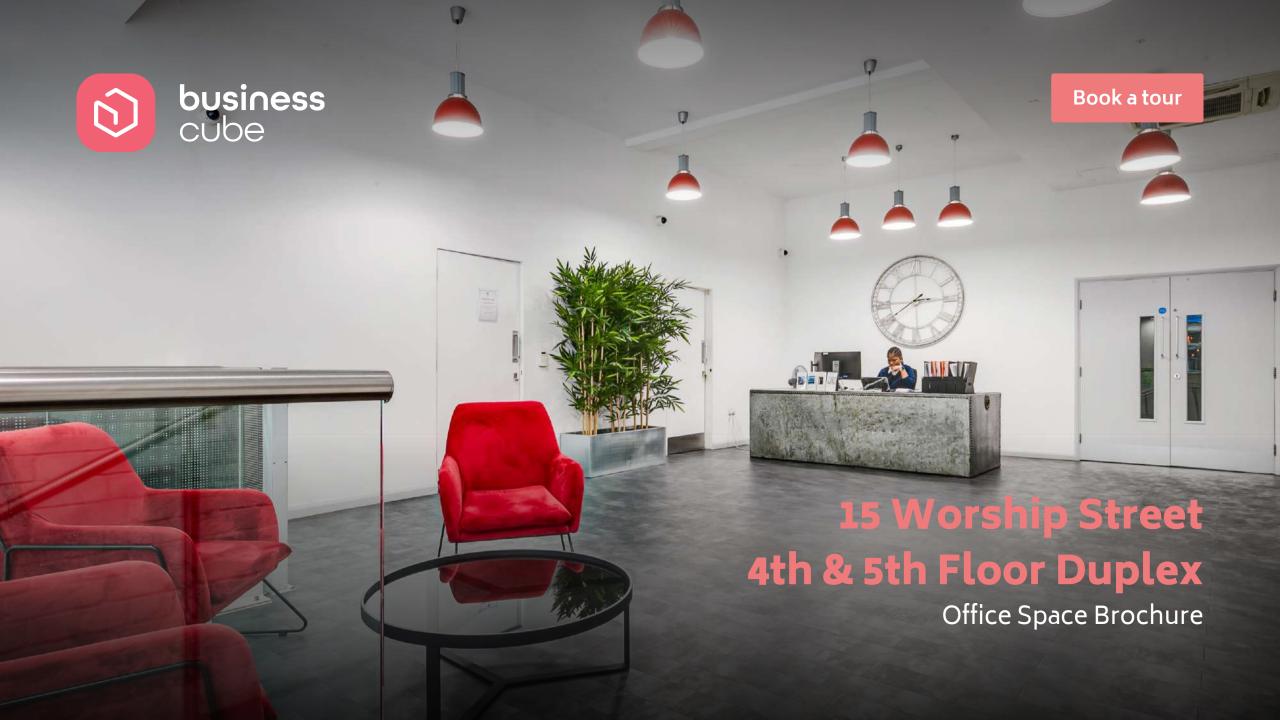

## 15 Worship Street, London, EC2A 2DU

15 Worship Street occupies a prime location just north of Finsbury Square.

The space provides a large open plan workspace with exposed services, high ceilings, meeting rooms and break out spaces fitted in situ.

The space also includes club lounge access at 43 Worship Street.

Book a tour