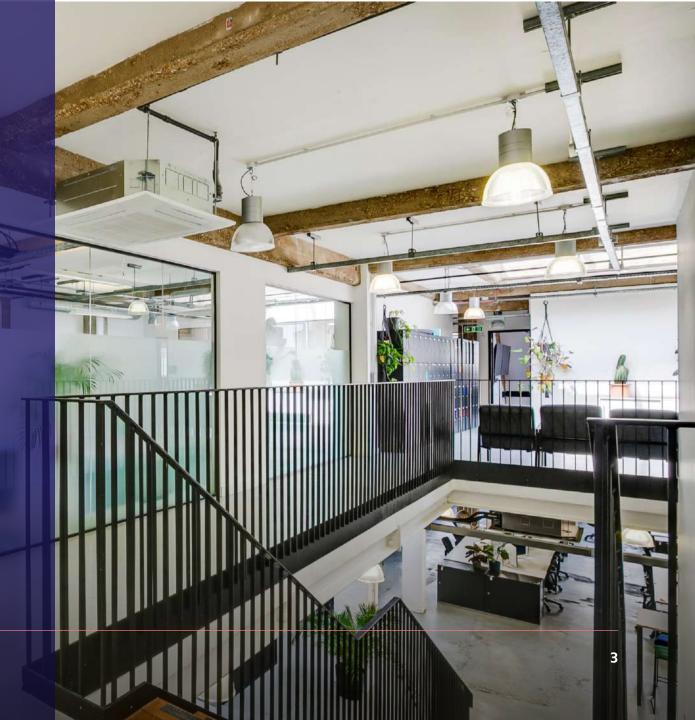

n plan workspace with exposed services, high ceilings, meeting rooms and break out spaces fitted in situ.

The space also includes club lounge access at 43 Worship Street.

Book a tour





#### LOCATION

15 Worship Street is incredibly well connected, just a ten-minute walk from Old Street station, Liverpool Street, and Moorgate stations.

The building provides the perfect base with large modern floor spaces all self-contained allowing for a large open planned desk layout, internal meeting and board rooms, break-out areas and kitchenettes. This building offers all the facilities a company is looking for, including off-street bike storage, showers, bathroom facilities and a manned secure reception, providing the perfect base from which to explore, connect and forge a path for your brand.





# **Inside 15 Worship Street**









# **Inside 15 Worship Street**















## **Key features**

#### **Facilities**



24 hour access



Fully furnished



Bike storage



Manned reception



Communal outside area



#### **Nearest Stations**

Old Street









Liverpool Street









Moorgate





The Business Centre is close to London Underground tube stations Old Street, Liverpool Street, and Moorgate.

Nearest tube stations: Old Street (London Overground, TFL Rail Northern Line), Liverpool Street (London Overground, TFL Rail, Central, Circle, Hammersmith and City, Metropolitan and Queen Elizabeth Line) Moorgate (London Overground, TFL Rail Northern, Hammersmith and City, Metropolitan Line)



2 months rent deposit + 1 months rent upfront (already DEPOSIT: paid)

MINI