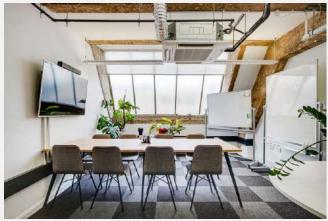

ces fitted in situ.

The space also includes club lounge access at 43 Worship Street.

Book a tour





#### LOCATION

15 Worship Street is incredibly well connected, just a ten-minute walk from Old Street station, Liverpool Street, and Moorgate stations.

The building provides the perfect base with large modern floor spaces all self-contained allowing for a large open planned desk layout, internal meeting and board rooms, break-out areas and kitchenettes. This building offers all the facilities a company is looking for, including off-street bike storage, showers, bathroom facilities and a manned secure reception, providing the perfect base from which to explore, connect and forge a path for your brand.





# **Inside 15 Worship Street**









# **Inside 15 Worship Street**















## **Key features**

#### **Facilities**



24 hour access



Fully furnished



Bike storage



Manned reception



Communal outside area



#### **Nearest Stations**

Old Street









Liverpool Street









Moorgate





The Business Centre is close to London Underground tube stations Old Street, Liverpool Street, and Moorgate.

Nearest tube stations: Old Street (London Overground, TFL Rail Northern Line), Liverpool Street (London Overground, TFL Rail, Central, Circle, Hammersmith and City, Metropolitan and Queen Elizabeth Line) Moorgate (London Overground, TFL Rail Northern, Hammersmith and City, Metropolitan Line)



2 months rent deposit + 1 months rent upfront (already DEPOSIT: paid)

MINIMUM 24 months TERM:

400mb dedicated bandwidth INTERNET: provided to cabinet

Fully fu