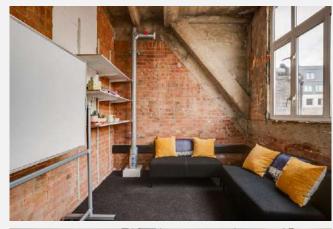

ut spaces fitted in situ.

The space also includes club lounge access at 43 Worship Street.

Book a tour





#### LOCATION

15 Worship Street is incredibly well connected, just a ten-minute walk from Old Street station, Liverpool Street, and Moorgate stations.

The building provides the perfect base with large modern floor spaces all self-contained allowing for a large open planned desk layout, internal meeting and board rooms, break-out areas and kitchenettes. This building offers all the facilities a company is looking for, including off-street bike storage, showers, bathroom facilities and a manned secure reception, providing the perfect base from which to explore, connect and forge a path for your brand.





# **Inside 15 Worship Street**









# **Inside 15 Worship Street**















## **Key features**

#### **Facilities**



24 hour access



Fully furnished



Bike storage



Manned reception



Communal outside area



#### **Nearest Stations**

Old Street









Liverpool Street









Moorgate





The Business Centre is close to London Underground tube stations Old Street, Liverpool Street, and Moorgate.

Nearest tube stations: Old Street (London Overground, TFL Rail Northern Line), Liverpool Street (London Overground, TFL Rail, Central, Circle, Hammersmith and City, Metropolitan and Queen Elizabeth Line) Moorgate (London Overground, TFL Rail Northern, Hammersmith and City, Metropolitan Line)



2 months rent deposit + 1 months rent upfront (already DEPOSIT: paid)

MINIMUM 24 months TERM:

400mb dedicated bandwidth INTERNET: provided to cabinet

Fu