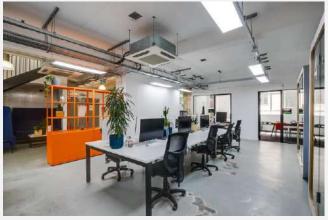

paces fitted in situ.

The space also includes club lounge access at 43 Worship Street.

Book a tour





#### LOCATION

15 Worship Street is incredibly well connected, just a ten-minute walk from Old Street station, Liverpool Street, and Moorgate stations.

The building provides the perfect base with large modern floor spaces all self-contained allowing for a large open planned desk layout, internal meeting and board rooms, break-out areas and kitchenettes. This building offers all the facilities a company is looking for, including off-street bike storage, showers, bathroom facilities and a manned secure reception, providing the perfect base from which to explore, connect and forge a path for your brand.





# **Inside 15 Worship Street**









# **Inside 15 Worship Street**















## **Key features**

#### **Facilities**



24 hour access



Fully furnished



Bike storage



Manned reception



Communal outside area



#### **Nearest Stations**

Old Street









Liverpool Street









Moorgate





The Business Centre is close to London Underground tube stations Old Street, Liverpool Street, and Moorgate.

Nearest tube stations: Old Street (London Overground, TFL Rail Northern Line), Liverpool Street (London Overground, TFL Rail, Central, Circle, Hammersmith and City, Metropolitan and Queen Elizabeth Line) Moorgate (London Overground, TFL Rail Northern, Hammersmith and City, Metropolitan Line)



2 months rent deposit + 1 months rent upfront (already DEPOSIT: paid)

MINIMUM 24 months TERM:

400mb dedicated bandwidth INTERNET: provided to cabinet

Fully