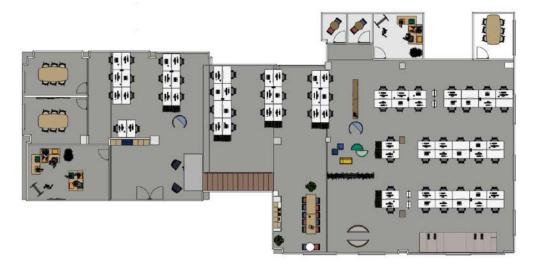

(self-contained)

£80,000 + VAT pcm

#### **Financials**

| START DATE:       | November 23                                                                                                           |
|-------------------|-----------------------------------------------------------------------------------------------------------------------|
| TERM:             | 24 months                                                                                                             |
| OFFICE SET<br>UP: | Office layout taken as it is, additional rooms or amendments will be charged on a non-profit basis, material & labour |
| INTERNET:         | 400 mb dedicated bandwidth                                                                                            |

#### **EXAMPLE FLOOR PLAN'S**







# **Inside 15 Worship Street**







# Get in touch and we can discuss your requirements or arrange a viewing to show you around your dream office space

Call us: 020 7788 4747 | Email us: <u>hello@businesscube.co.uk</u> | **www.businesscube.co.uk** 

Book a tour