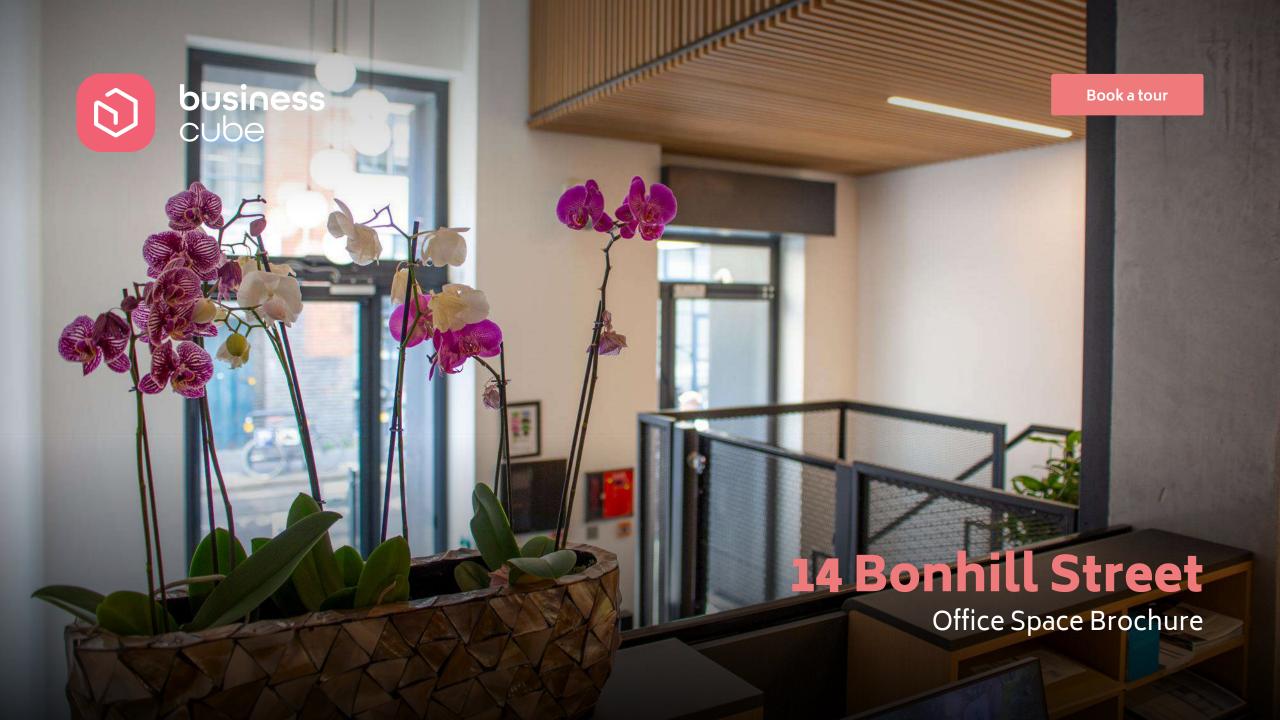

## 14 Bonhill Street, London, EC2A 4BX

In the heart of trendy Shoreditch is the newly refurbished 14 Bonhill Street, a 31,388 square foot contemporary space spread over nine floors. The lucky occupants will also benefit from access to The Tenants Club Fourteen, a social space in which to relax and entertain.