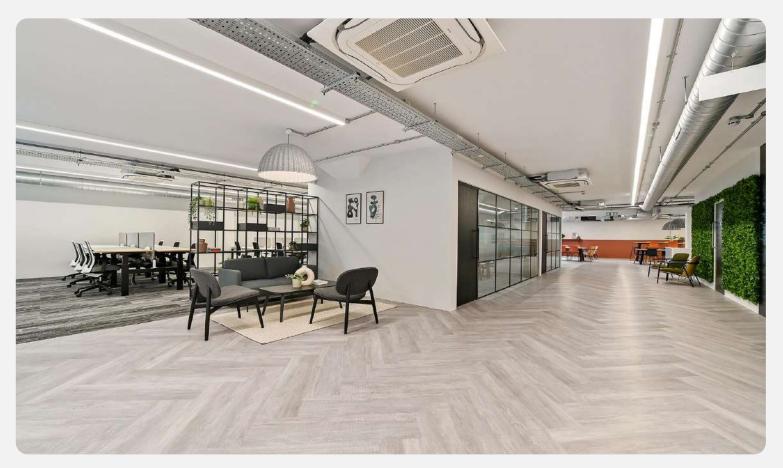

In the heart of trendy Shoreditch is the newly refurbished 14 Bonhill Street, a 31,388 square foot contemporary space spread over nine floors. The lucky occupants will also benefit from access to The Tenants Club Fourteen, a social space in which to relax and entertain.

Book a tour





#### LOCATION

Bonhill Street is incredibly well connected, situated between the City and Old Street, making it a perfect base from which to explore and connect.

Sleek, bright and luxurious, this space boasts a stunning south-facing roof terrace, dedicated boardroom and breakout facility. It also includes off bike storage, showers, bathroom facilities and a manned secure reception, providing the perfect base from which to explore, connect and forge a path for your brand.





# **Inside Bonhill Street**









# **Inside Bonhill Street**















## **Key features**

#### **Facilities**



24 hour access



Bike storage



CCTV



Disabled Access



HVAC



Panoramic Views



Recycling



WiFi



Balcony



Business Lounge



Cleaning



Furnished



Outside Area



Reception



Showers

#### **Nearest Stations**

Old Street











Liverpool Street









Moorgate





The Business Centre is close to London Underground tube stations Old Street, Liverpool Street, and Moorgate.

Nearest tube stations: Old Street (London Overground, TFL Rail Northern Line), Liverpool Street (London Overground, TFL Rail, Central, Circle, Hammersmith and City, Metropolitan and Queen Elizabeth Line) Moorgate (London Overground, TFL Rail Northern, Hammersmith and City, Metropolitan Line)



## Offic