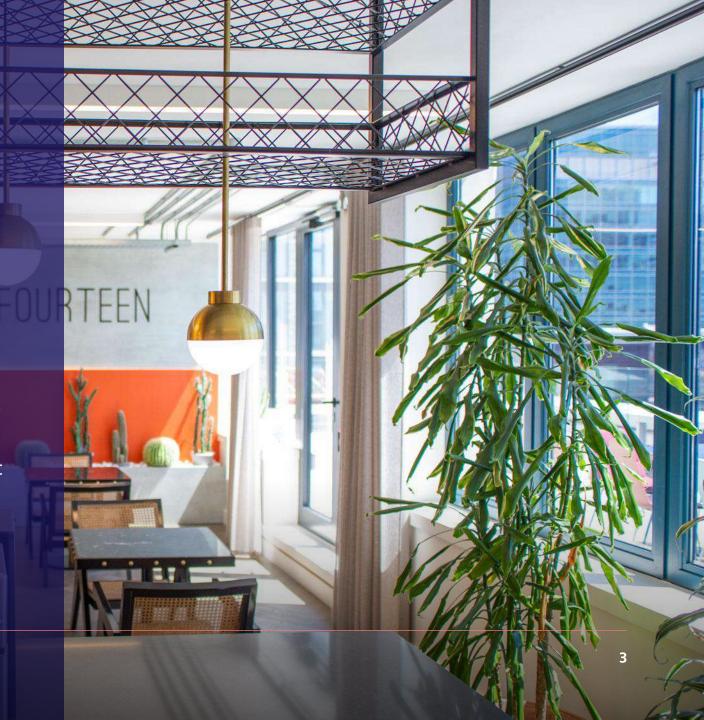

onhill Street, London, EC2A 4BX

In the heart of trendy Shoreditch is the newly refurbished 14 Bonhill Street, a 31,388 square foot contemporary space spread over nine floors. The lucky occupants will also benefit from access to The Tenants Club Fourteen, a social space in which to relax and entertain.

Book a tour





#### LOCATION

Bonhill Street is incredibly well connected, situated between the City and Old Street, making it a perfect base from which to explore and connect.

Sleek, bright and luxurious, this space boasts a stunning south-facing roof terrace, dedicated boardroom and breakout facility. It also includes off bike storage, showers, bathroom facilities and a manned secure reception, providing the perfect base from which to explore, connect and forge a path for your brand.





# **Inside Bonhill Street**









# **Inside Bonhill Street**















## **Key features**

#### **Facilities**



24 hour access



Bike storage



CCTV



Disabled Access



HVAC



Panoramic Views



Recycling



WiFi



Balcony



Business Lounge



Cleaning



Furnished



Outside Area



Reception



Showers

#### **Nearest Stations**

Old Street











Liverpool Street









Moorgate





The Business Centre is close to London Underground tube stations Old Street, Liverpool Street, and Moorgate.

Nearest tube stations: Old Street (London Overground, TFL Rail Northern Line), Liverpool Street (London Overground, TFL Rail, Central, Circle, Hammersmith and City, Metropolitan and Queen Elizabeth Line) Moorgate (London Overground, TFL Rail Northern, Hammersmith and Cit