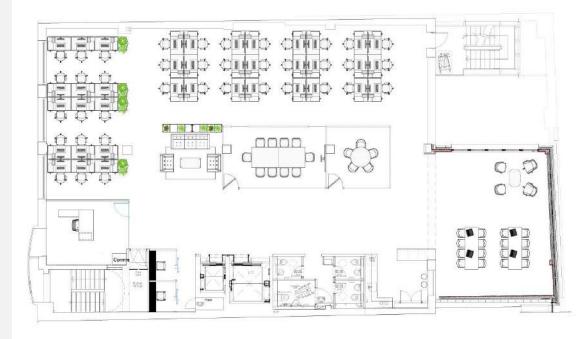

## Floor, Location, Size, Price

2<sup>nd</sup> Floor

4,263 sq. ft (self-contained)

£48,000 + VAT pcm