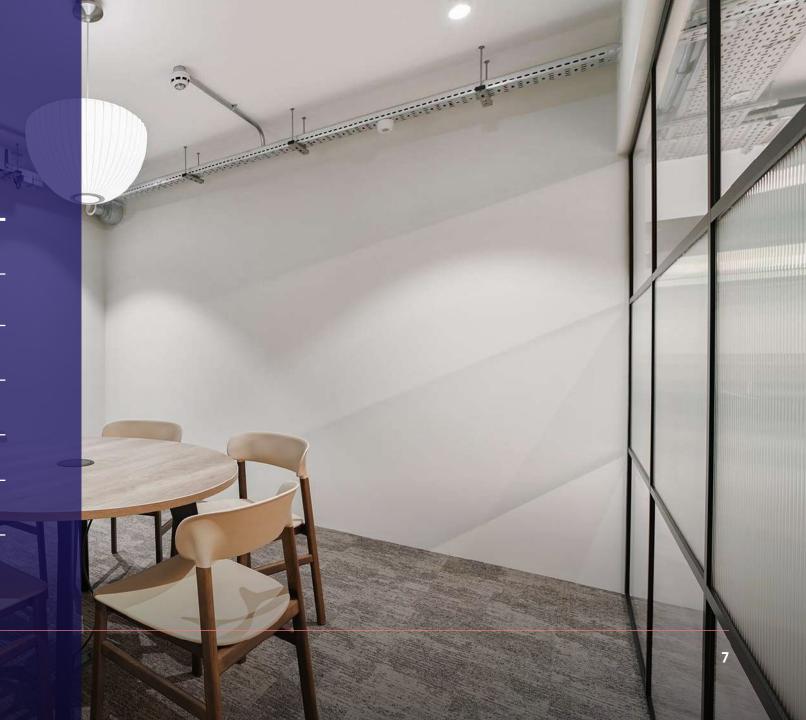

reet











Liverpool Street









Moorgate





The Business Centre is close to London Underground tube stations Old Street, Liverpool Street, and Moorgate.

Nearest tube stations: Old Street (London Overground, TFL Rail Northern Line), Liverpool Street (London Overground, TFL Rail, Central, Circle, Hammersmith and City, Metropolitan and Queen Elizabeth Line) Moorgate (London Overground, TFL Rail Northern, Hammersmith and City, Metropolitan Line)



## Office space proposal

2 months rent deposit + 1 **DEPOSIT:** months rent upfront

MINIMUM 24 months TERM:

100mb dedicated bandwidth INTERNET: provided to cabinet

Fully furnished standard desks & chairs FURNISHED:

Own kitchenette FACILITIES:

Manned reception with call answering service RECEPTION:

Cleaning twice a day SERVICES:





# Click here to watch a virtual tour of the Business Lounge with audio





## Floor, Location, Size, Price

2<sup>nd</sup> Floor

4,263 sq. ft (self-contained)

£48,000 + VAT pcm

### **Financials**

| START DATE: | January 2024                                                                                                    |
|-------------|-----------------------------------------------------------------------------------------------------------------|
| TERM:       | 24 months                                                                                                       |
| DEPOSIT:    | 2 months rent deposit + 1 months rent<br>upfront                                                                |
| SET UP:     | Office layout as it is, additional rooms or amendments will