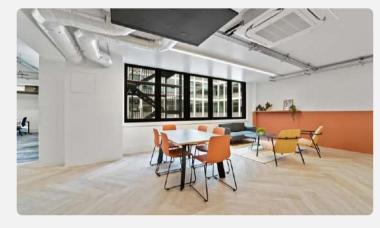

newly refurbished 14 Bonhill Street, a 31,388 square foot contemporary space spread over nine floors. The lucky occupants will also benefit from access to The Tenants Club Fourteen, a social space in which to relax and entertain.

Book a tour





#### LOCATION

Bonhill Street is incredibly well connected, situated between the City and Old Street, making it a perfect base from which to explore and connect.

Sleek, bright and luxurious, this space boasts a stunning south-facing roof terrace, dedicated boardroom and breakout facility. It also includes off bike storage, showers, bathroom facilities and a manned secure reception, providing the perfect base from which to explore, connect and forge a path for your brand.





# **Inside Bonhill Street**









# **Inside Bonhill Street**















## **Key features**

#### **Facilities**



24 hour access



Bike storage



CCTV



Disabled Access



HVAC



Panoramic Views



Recycling



WiFi



Balcony



Business Lounge



Cleaning



Furnished



Outside Area



Reception



Showers

#### **Nearest Stations**

Old Street











Liverpool Street









Moorgate





The Business Centre is close to London Underground tube stations Old Street, Liverpool Street, and Moorgate.

Nearest tube stations: Old Street (London Overground, TFL Rail Northern Line), Liverpool Street (London Overground, TFL Rail, Central, Circle, Hammersmith and City, Metropolitan and Queen Elizabeth Line) Moorgate (London Overground, TFL Rail Northern, Hammersmith and City, Metropolitan Line)



## Office space proposal

2 months rent deposit +