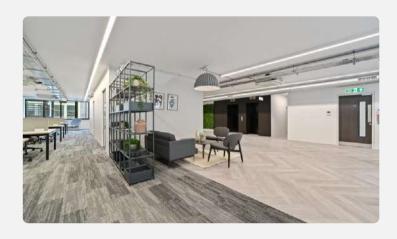

the newly refurbished 14 Bonhill Street, a 31,388 square foot contemporary space spread over nine floors. The lucky occupants will also benefit from access to The Tenants Club Fourteen, a social space in which to relax and entertain.

Book a tour





#### LOCATION

Bonhill Street is incredibly well connected, situated between the City and Old Street, making it a perfect base from which to explore and connect.

Sleek, bright and luxurious, this space boasts a stunning south-facing roof terrace, dedicated boardroom and breakout facility. It also includes off bike storage, showers, bathroom facilities and a manned secure reception, providing the perfect base from which to explore, connect and forge a path for your brand.





# **Inside Bonhill Street**









# **Inside Bonhill Street**















## **Key features**

#### **Facilities**



24 hour access



Bike storage



CCTV



Disabled Access



HVAC



Panoramic Views



Recycling



WiFi



Balcony



Business Lounge



Cleaning



Furnished



Outside Area



Reception



Showers

#### **Nearest Stations**

Old Street











Liverpool Street









Moorgate





The Business Centre is close to London Underground tube stations Old Street, Liverpool Street, and Moorgate.

Nearest tube stations: Old Street (London Overground, TFL Rail Northern Line), Liverpool Street (London Overground, TFL Rail, Central, Circle, Hammersmith and City, Metropolitan and Queen Elizabeth Line) Moorgate (London Overground, TFL Rail Northern, Hammersmith and City, Metropolitan Line)



## Office space proposal

2 months rent depos