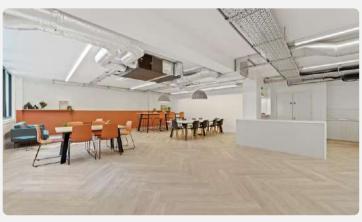

the heart of trendy Shoreditch is the newly refurbished 14 Bonhill Street, a 31,388 square foot contemporary space spread over nine floors. The lucky occupants will also benefit from access to The Tenants Club Fourteen, a social space in which to relax and entertain.

Book a tour





#### LOCATION

Bonhill Street is incredibly well connected, situated between the City and Old Street, making it a perfect base from which to explore and connect.

Sleek, bright and luxurious, this space boasts a stunning south-facing roof terrace, dedicated boardroom and breakout facility. It also includes off bike storage, showers, bathroom facilities and a manned secure reception, providing the perfect base from which to explore, connect and forge a path for your brand.





# **Inside Bonhill Street**









# **Inside Bonhill Street**















## **Key features**

#### **Facilities**



24 hour access



Bike storage



CCTV



Disabled Access



HVAC



Panoramic Views



Recycling



WiFi



Balcony



Business Lounge



Cleaning



Furnished



Outside Area



Reception



Showers

#### **Nearest Stations**

Old Street











Liverpool Street









Moorgate





The Business Centre is close to London Underground tube stations Old Street, Liverpool Street, and Moorgate.

Nearest tube stations: Old Street (London Overground, TFL Rail Northern Line), Liverpool Street (London Overground, TFL Rail, Central, Circle, Hammersmith and City, Metropolitan and Queen Elizabeth Line) Moorgate (London Overground, TFL Rail Northern, Hammersmith and City, Metropolitan Line)



## Office