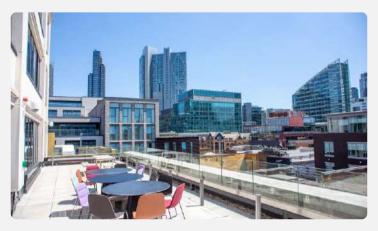

#### LOCATION

Bonhill Street is incredibly well connected, situated between the City and Old Street, making it a perfect base from which to explore and connect.

Sleek, bright and luxurious, this space boasts a stunning south-facing roof terrace, dedicated boardroom and breakout facility. It also includes off bike storage, showers, bathroom facilities and a manned secure reception, providing the perfect base from which to explore, connect and forge a path for your brand.