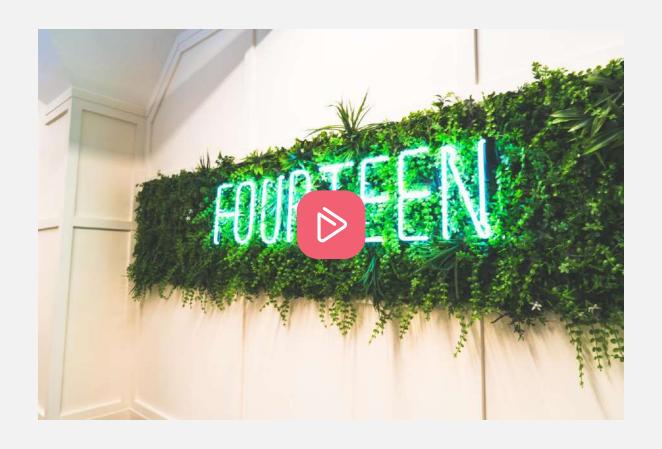

is close to London Underground tube stations Old Street, Liverpool Street, and Moorgate.

Nearest tube stations: Old Street (London Overground, TFL Rail Northern Line), Liverpool Street (London Overground, TFL Rail, Central, Circle, Hammersmith and City, Metropolitan and Queen Elizabeth Line) Moorgate (London Overground, TFL Rail Northern, Hammersmith and City, Metropolitan Line)



## Office space proposal

2 months rent deposit + 1 **DEPOSIT:** months rent upfront

MINIMUM 24 months TERM:

100mb dedicated bandwidth INTERNET: provided to cabinet

Fully furnished standard desks & chairs FURNISHED:

Own kitchenette FACILITIES:

Manned reception with call answering service RECEPTION:

Cleaning twice a day SERVICES:





# Click here to watch a virtual tour of the Business Lounge with audio





## Floor, Location, Size, Price

2<sup>nd</sup> Floor

4,263 sq. ft (self-contained)

£48,000 + VAT pcm

### **Financials**

| START DATE: | January 2024                                                                                                    |
|-------------|-----------------------------------------------------------------------------------------------------------------|
| TERM:       | 24 months                                                                                                       |
| DEPOSIT:    | 2 months rent deposit + 1 months rent<br>upfront                                                                |
| SET UP:     | Office layout as it is, additional rooms or amendments will be charged on a non-profit basis, material & labour |



www.businesscube.c