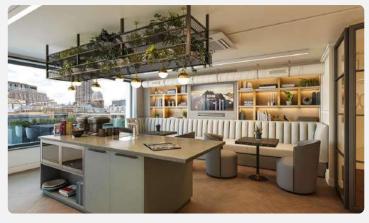

wly refurbished 14 Bonhill Street, a 31,388 square foot contemporary space spread over nine floors. The lucky occupants will also benefit from access to The Tenants Club Fourteen, a social space in which to relax and entertain.

Book a tour





#### LOCATION

Bonhill Street is incredibly well connected, situated between the City and Old Street, making it a perfect base from which to explore and connect.

Sleek, bright and luxurious, this space boasts a stunning south-facing roof terrace, dedicated boardroom and breakout facility. It also includes off bike storage, showers, bathroom facilities and a manned secure reception, providing the perfect base from which to explore, connect and forge a path for your brand.





# **Inside Bonhill Street**









# **Inside Bonhill Street**















## **Key features**

#### **Facilities**



24 hour access



Bike storage



CCTV



Disabled Access



HVAC



Panoramic Views



Recycling



WiFi



Balcony



Business Lounge



Cleaning



Furnished



Outside Area



Reception



Showers

#### **Nearest Stations**

Old Street











Liverpool Street









Moorgate





The Business Centre is close to London Underground tube stations Old Street, Liverpool Street, and Moorgate.

Nearest tube stations: Old Street (London Overground, TFL Rail Northern Line), Liverpool Street (London Overground, TFL Rail, Central, Circle, Hammersmith and City, Metropolitan and Queen Elizabeth Line) Moorgate (London Overground, TFL Rail Northern, Hammersmith and City, Metropolitan Line)



## Office space proposal

2 months rent deposit + 1