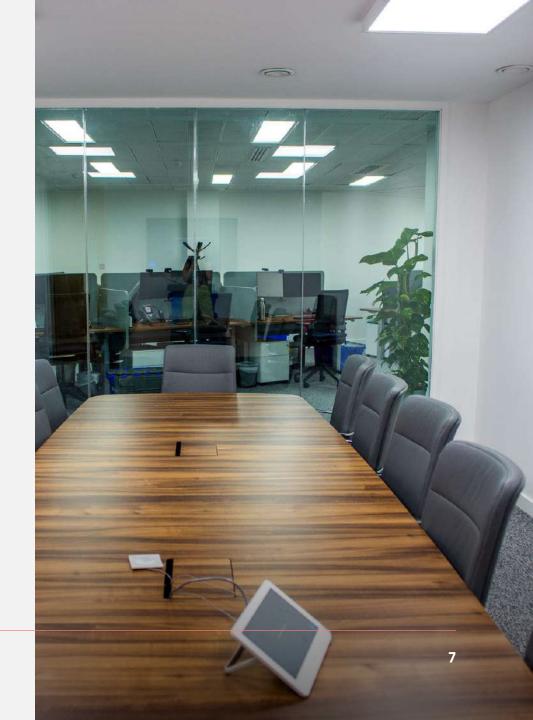

Jubilee & Victoria Lines), Bond Street (Central and Jubilee Lines & Piccadilly Circus (Piccadilly Line and Bakerloo Line)



## Office space proposal

| DEPOSIT:      | 2 months rent deposit + 1 months rent upfront       |
|---------------|-----------------------------------------------------|
| MINIMUM TERM: | 24 months                                           |
| INTERNET:     | 100mb dedicated bandwidth provided to cabinet       |
| FURNISHED:    | Fully furnished standard desks & chairs             |
| FACILITIES:   | Own kitchenette                                     |
| RECEPTION:    | Manned reception with call answering service        |
| SERVICES:     | Cleaning twice a day                                |
| ADDITIONS:    | 1 x membership to 12 Hayhill's Business Club Lounge |





### Click here to watch video 6th floor 65 Curzon Street with audio





### Floor, Location, Size, Price

1<sup>st</sup> Floor Right Wing 1,650 sq ft (self-contained) £27,500 + VAT pcm

### **Financials**

| START DATE: | 1 <sup>st</sup> March 2024                                                                                      |
|-------------|-----------------------------------------------------------------------------------------------------------------|
| TERM:       | 24 months                                                                                                       |
| DEPOSIT:    | 2 months rent deposit + 1 months rent<br>upfront                                                                |
| SET UP:     | Office layout as it is, additional rooms or amendment