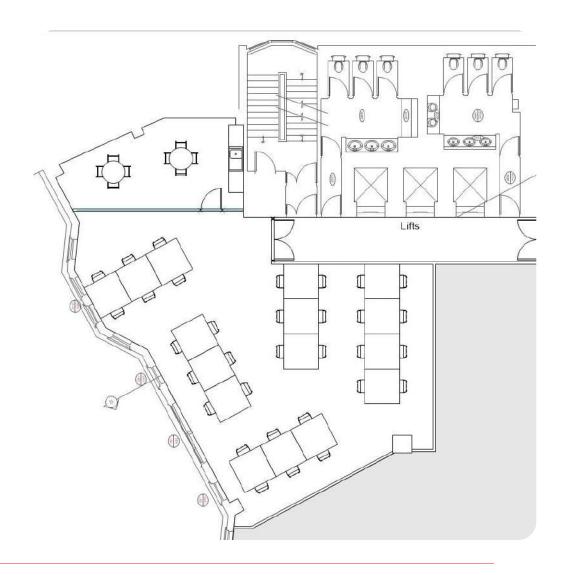

### Floor, Location, Size, Price

1<sup>st</sup> Floor Right Wing 1,650 sq ft (self-contained) £27,500 + VAT pcm