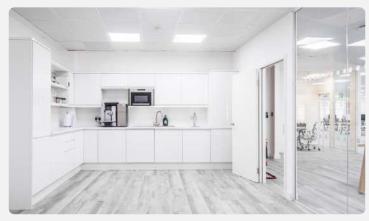

## **Inside 65 Curzon Street**

## Office space proposal

| DEPOSIT:      | 2 months rent deposit + 1 months rent upfront       |
|---------------|-----------------------------------------------------|
| MINIMUM TERM: | 24 months                                           |
| INTERNET:     | 100mb dedicated bandwidth provided to cabinet       |
| FURNISHED:    | Fully furnished standard desks & chairs             |
| FACILITIES:   | Own kitchenette                                     |
| RECEPTION:    | Manned reception with call answering service        |
| SERVICES:     | Cleaning twice a day                                |
| ADDITIONS:    | 1 x membership to 12 Hayhill's Business Club Lounge |