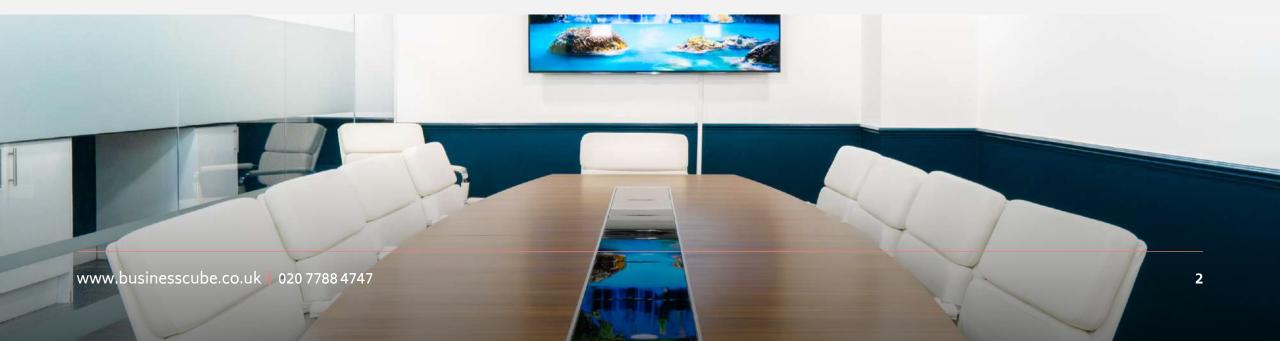

### 2-7 Clerkenwell Green, London, EC1R 0DE

Overlooking the stunning St James's Church Garden, 2–7 Clerkenwell Green is a stone's throw from Farringdon station and nestled amongst trendy bars and lush green spaces.. The building's quirky design makes this a wonderful flagship for us, representing the flexibility and creativity we embrace across our portfolio.

Book a tour





#### LOCATION

Comprising office spaces of varying sizes, this centre is perfect for small to medium size businesses wanting to be in the heart of the action in the historically rich "Design Quarter". The Business Cube team create a warm and energizing environment that will inspire your staff and creates an excellent first impression for clients visiting your company. Meeting rooms at Clerkenwell Green provide an opportunity to convene with clients away from your workspace in a perfectly adapted business area. The business center is close to London Underground tube stations Farringdon, Barbican and Chancery Lane with National Rail stations Liverpool Street, Old Street and Moorgate also nearby.





## Inside 2-7 Clerkenwell Green









## Inside 2-7 Clerkenwell Green