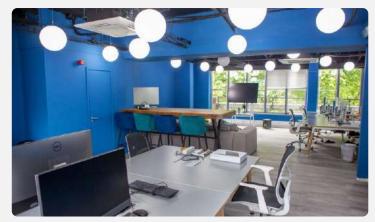

a tour





#### LOCATION

Comprising office spaces of varying sizes, this centre is perfect for small to medium size businesses wanting to be in the heart of the action in the historically rich "Design Quarter". The Business Cube team create a warm and energizing environment that will inspire your staff and creates an excellent first impression for clients visiting your company. Meeting rooms at Clerkenwell Green provide an opportunity to convene with clients away from your workspace in a perfectly adapted business area. The business center is close to London Underground tube stations Farringdon, Barbican and Chancery Lane with National Rail stations Liverpool Street, Old Street and Moorgate also nearby.





## Inside 2-7 Clerkenwell Green









## Inside 2-7 Clerkenwell Green















## **Key features**

#### **Facilities**



24 hour access



Fully furnished



Bike storage



Manned reception



Communal outside area



### **Nearest Stations**

Farringdon











Barbican









Chancery Lane





The Business Centre is close to London Underground tube stations Farringdon, Barbican, Chancery Lane

Nearest tube stations: Farringdon (London Overground, TFL Rail Hammersmith & City, Metropolitan and Circle and Queen Elizabeth Lines) and Barbican (Hammersmith & City, Metropolitan and Circle) Chancery Lane (Central Line)



### Office space proposal

2 months rent deposit + 1 DEPOSIT: months rent upfront

MINIMUM 12 months TERM:

100mb dedicated bandwidth INTERNET: provided to cabinet

Fully furnished standard desks FURNISHED:

& chairs

Own kitchenette FACI