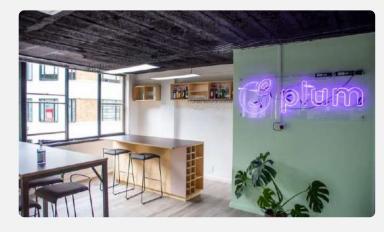

k a tour





#### LOCATION

Comprising office spaces of varying sizes, this centre is perfect for small to medium size businesses wanting to be in the heart of the action in the historically rich "Design Quarter". The Business Cube team create a warm and energizing environment that will inspire your staff and creates an excellent first impression for clients visiting your company. Meeting rooms at Clerkenwell Green provide an opportunity to convene with clients away from your workspace in a perfectly adapted business area. The business center is close to London Underground tube stations Farringdon, Barbican and Chancery Lane with National Rail stations Liverpool Street, Old Street and Moorgate also nearby.





## Inside 2-7 Clerkenwell Green









## Inside 2-7 Clerkenwell Green















## **Key features**

#### **Facilities**



24 hour access



Fully furnished



Bike storage



Manned reception



Communal outside area



### **Nearest Stations**

Farringdon











Barbican









Chancery Lane





The Business Centre is close to London Underground tube stations Farringdon, Barbican, Chancery Lane

Nearest tube stations: Farringdon (London Overground, TFL Rail Hammersmith & City, Metropolitan and Circle and Queen Elizabeth Lines) and Barbican (Hammersmith & City, Metropolitan and Circle) Chancery Lane (Central Line)



### Office space proposal

2 months rent deposit + 1 DEPOSIT: months rent upfront

MINIMUM 12 months TERM:

100mb dedicated bandwidth INTERNET: provided to cabinet

Fully furnished standard desks FURNISHED:

& chairs

Own kitchenette FA