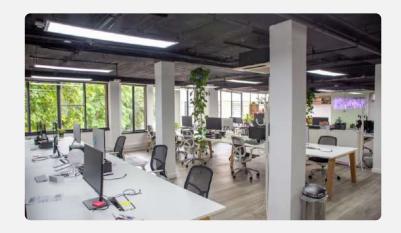

Book a tour





#### LOCATION

Comprising office spaces of varying sizes, this centre is perfect for small to medium size businesses wanting to be in the heart of the action in the historically rich "Design Quarter". The Business Cube team create a warm and energizing environment that will inspire your staff and creates an excellent first impression for clients visiting your company. Meeting rooms at Clerkenwell Green provide an opportunity to convene with clients away from your workspace in a perfectly adapted business area. The business center is close to London Underground tube stations Farringdon, Barbican and Chancery Lane with National Rail stations Liverpool Street, Old Street and Moorgate also nearby.





## Inside 2-7 Clerkenwell Green









## Inside 2-7 Clerkenwell Green















## **Key features**

#### **Facilities**



24 hour access



Fully furnished



Bike storage



Manned reception



Communal outside area



### **Nearest Stations**

Farringdon











Barbican









Chancery Lane





The Business Centre is close to London Underground tube stations Farringdon, Barbican, Chancery Lane

Nearest tube stations: Farringdon (London Overground, TFL Rail Hammersmith & City, Metropolitan and Circle and Queen Elizabeth Lines) and Barbican (Hammersmith & City, Metropolitan and Circle) Chancery Lane (Central Line)



### Office space proposal

2 months rent deposit + 1 DEPOSIT: months rent upfront

MINIMUM 12 months TERM:

100mb dedicated bandwidth INTERNET: provided to cabinet

Fully furnished standard desks FURNISHED:

& chairs

Own kitchenett