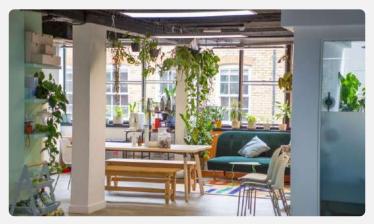

ook a tour





#### LOCATION

Comprising office spaces of varying sizes, this centre is perfect for small to medium size businesses wanting to be in the heart of the action in the historically rich "Design Quarter". The Business Cube team create a warm and energizing environment that will inspire your staff and creates an excellent first impression for clients visiting your company. Meeting rooms at Clerkenwell Green provide an opportunity to convene with clients away from your workspace in a perfectly adapted business area. The business center is close to London Underground tube stations Farringdon, Barbican and Chancery Lane with National Rail stations Liverpool Street, Old Street and Moorgate also nearby.





## Inside 2-7 Clerkenwell Green









## Inside 2-7 Clerkenwell Green















## **Key features**

#### **Facilities**



24 hour access



Fully furnished



Bike storage



Manned reception



Communal outside area



### **Nearest Stations**

Farringdon











Barbican









Chancery Lane





The Business Centre is close to London Underground tube stations Farringdon, Barbican, Chancery Lane

Nearest tube stations: Farringdon (London Overground, TFL Rail Hammersmith & City, Metropolitan and Circle and Queen Elizabeth Lines) and Barbican (Hammersmith & City, Metropolitan and Circle) Chancery Lane (Central Line)



### Office space proposal

2 months rent deposit + 1 DEPOSIT: months rent upfront

MINIMUM 12 months TERM:

100mb dedicated bandwidth INTERNET: provided to cabinet

Fully furnished standard desks FURNISHED:

& chairs

Own kitchenette