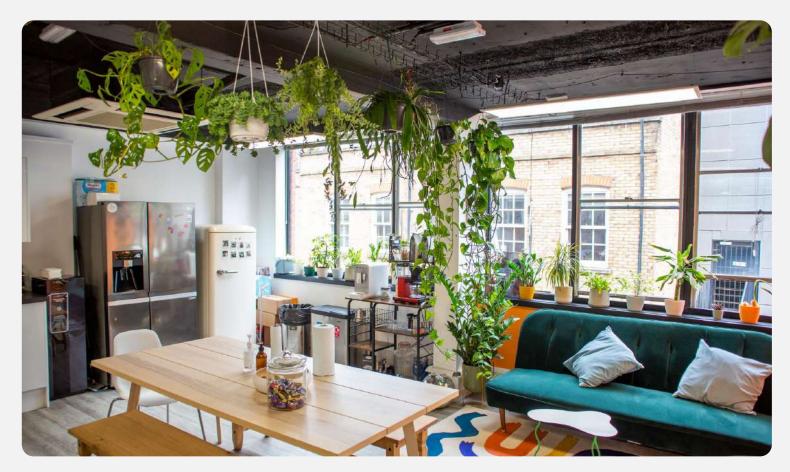

ativity we embrace across our portfolio.

Book a tour





#### LOCATION

Comprising office spaces of varying sizes, this centre is perfect for small to medium size businesses wanting to be in the heart of the action in the historically rich "Design Quarter". The Business Cube team create a warm and energizing environment that will inspire your staff and creates an excellent first impression for clients visiting your company. Meeting rooms at Clerkenwell Green provide an opportunity to convene with clients away from your workspace in a perfectly adapted business area. The business center is close to London Underground tube stations Farringdon, Barbican and Chancery Lane with National Rail stations Liverpool Street, Old Street and Moorgate also nearby.





## Inside 2-7 Clerkenwell Green









## Inside 2-7 Clerkenwell Green















## **Key features**

#### **Facilities**



24 hour access



Fully furnished



Bike storage



Manned reception



Communal outside area



### **Nearest Stations**

Farringdon











Barbican









Chancery Lane





The Business Centre is close to London Underground tube stations Farringdon, Barbican, Chancery Lane

Nearest tube stations: Farringdon (London Overground, TFL Rail Hammersmith & City, Metropolitan and Circle and Queen Elizabeth Lines) and Barbican (Hammersmith & City, Metropolitan and Circle) Chancery Lane (Central Line)



### Office space proposal

2 months rent deposit + 1 DEPOSIT: months rent upfront

MINIMUM 12 months TERM:

100mb dedicated bandwidth INTERNET: provided to cabinet

Fully furnished standard d