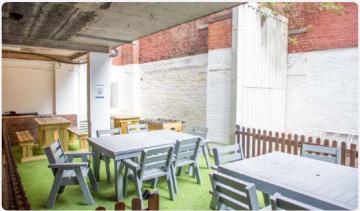

## Inside 2-7 Clerkenwell Green

#### **Facilities**

24 hour access

Fully furnished

Bike storage

Manned reception

Communal outside area