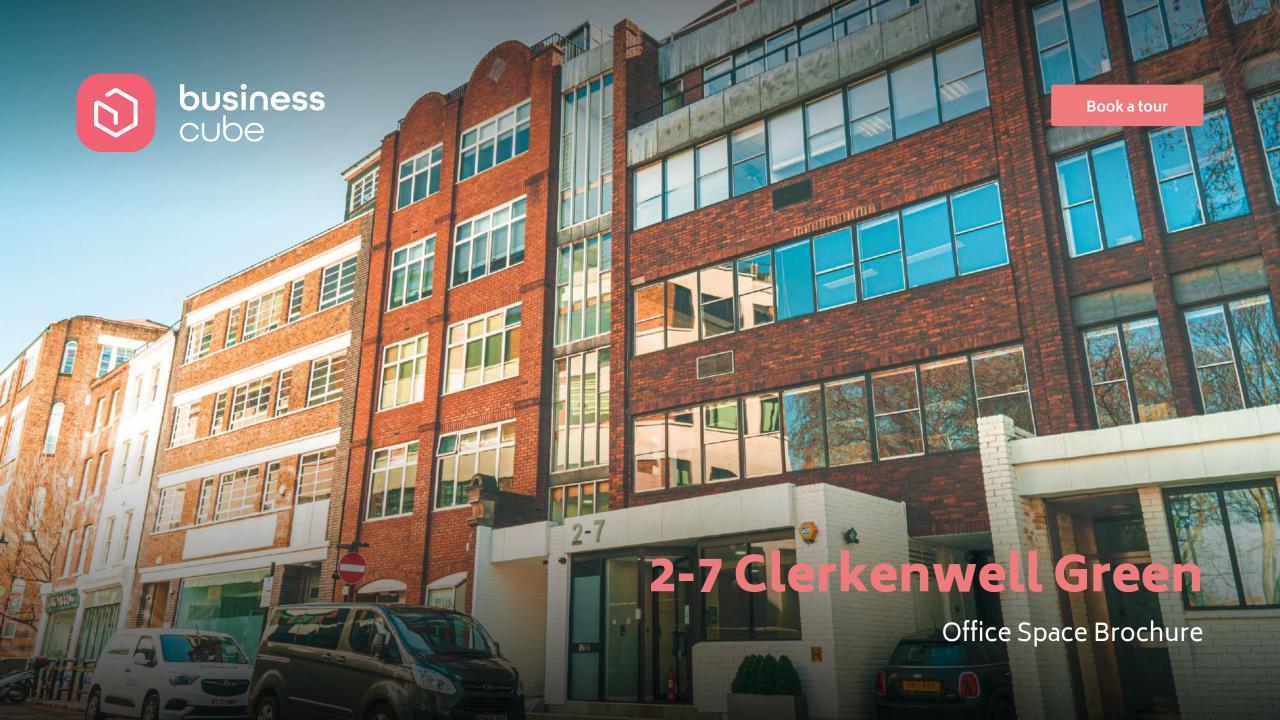

### 2-7 Clerkenwell Green, London, EC1R 0DE

Overlooking the stunning St James's Church Garden, 2–7 Clerkenwell Green is a stone's throw from Farringdon station and nestled amongst trendy bars and lush green spaces.. The building's quirky design makes this a wonderful flagship for us, representing the flexibility and creativity we embrace across our portfolio.