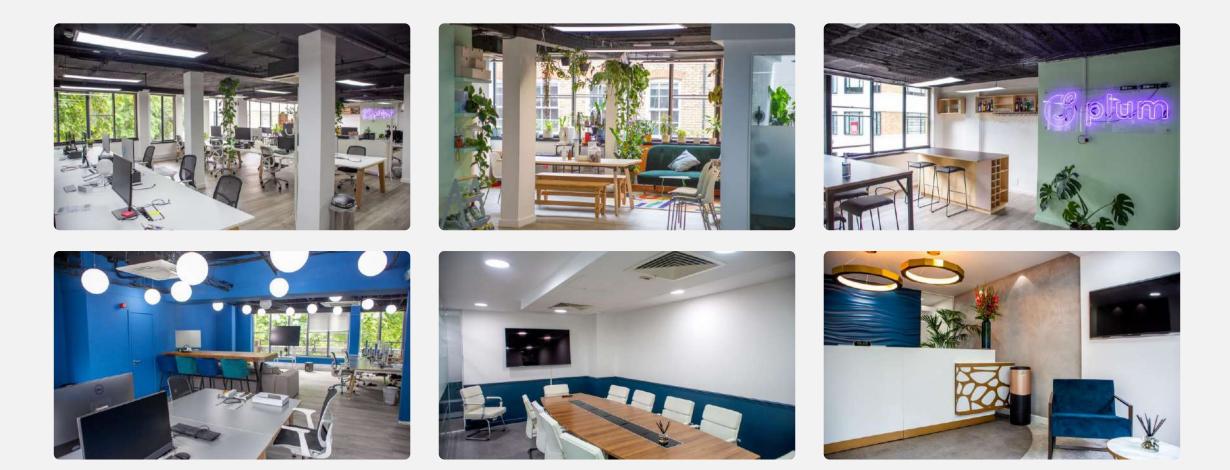

mprising office spaces of varying sizes, this centre is perfect for small to medium size businesses wanting to be in the heart of the action in the historically rich "Design Quarter". The Business Cube team create a warm and energizing environment that will inspire your staff and creates an excellent first impression for clients visiting your company. Meeting rooms at Clerkenwell Green provide an opportunity to convene with clients away from your workspace in a perfectly adapted business area. The business center is close to London Underground tube stations Farringdon, Barbican and Chancery Lane with National Rail stations Liverpool Street, Old Street and Moorgate also nearby.

www.businesscube.co.uk | 020 7788 4747





# Inside 2-7 Clerkenwell Green





## Inside 2-7 Clerkenwell Green





# Key features

#### Facilities

24 hour access

Fully furnished

Manned reception

Communal outside area

**Bike storage** 

严

Showers  $\heartsuit$ 

分 ССТV

Cleaning

Ś High speed internet

🙆 Waste collection

#### **Nearest Stations**



The Business Centre is close to London Underground tube stations Farringdon, Barbican, Chancery Lane

Nearest tube stations: Farringdon (London Overground, TFL Rail Hammersmith & City, Metropolitan and Circle and Queen Elizabeth Lines) and Barbican (Hammersmith & City, Metropolitan and Circle) Chancery Lane (Central Line)



### Office space proposal

| DEPOSIT:         | 2 months rent deposit + 1<br>months rent upfront |
|------------------|--------------------------------------------------|
| MINIMUM<br>TERM: | 12 months