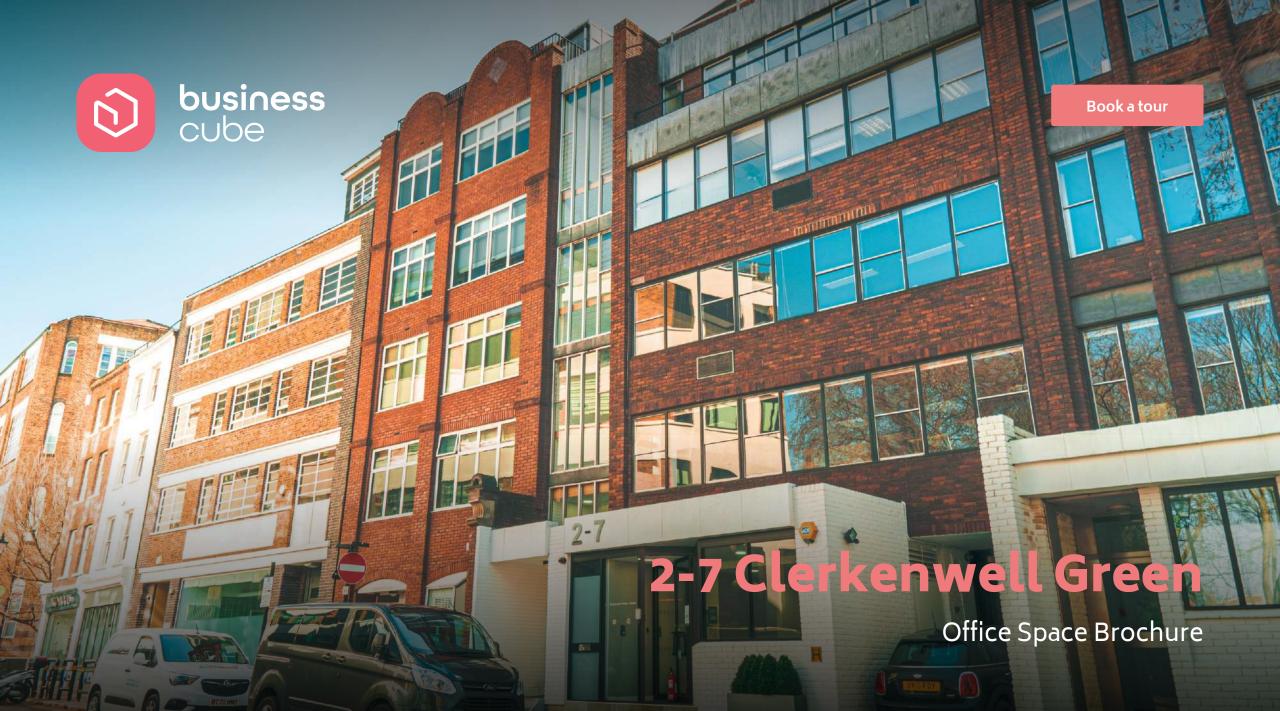

# 2-7 Clerkenwell Green, London, EC1R 0DE

Overlooking the stunning St James's Church Garden, 2–7 Clerkenwell Green is a stone's throw from Farringdon station and nestled amongst trendy bars and lush green spaces.. The building's quirky design makes this a wonderful flagship for us, representing the flexibility and creativity we embrace across our portfolio.