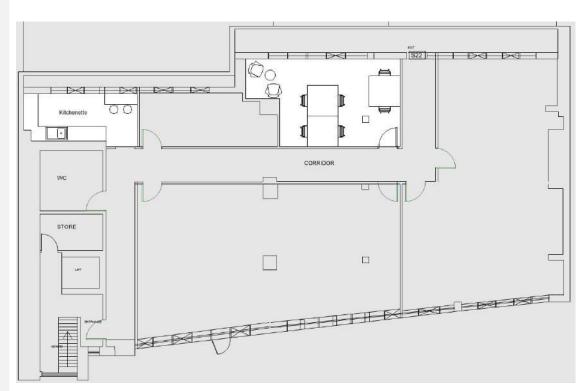

Floor - Office 2 (self-contained) (self-contained) (self-contained)

#### **Financials**

| START DATE: | Immediate                                                                                                             |
|-------------|-----------------------------------------------------------------------------------------------------------------------|
| TERM:       | 12 months                                                                                                             |
| DEPOSIT:    | 2 months rent deposit + 1 months rent<br>upfront                                                                      |
| SET UP:     | Office layout as it is, additional rooms or<br>amendments will be charged on a non-profit<br>basis, material & labour |

#### **Current Floorplan**





# Get in touch and we can discuss your requirements or arrange a viewing to show you around your dream office space

Call us: 020 7788 4747 | Email us: <u>hello@businesscube.co.uk</u> | **www.businesscube.co.uk** 

Book a tour