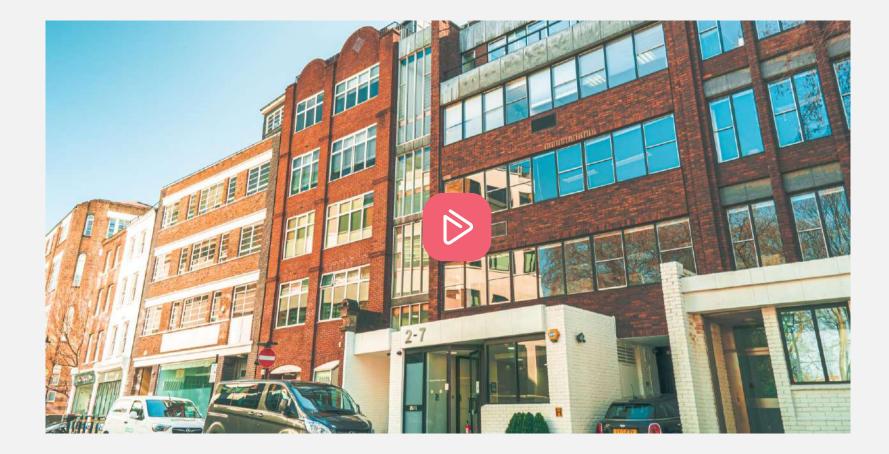

# 2-7 Clerkenwell Green, London, EC1R 0DE

Overlooking the stunning St James's Church Garden, 2–7 Clerkenwell Green is a stone's throw from Farringdon station and nestled amongst trendy bars and lush green spaces.. The building's quirky design makes this a wonderful flagship for us, representing the flexibility and creativity we embrace across our portfolio.

## Click here to watch video of The Annex 2-7 Clerkenwell Green (with audio)