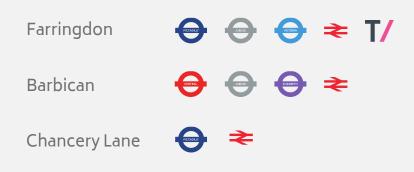

#### **Nearest Stations**

The Business Centre is close to London Underground tube stations Farringdon, Barbican, Chancery Lane

Nearest tube stations: Farringdon (London Overground, TFL Rail Hammersmith & City, Metropolitan and Circle and Queen Elizabeth Lines) and Barbican (Hammersmith & City, Metropolitan and Circle) Chancery Lane (Central Line)