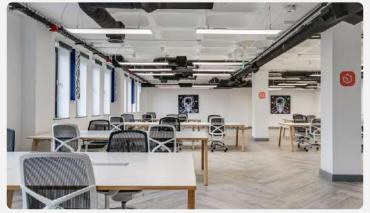

s via the Eurostar and train links.

Book a tour





#### LOCATION

275 Gray's Inn Road is located just 3 minutes' walk from King's Cross and St Pancras International stations which offer access to six London Underground lines (Victoria, Piccadilly, Northern, Hammersmith & City, Circle and Metropolitan), Mainline Rail and Eurostar services to mainland Europe. In addition, King's Cross is just one Underground stop from the Elizabeth Line (Crossrail) – at Farringdon.

As a result, King's Cross has become one of London's most sought-after places to live and work and one of London's key transport hubs.

A forward-thinking, innovative brand would thrive in this contemporary, exciting space designed with the future in mind.





# Inside Gray's Inn Road









# **Inside Gray's Inn Road**















## **Key features**

#### **Facilities**



24 hour access



Showers



Bike storage



Reception



CCTV



Cleaning



Disabled Access



**Furnished** 



HVAC



Recycling



WiFi

#### **Nearest Stations**

Kings Cross















The Business Centre is close to London Underground tube stations Kings Cross & Kings cross St Pancras international station.

King's Cross and St Pancras International stations which offer access to six London Underground lines (Victoria, Piccadilly, Northern, Hammersmith & City, Circle and Metropolitan), Mainline Rail and Eurostar services to mainland Europe.



### Office space proposal

2 months rent deposit + 1 DEPOSIT: months rent upfront

MINIMUM TERM: 24 months

100mb dedicated bandwidth INTERNET: provided to cabinet

Fully furnished s