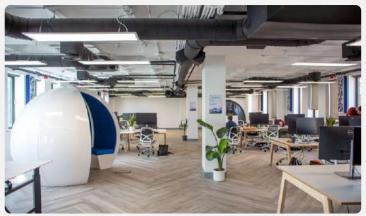

e Eurostar and train links.

Book a tour





#### LOCATION

275 Gray's Inn Road is located just 3 minutes' walk from King's Cross and St Pancras International stations which offer access to six London Underground lines (Victoria, Piccadilly, Northern, Hammersmith & City, Circle and Metropolitan), Mainline Rail and Eurostar services to mainland Europe. In addition, King's Cross is just one Underground stop from the Elizabeth Line (Crossrail) – at Farringdon.

As a result, King's Cross has become one of London's most sought-after places to live and work and one of London's key transport hubs.

A forward-thinking, innovative brand would thrive in this contemporary, exciting space designed with the future in mind.





# Inside Gray's Inn Road









# **Inside Gray's Inn Road**















## **Key features**

#### **Facilities**



24 hour access



Showers



Bike storage



Reception



CCTV



Cleaning



Disabled Access



**Furnished** 



HVAC



Recycling



WiFi

#### **Nearest Stations**

Kings Cross















The Business Centre is close to London Underground tube stations Kings Cross & Kings cross St Pancras international station.

King's Cross and St Pancras International stations which offer access to six London Underground lines (Victoria, Piccadilly, Northern, Hammersmith & City, Circle and Metropolitan), Mainline Rail and Eurostar services to mainland Europe.



### Office space proposal

2 months rent deposit + 1 DEPOSIT: months rent upfront

MINIMUM TERM: 24 months

100mb dedicated bandwidth INTERNET: provided to cabinet

Fully furnished standard