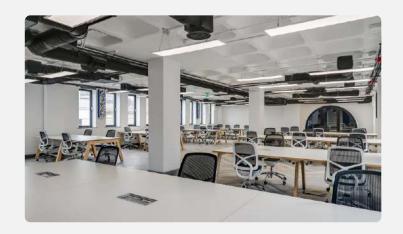

ies via the Eurostar and train links.

Book a tour





#### LOCATION

275 Gray's Inn Road is located just 3 minutes' walk from King's Cross and St Pancras International stations which offer access to six London Underground lines (Victoria, Piccadilly, Northern, Hammersmith & City, Circle and Metropolitan), Mainline Rail and Eurostar services to mainland Europe. In addition, King's Cross is just one Underground stop from the Elizabeth Line (Crossrail) – at Farringdon.

As a result, King's Cross has become one of London's most sought-after places to live and work and one of London's key transport hubs.

A forward-thinking, innovative brand would thrive in this contemporary, exciting space designed with the future in mind.





# Inside Gray's Inn Road









# **Inside Gray's Inn Road**















## **Key features**

#### **Facilities**



24 hour access



Showers



Bike storage



Reception



CCTV



Cleaning



Disabled Access



**Furnished** 



HVAC



Recycling



WiFi

#### **Nearest Stations**

Kings Cross















The Business Centre is close to London Underground tube stations Kings Cross & Kings cross St Pancras international station.

King's Cross and St Pancras International stations which offer access to six London Underground lines (Victoria, Piccadilly, Northern, Hammersmith & City, Circle and Metropolitan), Mainline Rail and Eurostar services to mainland Europe.



### Office space proposal

2 months rent deposit + 1 DEPOSIT: months rent upfront

MINIMUM TERM: 24 months

100mb dedicated bandwidth INTERNET: provided to cabinet

Fully furnished