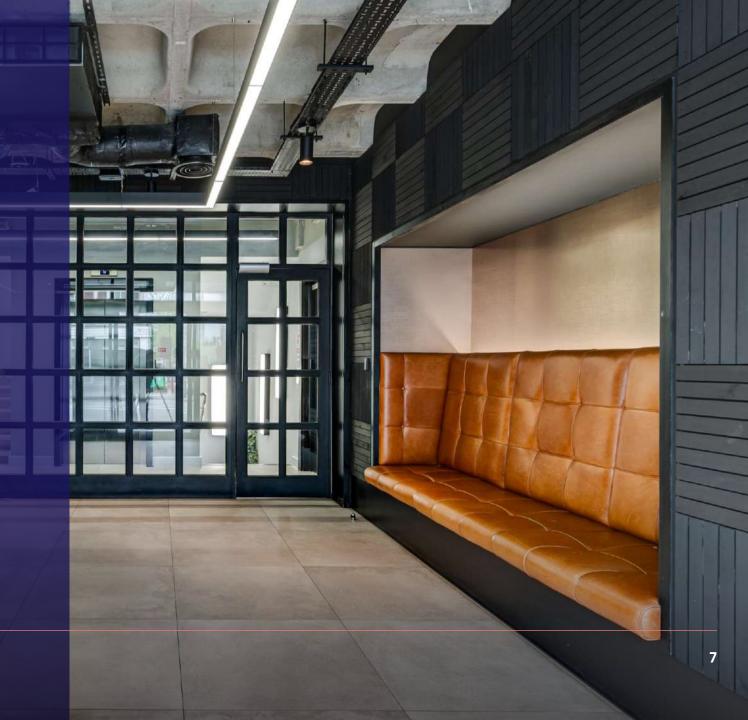

iFi

#### **Nearest Stations**

Kings Cross















The Business Centre is close to London Underground tube stations Kings Cross & Kings cross St Pancras international station.

King's Cross and St Pancras International stations which offer access to six London Underground lines (Victoria, Piccadilly, Northern, Hammersmith & City, Circle and Metropolitan), Mainline Rail and Eurostar services to mainland Europe.



### Office space proposal

2 months rent deposit + 1 DEPOSIT: months rent upfront

MINIMUM TERM: 24 months

100mb dedicated bandwidth INTERNET: provided to cabinet

Fully furnished standard desks & chairs FURNISHED:

FACILITIES: Own kitchenette

Manned reception with call RECEPTION: answering service

SERVICES: Cleaning twice a day

www.businesscube.co.uk | 020 7788 4747





## Floor, Location, Size, Price

3<sup>rd</sup> Floor

2,314 sq ft (self-contained)

£28,000 + VAT pcm

### **Financials**

| START DATE: | Q1 2024                                                                                                         |
|-------------|-----------------------------------------------------------------------------------------------------------------|
| TERM:       | 24 months                                                                                                       |
| DEPOSIT:    | 2 months rent deposit + 1 months rent<br>upfront                                                                |
| SET UP:     | Office layout as it is, additional rooms or amendments will be charged on a non-profit basis, material & labour |

#### **Example Floorp