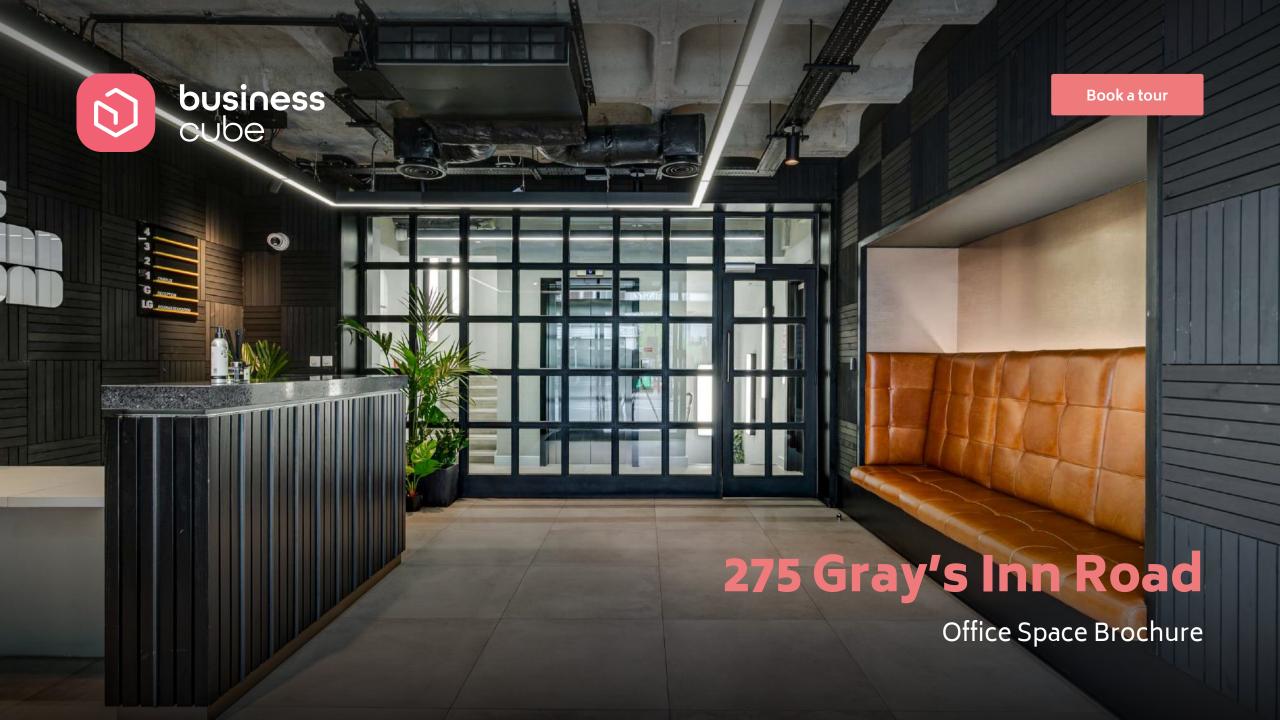

## 275 Gray's Inn Road, Kings Cross

275 Gray's Inn Road is located within the vibrant and evolving neighbourhood of King's Cross.

Flooded with natural light, our Gray's Inn space offers six floors and 13,263 feet of high-spec, high-tech office space in the ever-evolving and well-connected Kings Cross, a gateway to national and international business opportunities via the Eurostar and train links.