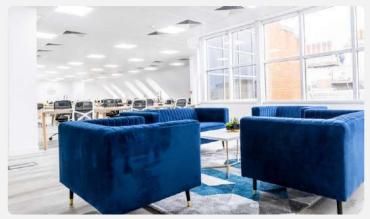

table views and West End location just seconds away from historic Berkeley Square make this high-end space a real star in our portfolio

Book a tour





#### LOCATION

65 Curzon Street is located just a matter of meters from the prestigious Berkley Square in Mayfair and neighbouring areas between Oxford Circus and Hyde Park offering some of the best Restaurants, Bars, Café's and entertainment which are perfect for wining and dining clients

Having just undergone full refurbishment, it includes a stunning reception area that is guaranteed to make a strong first impression, leading onto eight floors of premium office space. With new floors, lighting and bespoke furniture, the rest of the design is up to you!





## **Inside 65 Curzon Street**









## **Inside 65 Curzon Street**















## **Key features**

#### **Facilities**



24 hour access





Fully furnished



Showers



Bike storage



Cleaning



Manned reception



High speed internet



Panoramic views



Waste collection

#### **Nearest Stations**

Green











**Bond Street** 









Hyde Park





The Business Centre is close to London Underground tube stations Green Park, Bond Street and Piccadilly Circus.

Nearest tube stations: Green Park (Piccadilly, Jubilee & Victoria Lines), Bond Street (Central and Jubilee Lines & Piccadilly Circus (Piccadilly Line and Bakerloo Line)



## Office space proposal

| DEPOSIT:      | 2 months rent deposit + 1 months rent upfront       |
|---------------|-----------------------------------------------------|
| MINIMUM TERM: | 24 months