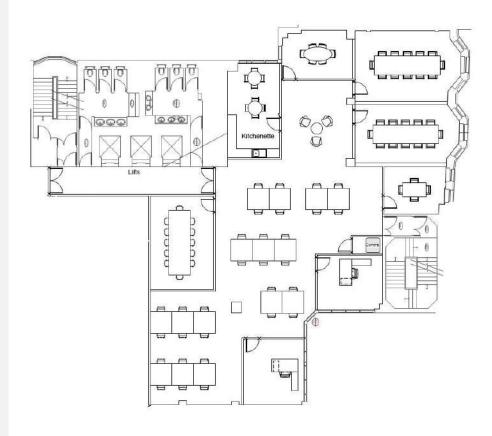

loor, Location, Size, Price

1<sup>st</sup> Floor

3,800 sq ft (self-contained)

£63,350 + VAT pcm

#### **Financials**

| START DATE: | TBC 2024                                                                                                        |
|-------------|-----------------------------------------------------------------------------------------------------------------|
| TERM:       | 24 months                                                                                                       |
| DEPOSIT:    | 2 months rent deposit + 1 months rent<br>upfront                                                                |
| SET UP:     | Office layout as it is, additional rooms or amendments will be charged on a non-profit basis, material & labour |

#### **Example Floorplan**





# **3D Floorplans**







www.businesscube.co.uk | 020 7788 4747



# 2D & 3D Floorplan







Get in touch and we can discuss your requirements or arrange a viewing to show you around your dream office space

Call us: 020 7788 4747 | Email us: hello@businesscube.co.uk | www.businesscube.co.uk

Book a tour