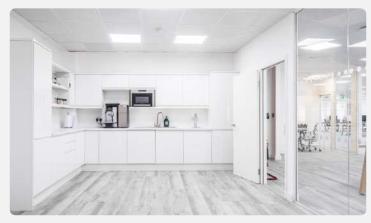

## **Inside 65 Curzon Street**

## Office space proposal

| DEPOSIT:      | 2 months rent deposit + 1 months rent upfront       |
|---------------|-----------------------------------------------------|
| MINIMUM TERM: | 24 months                                           |
| INTERNET:     | 100mb dedicated bandwidth provided to cabinet       |
| FURNISHED:    | Fully furnished standard desks & chairs             |
| FACILITIES:   | Own kitchenette                                     |
| RECEPTION:    | Manned reception with call answering service        |
| SERVICES:     | Cleaning twice a day                                |
| ADDITIONS:    | 1 x membership to 12 Hayhill's Business Club Lounge |