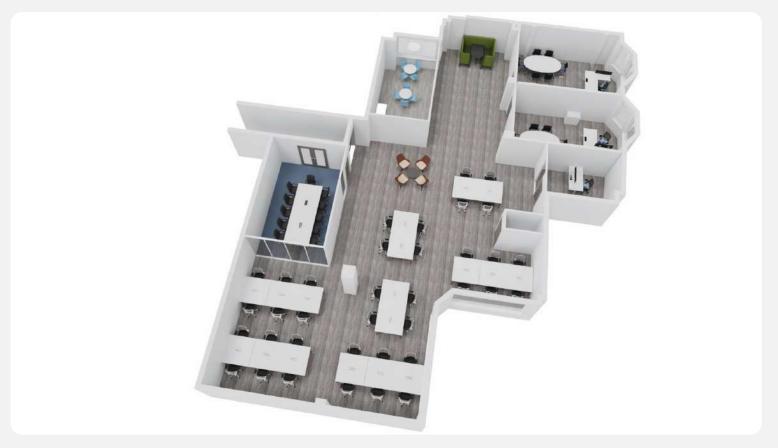

ce

1<sup>st</sup> Floor

3,800 sq ft (self-contained)

£63,350 + VAT pcm

#### **Financials**

| START DATE: | TBC 2024                                                                                                        |
|-------------|-----------------------------------------------------------------------------------------------------------------|
| TERM:       | 24 months                                                                                                       |
| DEPOSIT:    | 2 months rent deposit + 1 months rent<br>upfront                                                                |
| SET UP:     | Office layout as it is, additional rooms or amendments will be charged on a non-profit basis, material & labour |

#### **Example Floorplan**





# **3D Floorplans**







www.businesscube.co.uk | 020 7788 4747



# 2D & 3D Floorplan







Get in touch and we can discuss your requirements or arrange a viewing to show you around your dream office space

Call us: 020 7788 4747 | Email us: hello@businesscube.co.uk | www.businesscube.co.uk

Book a tour