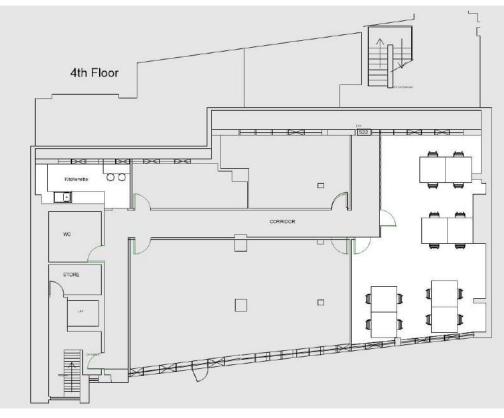

rkenwell Green (with audio)





#### Floor, Location, Size, Price



#### **Financials**

| START DATE: | TBC 2024                                                                                                              |
|-------------|-----------------------------------------------------------------------------------------------------------------------|
| TERM:       | 12 months                                                                                                             |
| DEPOSIT:    | 2 months rent deposit + 1 months rent<br>upfront                                                                      |
| SET UP:     | Office layout as it is, additional rooms or<br>amendments will be charged on a non-profit<br>basis, material & labour |

#### **Current Floorplan**





# Get in touch and we can discuss your requirements or arrange a viewing to show you around your dream office space

Call us: 020 7788 4747 | Email us: <u>hello@businesscube.co.uk</u> | **www.businesscube.co.uk** 

**Book a tour**