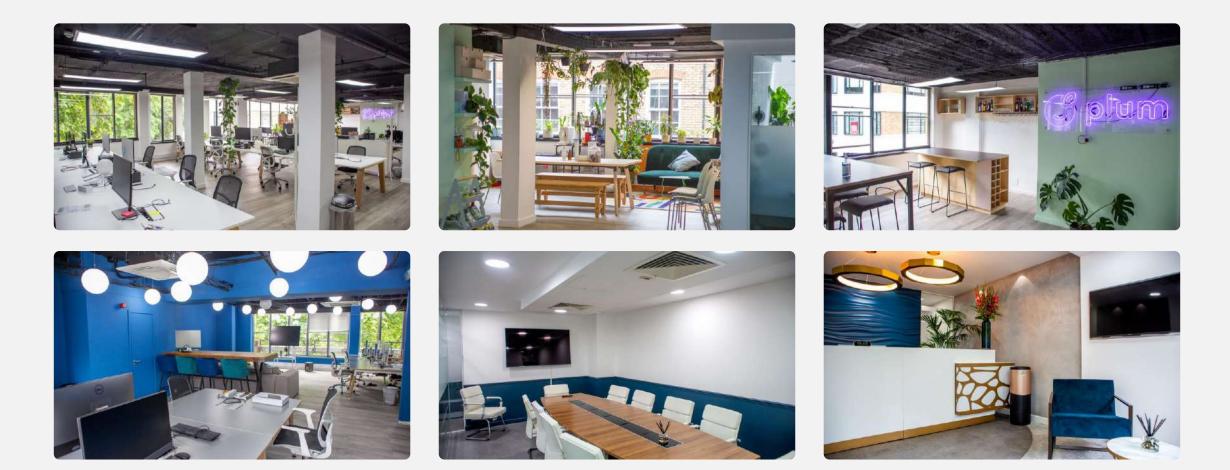

prising office spaces of varying sizes, this centre is perfect for small to medium size businesses wanting to be in the heart of the action in the historically rich "Design Quarter". The Business Cube team create a warm and energizing environment that will inspire your staff and creates an excellent first impression for clients visiting your company. Meeting rooms at Clerkenwell Green provide an opportunity to convene with clients away from your workspace in a perfectly adapted business area. The business center is close to London Underground tube stations Farringdon, Barbican and Chancery Lane with National Rail stations Liverpool Street, Old Street and Moorgate also nearby.

www.businesscube.co.uk | 020 7788 4747





## Inside 2-7 Clerkenwell Green





## Inside 2-7 Clerkenwell Green





## Key features

#### Facilities

24 hour access

Fully furnished

Manned reception

Communal outside area

**Bike storage** 

严

Showers  $\heartsuit$ 

分 ССТV

Cleaning

Ś High speed internet

🙆 Waste collection

#### **Nearest Stations**



The Business Centre is close to London Underground tube stations Farringdon, Barbican, Chancery Lane

Nearest tube stations: Farringdon (London Overground, TFL Rail Hammersmith & City, Metropolitan and Circle and Queen Elizabeth Lines) and Barbican (Hammersmith & City, Metropolitan and Circle) Chancery Lane (Central Line)



### Office space proposal

| DEPOSIT:         | 2 months rent deposit + 1<br>months rent upfront |
|------------------|--------------------------------------------------|
| MINIMUM<br>TERM: | 12 months