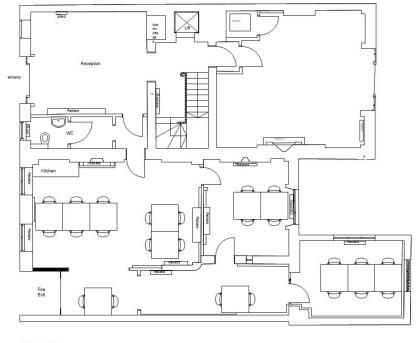

### Floor, Location, Size, Price

**Ground Floor** 

1,250 sq ft (self-contained) Market Rate: £13,040 + VAT pcm