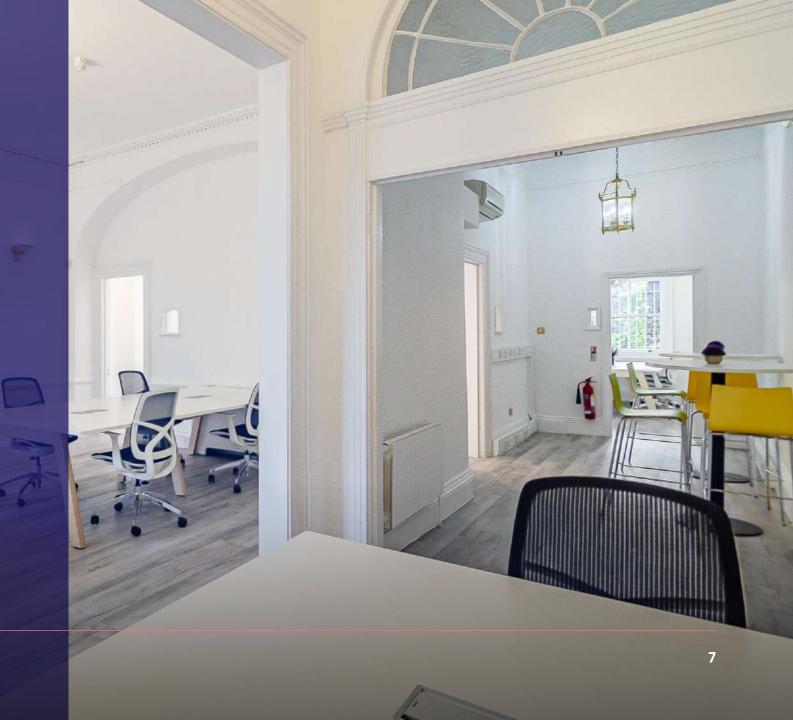

area



Waste collection

#### **Nearest Stations**

Russell Square



Holborn





Kings Cross













The Business Centre is close to London Underground tube stations Russell Square and Holborn with Kings Cross and Euston also a short walk.

Nearest tube stations: Russell Square (Piccadilly Line), Holborn (Picadilly Line and Central Line) and Kings Cross (Circle, Hammersmith and City & Metropolitan, Northern, Picadilly, Victoria Lines and National Rail).

Rail: Thameslink



2 months rent deposit + 1 **DEPOSIT:** months rent upfront

MINIMUM 24 months TERM:

150mb dedicated bandwidth INTERNET: provided to cabinet

Fully furnished standard desks & chairs FURNISHED:

FACILITIES: Own kitchenette

Manned reception with call answering service RECEPTION:

SERVICES: Cleaning twice a day





# Click here to watch 2nd Floor, 55-56 Russell Square - Example Video



www.businesscube.co.uk | 020 7788 4747



### Floor, Location, Size, Price

**Ground Floor** 

1,690 sq ft (self-contained) **£17,800** + VAT pcm

### **Financials**

| START DATE: | TBC                                                                                                             |
|-------------|-----------------------------------------------------------------------------------------------------------------|
| TERM:       | 24 months                                                                                                       |
| DEPOSIT:    | 2 months rent deposit + 1 months rent<br>upfront                                                                |
| SET UP:     | Office layout as it