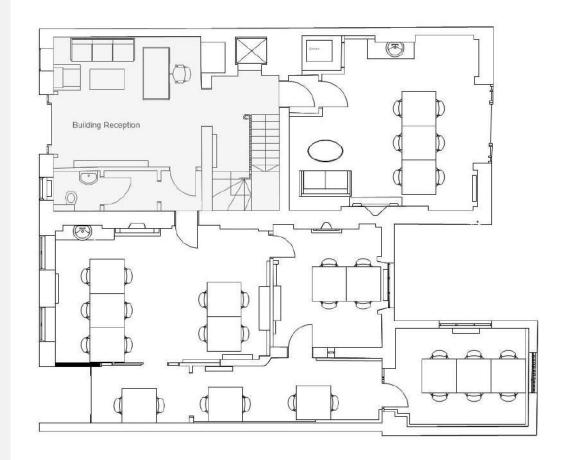

### Floor, Location, Size, Price

**Ground Floor** 

1,690 sq ft (self-contained) **£17,800** + VAT pcm