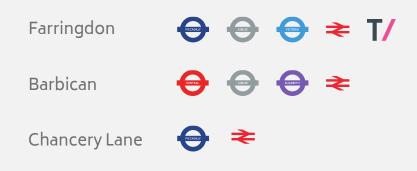

#### LOCATION

Comprising office spaces of varying sizes, this centre is perfect for small to medium size businesses wanting to be in the heart of the action in the historically rich "Design Quarter". The Business Cube team create a warm and energizing environment that will inspire your staff and creates an excellent first impression for clients visiting your company. Meeting rooms at Clerkenwell Green provide an opportunity to convene with clients away from your workspace in a perfectly adapted business area. The business center is close to London Underground tube stations Farringdon, Barbican and Chancery Lane with National Rail stations Liverpool Street, Old Street and Moorgate also nearby.

Cleaning

High speed internet

**Nearest Stations** 

The Business Centre is close to London Underground tube stations Farringdon, Barbican, Chancery Lane

Nearest tube stations: Farringdon (London Overground, TFL Rail Hammersmith & City, Metropolitan and Circle and Queen Elizabeth Lines) and Barbican (Hammersmith & City, Metropolitan and Circle) Chancery Lane (Central Line)