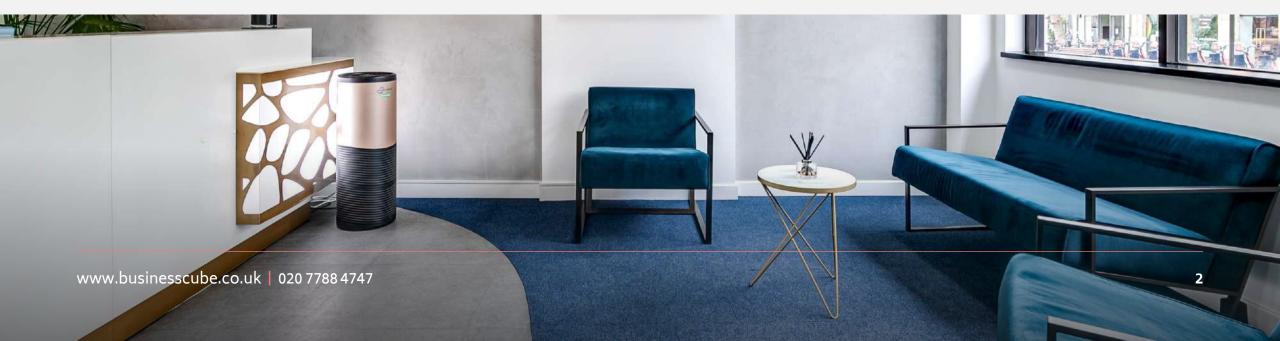

Office Space Brochure



# 2-7 Clerkenwell Green, London, EC1R 0DE

Overlooking the stunning St James's Church Garden, 2–7 Clerkenwell Green is a stone's throw from Farringdon station and nestled amongst trendy bars and lush green spaces.. The building's quirky design makes this a wonderful flagship for us, representing the flexibility and creativity we embrace across our portfolio.

Book a tour





#### LOCATION

Comprising office spaces of varying sizes, this centre is perfect for small to medium size businesses wanting to be in the heart of the action in the historically rich "Design Quarter". The Business Cube team create a warm and energizing environment that will inspire your staff and creates an excellent first impression for clients visiting your company. Meeting rooms at Clerkenwell Green provide an opportunity to convene with clients away from your workspace in a perfectly adapted business area. The business center is close to London Underground tube stations Farringdon, Barbican and Chancery Lane with National Rail stations Liverpool Street, Old Street and Moorgate also nearby.

www.businesscube.co.uk | 020 7788 4747





# Inside 2-7 Clerkenwell Green





## Inside 2-