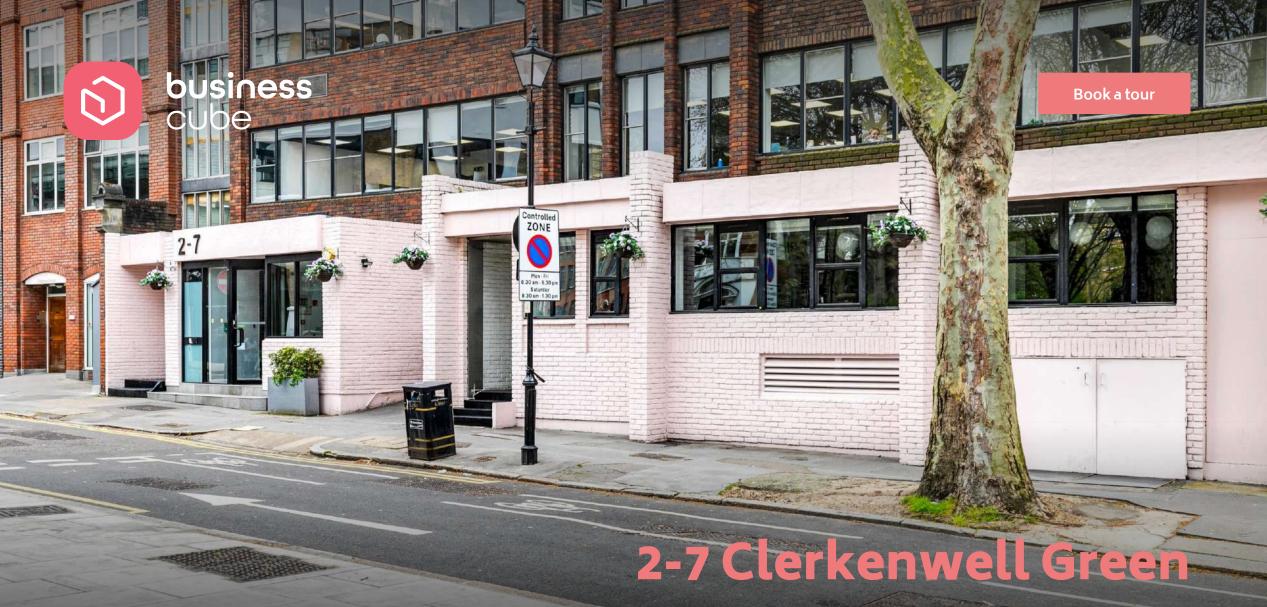

# 2-7 Clerkenwell Green, London, EC1R 0DE

Overlooking the stunning St James's Church Garden, 2–7 Clerkenwell Green is a stone's throw from Farringdon station and nestled amongst trendy bars and lush green spaces.. The building's quirky design makes this a wonderful flagship for us, representing the flexibility and creativity we embrace across our portfolio.

#### LOCATION

Comprising office spaces of varying sizes, this centre is perfect for small to medium size businesses wanting to be in the heart of the action in the historically rich "Design Quarter". The Business Cube team create a warm and energizing environment that will inspire your staff and creates an excellent first impression for clients visiting your company. Meeting rooms at Clerkenwell Green provide an opportunity to convene with clients away from your workspace in a perfectly adapted business area. The business center is close to London Underground tube stations Farringdon, Barbican and Chancery Lane with National Rail stations Liverpool Street, Old Street and Moorgate also nearby.