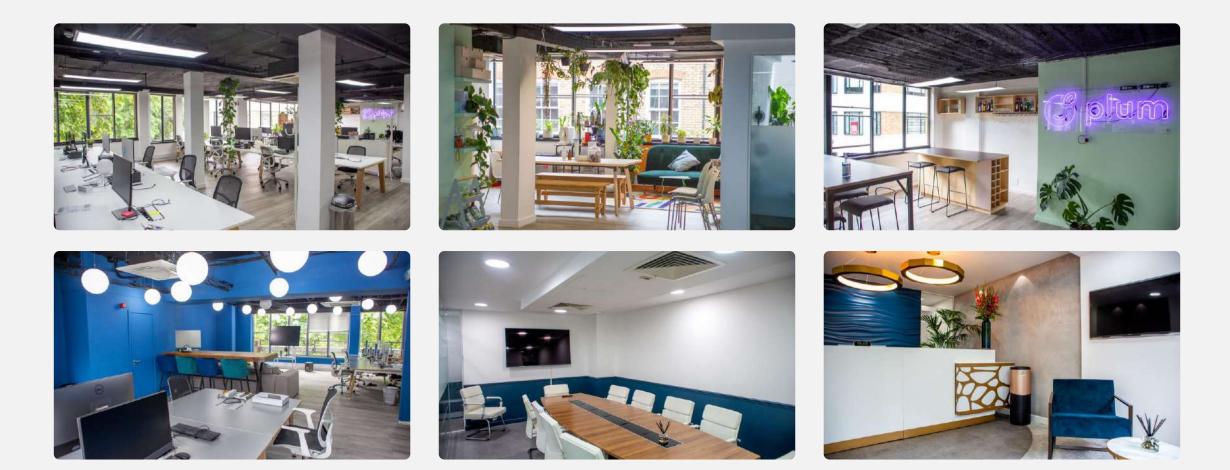

mprising office spaces of varying sizes, this centre is perfect for small to medium size businesses wanting to be in the heart of the action in the historically rich "Design Quarter". The Business Cube team create a warm and energizing environment that will inspire your staff and creates an excellent first impression for clients visiting your company. Meeting rooms at Clerkenwell Green provide an opportunity to convene with clients away from your workspace in a perfectly adapted business area. The business center is close to London Underground tube stations Farringdon, Barbican and Chancery Lane with National Rail stations Liverpool Street, Old Street and Moorgate also nearby.

www.businesscube.co.uk | 020 7788 4747





# Inside 2-7 Clerkenwell Green





## Inside 2-7 Clerkenwell Green





# Key features

#### Facilities

24 hour access

- Fully furnished
- **Bike storage**







Communal outside area



S CCTV

 $\heartsuit$ 

Ś

Showers

Cleaning

High speed internet

**Nearest Stations** 



The Business Centre is close to London Underground tube stations Farringdon, Barbican, Chancery Lane

Nearest tube stations: Farringdon (London Overground, TFL Rail Hammersmith & City, Metropolitan and Circle and Queen Elizabeth Lines) and Barbican (Hammersmith & City, Metropolitan and Circle) Chancery Lane (Central Line)



#### Office space proposal

| DEPOSIT:         | 2 months rent deposit + 1<br>months rent upfront |
|------------------|--------------------------------------------------|
| MINIMUM<br>TERM: | 12 months                                        |
| INTERNET: