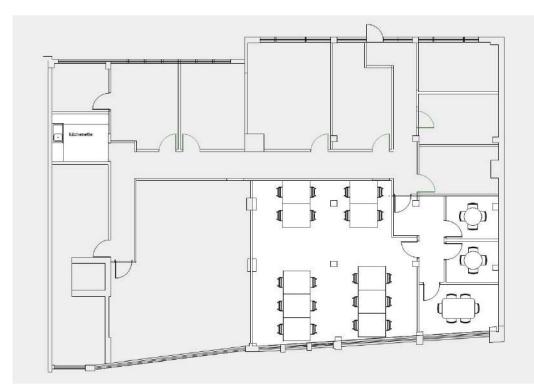

rkenwell Green (with audio)





#### Floor, Location, Size, Price



#### **Financials**

| START DATE: | Immediate                                                                                                             |
|-------------|-----------------------------------------------------------------------------------------------------------------------|
| TERM:       | 12 months                                                                                                             |
| DEPOSIT:    | 2 months rent deposit + 1 months rent<br>upfront                                                                      |
| SET UP:     | Office layout as it is, additional rooms or<br>amendments will be charged on a non-profit<br>basis, material & labour |

#### **Current Floorplan**





# Get in touch and we can discuss your requirements or arrange a viewing to show you around your dream office space

Call us: 020 7788 4747 | Email us: <u>hello@businesscube.co.uk</u> | **www.businesscube.co.uk** 

Book a tour