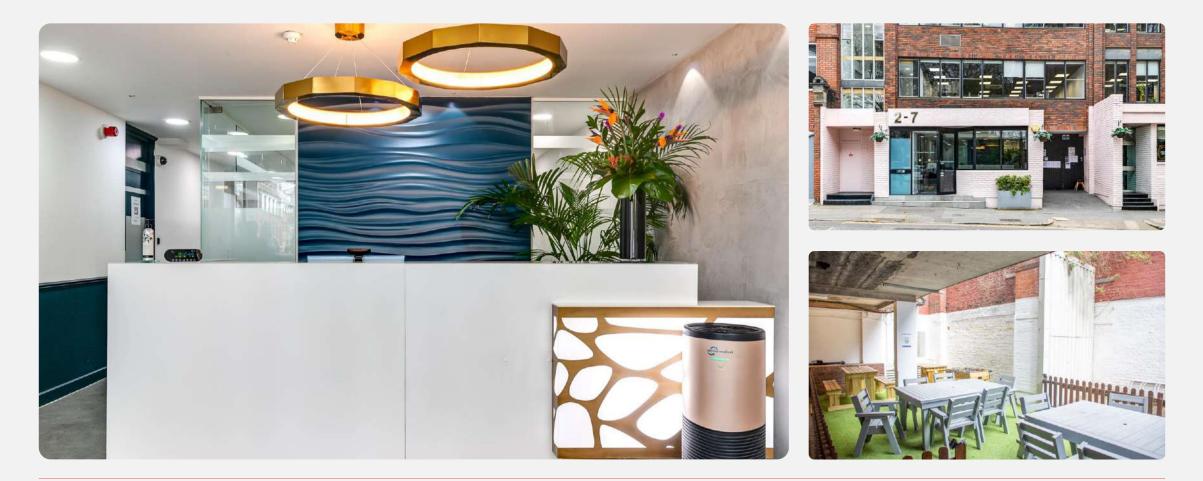

# Key features

#### Facilities

24 hour access

- Fully furnished
- **Bike storage**

Communal outside area

S CCTV

 $\heartsuit$ 

Ś

Showers

Cleaning

High speed internet

**Nearest Stations** 

The Business Centre is close to London Underground tube stations Farringdon, Barbican, Chancery Lane

Nearest tube stations: Farringdon (London Overground, TFL Rail Hammersmith & City, Metropolitan and Circle and Queen Elizabeth Lines) and Barbican (Hammersmith & City, Metropolitan and Circle) Chancery Lane (Central Line)