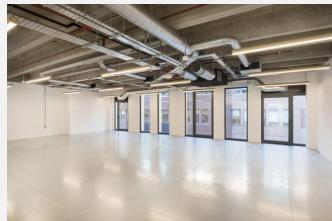

afted, Grade A workspace in the heart of Aldgate.

With design detail at its core, the building will offer everything required to create a thriving place to work.

Book a tour





#### LOCATION

With a history of tailoring and the wool trade, Alie Street has always been associated with creativity and innovation.

Following the regeneration of Aldgate, the time has come for the next generation to take their place and make their mark. With 4 different tube stations within 15 mins walking distance including Liverpool Street, Aldgate, Aldgate East and Fenchurch Street, 10-12 Alie Street is also incredibly well connected as well as having a huge choice of local restaurants, bars and shops all within a stones throw.





## Inside 10-12 Alie Street







## Inside 10-12 Alie Street















## **Key features**

#### **Facilities**



24 hour access





Fully furnished



Showers



Bike storage



Cleaning



Manned reception



Internet



© Communal areas



Waste collection

#### **Nearest Stations**

Aldgate East





Fenchurch Street



Liverpool Street









The Business Centre is close to London Underground tube stations: Aldgate East, Fenchurch Street and Liverpool Street with Tower Hill also nearby. Nearest tube stations: Aldgate East (District H&C Lines), Fenchurch Street (C2C Overground) and Liverpool Street (Central Line, London Overground and Circle,

Hammersmith and Metropolitan Line.)





# Click here for a virtual tour of 10-12 Alie Street





### Floor, Location, Size, Price

Floor tbc

3,767 sqft

£44,000 + VAT pcm

### **Financials**

| START DATE