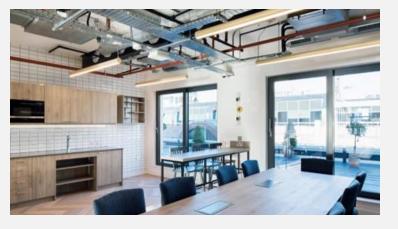

ng of crafted, Grade A workspace in the heart of Aldgate.

With design detail at its core, the building will offer everything required to create a thriving place to work.

Book a tour





#### LOCATION

With a history of tailoring and the wool trade, Alie Street has always been associated with creativity and innovation.

Following the regeneration of Aldgate, the time has come for the next generation to take their place and make their mark. With 4 different tube stations within 15 mins walking distance including Liverpool Street, Aldgate, Aldgate East and Fenchurch Street, 10-12 Alie Street is also incredibly well connected as well as having a huge choice of local restaurants, bars and shops all within a stones throw.





## Inside 10-12 Alie Street







## Inside 10-12 Alie Street















## **Key features**

#### **Facilities**



24 hour access





Fully furnished



Showers



Bike storage



Cleaning



Manned reception



Internet



© Communal areas



Waste collection

#### **Nearest Stations**

Aldgate East





Fenchurch Street



Liverpool Street









The Business Centre is close to London Underground tube stations: Aldgate East, Fenchurch Street and Liverpool Street with Tower Hill also nearby. Nearest tube stations: Aldgate East (District H&C Lines), Fenchurch Street (C2C Overground) and Liverpool Street (Central Line, London Overground and Circle,

Hammersmith and Metropolitan Line.)





# Click here for a virtual tour of 10-12 Alie Street





### Floor, Location, Size, Price

Floor tbc

3,767 sqft

£44,000 + VAT pcm

### **Financials**

| ST