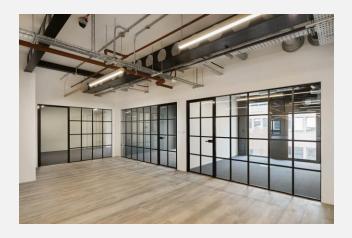

ding of crafted, Grade A workspace in the heart of Aldgate.

With design detail at its core, the building will offer everything required to create a thriving place to work.

Book a tour





#### LOCATION

With a history of tailoring and the wool trade, Alie Street has always been associated with creativity and innovation.

Following the regeneration of Aldgate, the time has come for the next generation to take their place and make their mark. With 4 different tube stations within 15 mins walking distance including Liverpool Street, Aldgate, Aldgate East and Fenchurch Street, 10-12 Alie Street is also incredibly well connected as well as having a huge choice of local restaurants, bars and shops all within a stones throw.





## Inside 10-12 Alie Street







## Inside 10-12 Alie Street















## **Key features**

#### **Facilities**



24 hour access





Fully furnished



Showers



Bike storage



Cleaning



Manned reception



Internet



© Communal areas



Waste collection

#### **Nearest Stations**

Aldgate East





Fenchurch Street



Liverpool Street









The Business Centre is close to London Underground tube stations: Aldgate East, Fenchurch Street and Liverpool Street with Tower Hill also nearby. Nearest tube stations: Aldgate East (District H&C Lines), Fenchurch Street (C2C Overground) and Liverpool Street (Central Line, London Overground and Circle,

Hammersmith and Metropolitan Line.)





# Click here for a virtual tour of 10-12 Alie Street





### Floor, Location, Size, Price

Floor tbc

3,767 sqft

£44,000 + VAT pcm

### **Financials**

|