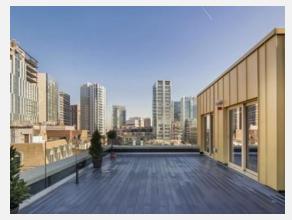

f crafted, Grade A workspace in the heart of Aldgate.

With design detail at its core, the building will offer everything required to create a thriving place to work.

Book a tour





#### LOCATION

With a history of tailoring and the wool trade, Alie Street has always been associated with creativity and innovation.

Following the regeneration of Aldgate, the time has come for the next generation to take their place and make their mark. With 4 different tube stations within 15 mins walking distance including Liverpool Street, Aldgate, Aldgate East and Fenchurch Street, 10-12 Alie Street is also incredibly well connected as well as having a huge choice of local restaurants, bars and shops all within a stones throw.





## Inside 10-12 Alie Street







## Inside 10-12 Alie Street















## **Key features**

#### **Facilities**



24 hour access





Fully furnished



Showers



Bike storage



Cleaning



Manned reception



Internet



© Communal areas



Waste collection

#### **Nearest Stations**

Aldgate East





Fenchurch Street



Liverpool Street









The Business Centre is close to London Underground tube stations: Aldgate East, Fenchurch Street and Liverpool Street with Tower Hill also nearby. Nearest tube stations: Aldgate East (District H&C Lines), Fenchurch Street (C2C Overground) and Liverpool Street (Central Line, London Overground and Circle,

Hammersmith and Metropolitan Line.)





# Click here for a virtual tour of 10-12 Alie Street





### Floor, Location, Size, Price

Floor tbc

3,767 sqft

£44,000 + VAT pcm

### **Financials**

| START