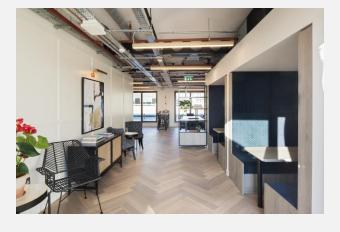

of crafted, Grade A workspace in the heart of Aldgate.

With design detail at its core, the building will offer everything required to create a thriving place to work.

Book a tour





#### LOCATION

With a history of tailoring and the wool trade, Alie Street has always been associated with creativity and innovation.

Following the regeneration of Aldgate, the time has come for the next generation to take their place and make their mark. With 4 different tube stations within 15 mins walking distance including Liverpool Street, Aldgate, Aldgate East and Fenchurch Street, 10-12 Alie Street is also incredibly well connected as well as having a huge choice of local restaurants, bars and shops all within a stones throw.





## Inside 10-12 Alie Street







## Inside 10-12 Alie Street















## **Key features**

#### **Facilities**



24 hour access





Fully furnished



Showers



Bike storage



Cleaning



Manned reception



Internet



© Communal areas



Waste collection

#### **Nearest Stations**

Aldgate East





Fenchurch Street



Liverpool Street









The Business Centre is close to London Underground tube stations: Aldgate East, Fenchurch Street and Liverpool Street with Tower Hill also nearby. Nearest tube stations: Aldgate East (District H&C Lines), Fenchurch Street (C2C Overground) and Liverpool Street (Central Line, London Overground and Circle,

Hammersmith and Metropolitan Line.)





# Click here for a virtual tour of 10-12 Alie Street





### Floor, Location, Size, Price

Floor tbc

3,767 sqft

£44,000 + VAT pcm

### **Financials**

| STAR