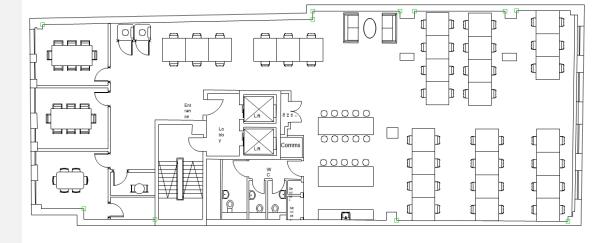

ck here for a virtual tour of 10-12 Alie Street





### Floor, Location, Size, Price

Floor tbc

3,767 sqft

£44,000 + VAT pcm

### **Financials**

| START DATE: | Available Now                                                                                                   |
|-------------|-----------------------------------------------------------------------------------------------------------------|
| TERM:       | 24 months                                                                                                       |
| DEPOSIT:    | 2 months rent deposit + 1 months rent<br>upfront                                                                |
| SET UP:     | Office layout as it is, additional rooms or amendments will be charged on a non-profit basis, material & labour |



www.businesscube.co.uk | 020 7788 4747

9



Get in touch and we can discuss your requirements or arrange a viewing to show you around your dream office space

Call us: 020 7788 4747 | Email us: hello@businesscube.co.uk | www.businesscube.co.uk

**Book a tour**