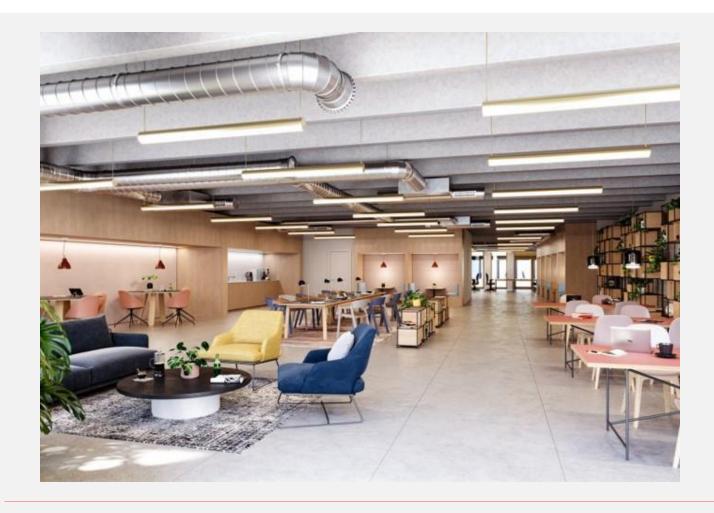

rehensively redeveloped office building of crafted, Grade A workspace in the heart of Aldgate.

With design detail at its core, the building will offer everything required to create a thriving place to work.

Book a tour





#### LOCATION

With a history of tailoring and the wool trade, Alie Street has always been associated with creativity and innovation.

Following the regeneration of Aldgate, the time has come for the next generation to take their place and make their mark. With 4 different tube stations within 15 mins walking distance including Liverpool Street, Aldgate, Aldgate East and Fenchurch Street, 10-12 Alie Street is also incredibly well connected as well as having a huge choice of local restaurants, bars and shops all within a stones throw.





## Inside 10-12 Alie Street







## Inside 10-12 Alie Street















## **Key features**

#### **Facilities**



24 hour access





Fully furnished



Showers



Bike storage



Cleaning



Manned reception



Internet



© Communal areas



Waste collection

#### **Nearest Stations**

Aldgate East





Fenchurch Street



Liverpool Street









The Business Centre is close to London Underground tube stations: Aldgate East, Fenchurch Street and Liverpool Street with Tower Hill also nearby. Nearest tube stations: Aldgate East (District H&C Lines), Fenchurch Street (C2C Overground) and Liverpool Street (Central Line, London Overground and Circle,

Hammersmith and Metropolitan Line.)





# Click here for a virtual tour of 10-12 Alie Street





### Floor, Location, Size, Price

Floor tbc

3,767 sqft

£44,00