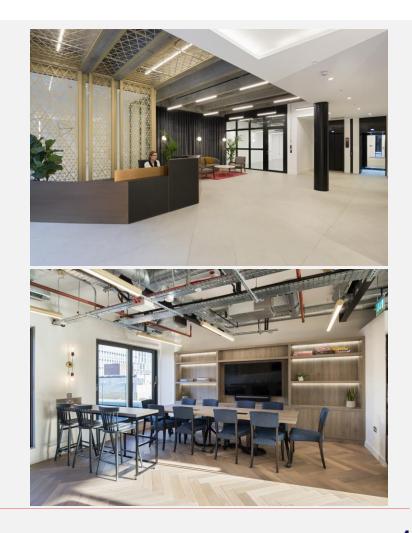

hensively redeveloped office building of crafted, Grade A workspace in the heart of Aldgate.

With design detail at its core, the building will offer everything required to create a thriving place to work.

Book a tour





#### LOCATION

With a history of tailoring and the wool trade, Alie Street has always been associated with creativity and innovation.

Following the regeneration of Aldgate, the time has come for the next generation to take their place and make their mark. With 4 different tube stations within 15 mins walking distance including Liverpool Street, Aldgate, Aldgate East and Fenchurch Street, 10-12 Alie Street is also incredibly well connected as well as having a huge choice of local restaurants, bars and shops all within a stones throw.





## Inside 10-12 Alie Street







## Inside 10-12 Alie Street















## **Key features**

#### **Facilities**



24 hour access





Fully furnished



Showers



Bike storage



Cleaning



Manned reception



Internet



© Communal areas



Waste collection

#### **Nearest Stations**

Aldgate East





Fenchurch Street



Liverpool Street









The Business Centre is close to London Underground tube stations: Aldgate East, Fenchurch Street and Liverpool Street with Tower Hill also nearby. Nearest tube stations: Aldgate East (District H&C Lines), Fenchurch Street (C2C Overground) and Liverpool Street (Central Line, London Overground and Circle,

Hammersmith and Metropolitan Line.)





# Click here for a virtual tour of 10-12 Alie Street





### Floor, Location, Size, Price

Floor tbc

3,767 sqft

£44,000