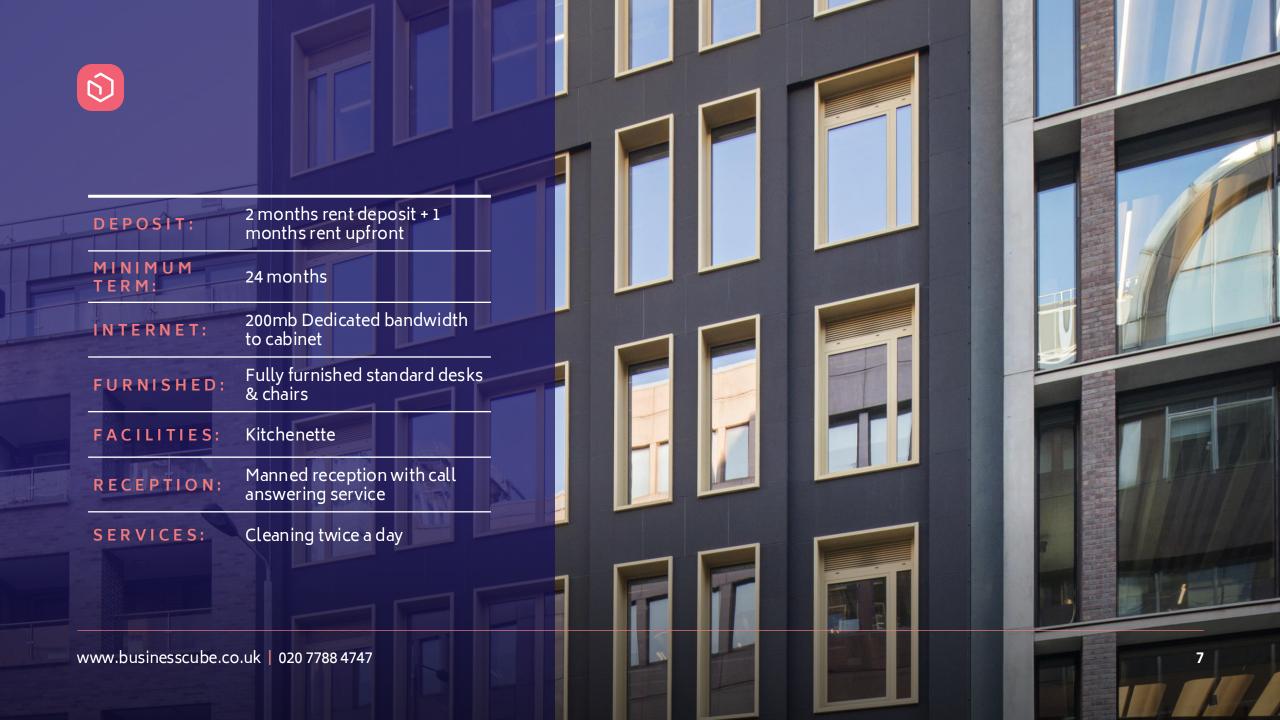

### **Financials**

| START DATE: | Available Now                                                                                                   |
|-------------|-----------------------------------------------------------------------------------------------------------------|
| TERM:       | 24 months                                                                                                       |
| DEPOSIT:    | 2 months rent deposit + 1 months rent<br>upfront                                                                |
| SET UP:     | Office layout as it is, additional rooms or amendments will be charged on a non-profit basis, material & labour |