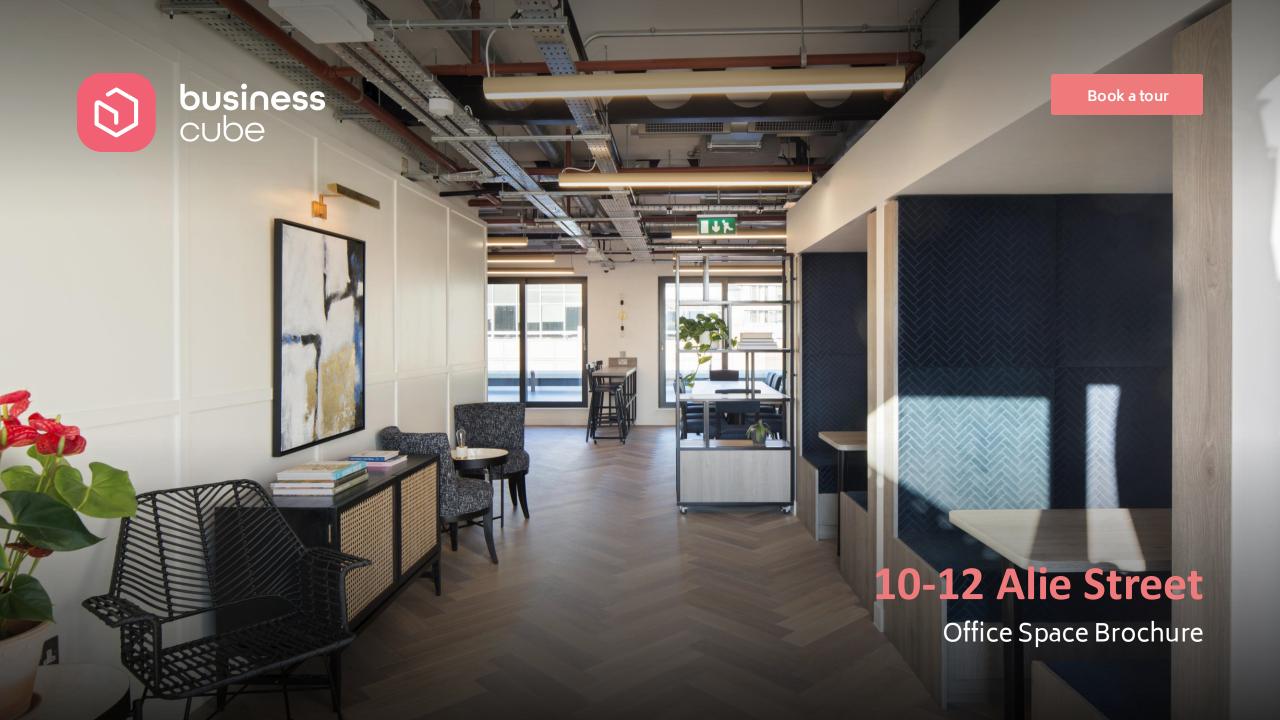

### 10 - 12 Alie Street

10-12 Alie Street is a 26,448 square feet comprehensively redeveloped office building of crafted, Grade A workspace in the heart of Aldgate.

With design detail at its core, the building will offer everything required to create a thriving place to work.