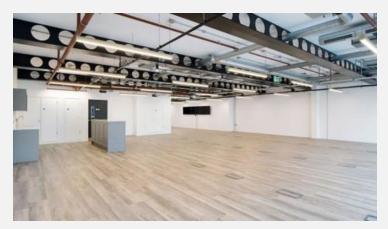

crafted, Grade A workspace in the heart of Aldgate.

With design detail at its core, the building will offer everything required to create a thriving place to work.

Book a tour





#### LOCATION

With a history of tailoring and the wool trade, Alie Street has always been associated with creativity and innovation.

Following the regeneration of Aldgate, the time has come for the next generation to take their place and make their mark. With 4 different tube stations within 15 mins walking distance including Liverpool Street, Aldgate, Aldgate East and Fenchurch Street, 10-12 Alie Street is also incredibly well connected as well as having a huge choice of local restaurants, bars and shops all within a stones throw.





## Inside 10-12 Alie Street







## Inside 10-12 Alie Street















## **Key features**

#### **Facilities**



24 hour access





Fully furnished



Showers



Bike storage



Cleaning



Manned reception



Internet



© Communal areas



Waste collection

#### **Nearest Stations**

Aldgate East





Fenchurch Street



Liverpool Street









The Business Centre is close to London Underground tube stations: Aldgate East, Fenchurch Street and Liverpool Street with Tower Hill also nearby. Nearest tube stations: Aldgate East (District H&C Lines), Fenchurch Street (C2C Overground) and Liverpool Street (Central Line, London Overground and Circle,

Hammersmith and Metropolitan Line.)





# Click here for a virtual tour of 10-12 Alie Street





### Floor, Location, Size, Price

Floor tbc

3,767 sqft

£44,000 + VAT pcm

### **Financials**

| START DA