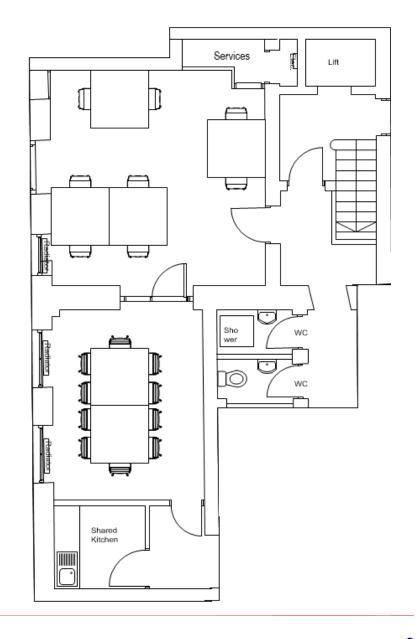

### Floor, Location, Size, Price

Lower Ground Floor 650 sq ft (self-contained) £5,200 + VAT pcm