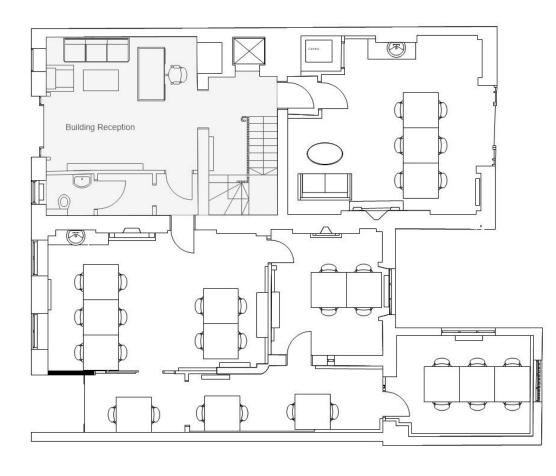

### Floor, Location, Size, Price

**Ground Floor** 

1,690 sq ft (self-contained) Reduced Market Rate £19,860 + VAT pcm