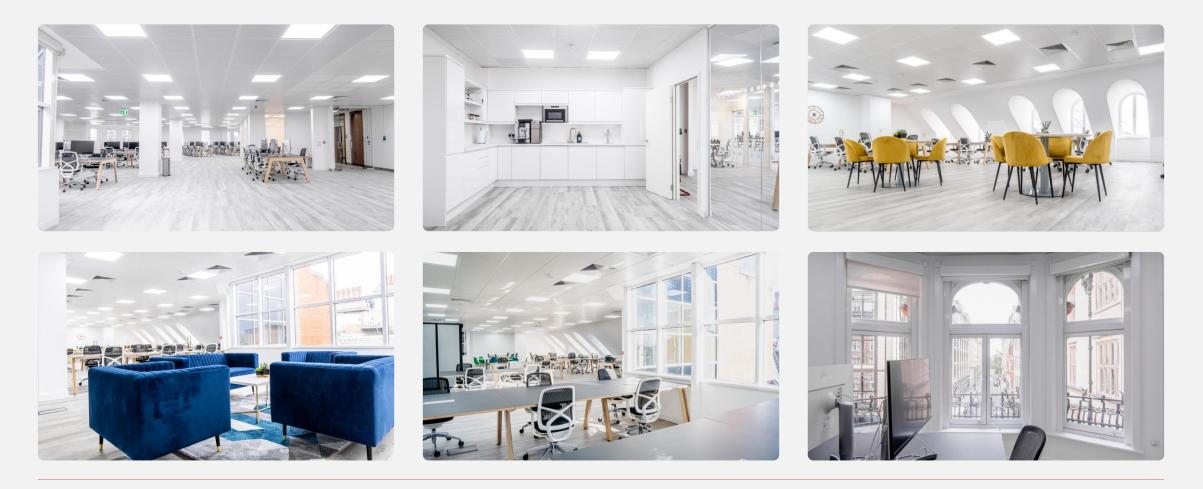

. The unbeatable views and West End location just seconds away from historic Berkeley Square make this high-end space a real star in our portfolio





#### LOCATION

 $\hat{\mathbf{D}}$ 

65 Curzon Street is located just a matter of meters from the prestigious Berkley Square in Mayfair and neighbouring areas between Oxford Circus and Hyde Park offering some of the best Restaurants, Bars, Café's and entertainment which are perfect for wining and dining clients

Having just undergone full refurbishment, it includes a stunning reception area that is guaranteed to make a strong first impression, leading onto eight floors of premium office space. With new floors, lighting and bespoke furniture, the rest of the design is up to you!



## Inside 65 Curzon Street





## Inside 65 Curzon Street





#### Key features





#### Office space proposal

| DEPOSIT:            | 2 months rent deposit + 1 months rent upfront       |
|---------------------|-----------------------------------------------------|
| MINIMUM TERM:       | 24 months                                           |
| INTERNET:           | 200mb dedicated bandwidth provided to cabinet       |
| FURNISHED:          | Fully furnished standard desks & chairs             |
| FACILITIES:         | Own kitchenette                                     |
| RECEPTION:          | Manned reception with call answering service        |
| SERVICES:           | Cleaning twice a day                                |
| A D D I T I O N S : | 1 x membership to 12 Hayhill's Business Club Lounge |





### Click here to watch video 6th floo