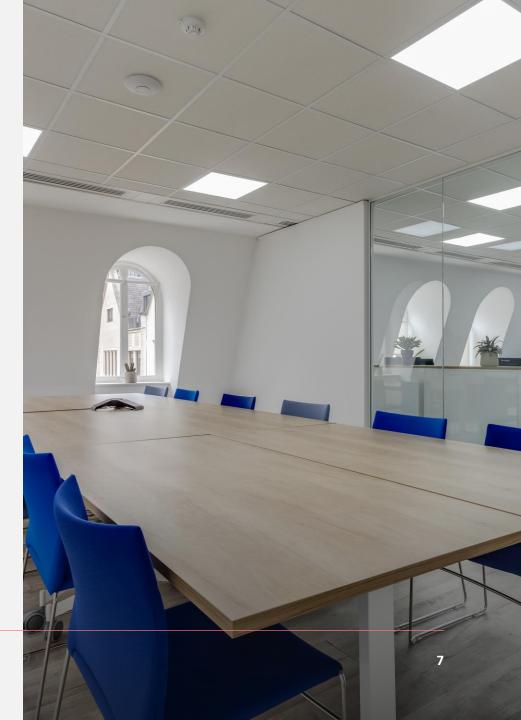

n Street





## Inside 65 Curzon Street





#### Key features





#### Office space proposal

| DEPOSIT:            | 2 months rent deposit + 1 months rent upfront       |
|---------------------|-----------------------------------------------------|
| MINIMUM TERM:       | 24 months                                           |
| INTERNET:           | 200mb dedicated bandwidth provided to cabinet       |
| FURNISHED:          | Fully furnished standard desks & chairs             |
| FACILITIES:         | Own kitchenette                                     |
| RECEPTION:          | Manned reception with call answering service        |
| SERVICES:           | Cleaning twice a day                                |
| A D D I T I O N S : | 1 x membership to 12 Hayhill's Business Club Lounge |





### Click here to watch video 6th floor 65 Curzon Street with audio





#### Floor, Location, Size, Price

2<sup>nd</sup> Floor Green Park Wing 1,860 sq ft (self-contained) Reduced Market Rate: £32,000 + VAT pcm

#### **Financials**

| START DATE: | February 2025                                                                                                         |
|-------------|-----------------------------------------------------------------------------------------------------------------------|
| TERM:       | 24 months                                                                                                             |
| DEPOSIT:    | 2 months rent deposit + 1 months rent upfront                                                                         |
| SET UP:     | O