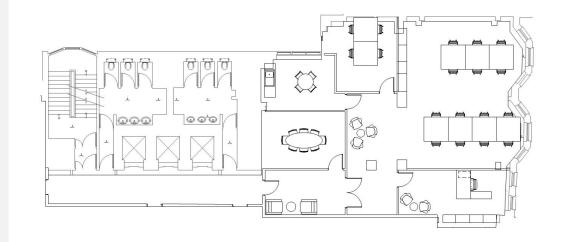

1,860 sq ft (self-contained) Reduced Market Rate: £32,000 + VAT pcm

#### **Financials**

| START DATE: | February 2025                                                                                                         |
|-------------|-----------------------------------------------------------------------------------------------------------------------|
| TERM:       | 24 months                                                                                                             |
| DEPOSIT:    | 2 months rent deposit + 1 months rent upfront                                                                         |
| SET UP:     | Office layout as it is, additional rooms or<br>amendments will be charged on a non-profit basis,<br>material & labour |

#### **Current Floorplan**





# Get in touch and we can discuss your requirements or arrange a viewing to show you around your dream office space

Call us: 020 7788 4747 | Email us: <u>hello@businesscube.co.uk</u> | **www.businesscube.co.uk** 

Book a tour