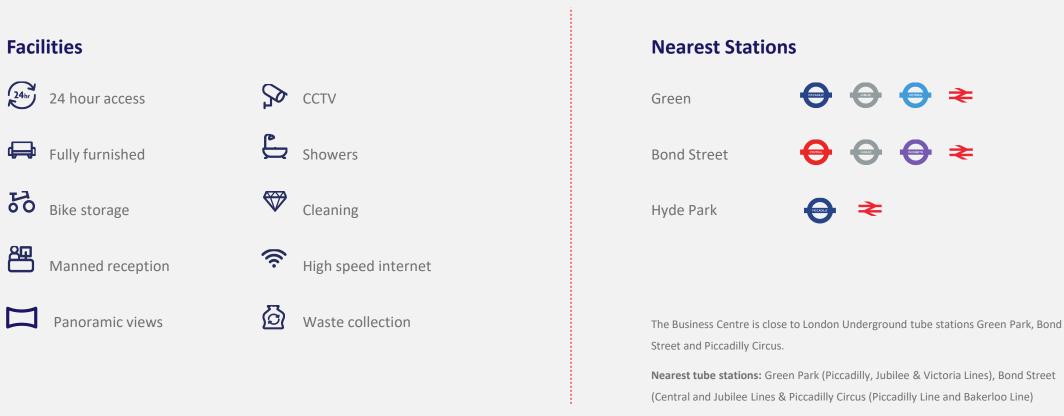

#### Key features

#### LOCATION

 $\hat{\mathbf{D}}$ 

65 Curzon Street is located just a matter of meters from the prestigious Berkley Square in Mayfair and neighbouring areas between Oxford Circus and Hyde Park offering some of the best Restaurants, Bars, Café's and entertainment which are perfect for wining and dining clients