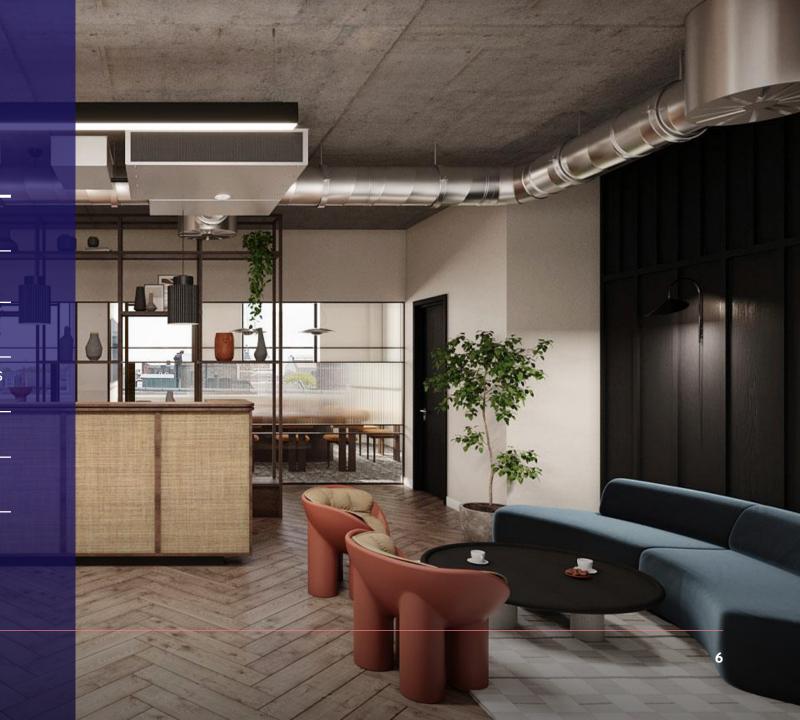

Communal areas** 



Waste collection

#### **Nearest Stations**















**Pancreas** 

Old Street NORTHEN



The Business Centre is close to London Underground tube stations Angel station, Kings Cross St Pancras, Old Street and Highbury & Islington. Nearest tube stations: Angel (Northern Line), Kings Cross St Pancras (Circle, Piccadilly, Hammersmith & City, Northern, Metropolitan and Victoria) Old Street (Northern Line) and Highbury & Islington (Victoria, Overground & National Rail).



2 months rent deposit + 1 **DEPOSIT:** months rent upfront

MINIMUM 24 months TERM:

200mb Dedicated bandwidth INTERNET: to cabinet

Fully furnished standard desks & chairs FURNISHED:

Kitchenette FACILITIES:

Manned reception with call RECEPTION:

answering service

SERVICES: Cleaning twice a day





## Floor, Location, Size, Price

Second Floor – North Unit 5643 sq.ft (self-contained) Reduced Market Rate: £68,000 pcm

### **Financials**

| START DATE: | Available immediately                                                                                           |
|-------------|-----------------------------------------------------------------------------------------------------------------|
| TERM:       | 24 months                                                                                                       |
| DEPOSIT:    | 2 months rent deposit + 1 months rent<br>upfront                                                                |
| SET UP:     | Office layout as it is, additional rooms or amendments will be charged on a non-profit basis, material & labour |

Whit