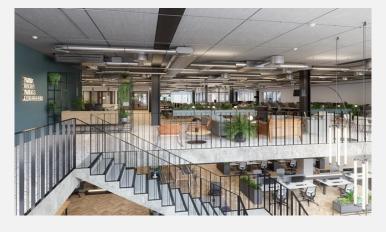

sed on wellness and sustainability – positioned in the heart of Angel, just a minute away from Angel underground station.

Book a tour





#### LOCATION

10 White Lion Street's location in Angel, Islington provides occupiers and employees with a range of amenities to aid well-being outside of the building as well as excellent public transport options to get you around town. In the immediate surrounding area there are a number of open spaces in which to relax and workout – as well as public sports grounds and leisure centres. Angel and Upper Street are home to premium gyms and fitness studios offering the most up-to-date fitness classes, or for a more gentle and tranquil pace the Regent's Canal offers some of London's best waterside cycle paths.





# **Inside 10 White Lion Street**















## **Key features**

#### **Facilities**



24 hour access





Fully furnished



Showers



Bike storage



Cleaning



Manned reception



Internet



**Communal areas** 



Waste collection

#### **Nearest Stations**















**Pancreas** 

Old Street NORTHEN



The Business Centre is close to London Underground tube stations Angel station, Kings Cross St Pancras, Old Street and Highbury & Islington. Nearest tube stations: Angel (Northern Line), Kings Cross St Pancras (Circle, Piccadilly, Hammersmith & City, Northern, Metropolitan and Victoria) Old Street (Northern Line) and Highbury & Islington (Victoria, Overground & National Rail).



2 months rent deposit + 1 **DEPOSIT:** months rent upfront

MINIMUM 24 months TERM:

200mb Dedicated bandwidth INTERNET: to cabinet

F