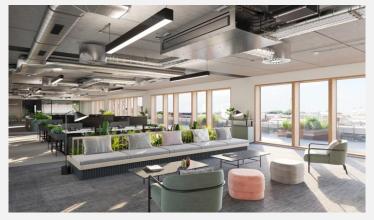

cused on wellness and sustainability – positioned in the heart of Angel, just a minute away from Angel underground station.

Book a tour





#### LOCATION

10 White Lion Street's location in Angel, Islington provides occupiers and employees with a range of amenities to aid well-being outside of the building as well as excellent public transport options to get you around town. In the immediate surrounding area there are a number of open spaces in which to relax and workout – as well as public sports grounds and leisure centres. Angel and Upper Street are home to premium gyms and fitness studios offering the most up-to-date fitness classes, or for a more gentle and tranquil pace the Regent's Canal offers some of London's best waterside cycle paths.





# **Inside 10 White Lion Street**















## **Key features**

#### **Facilities**



24 hour access





Fully furnished



Showers



Bike storage



Cleaning



Manned reception



Internet



**Communal areas** 



Waste collection

#### **Nearest Stations**















**Pancreas** 

Old Street NORTHEN



The Business Centre is close to London Underground tube stations Angel station, Kings Cross St Pancras, Old Street and Highbury & Islington. Nearest tube stations: Angel (Northern Line), Kings Cross St Pancras (Circle, Piccadilly, Hammersmith & City, Northern, Metropolitan and Victoria) Old Street (Northern Line) and Highbury & Islington (Victoria, Overground & National Rail).



2 months rent deposit + 1 **DEPOSIT:** months rent upfront

MINIMUM 24 months TERM:

200mb Dedicated bandwidth INTERNET: to cabinet