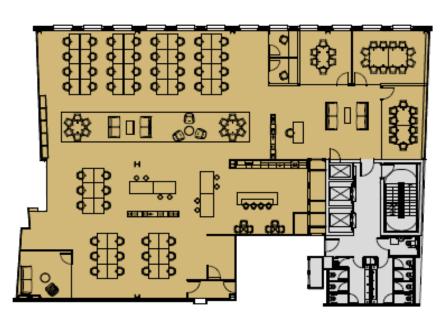

## Floor, Location, Size, Price

Second Floor – North Unit 5643 sq.ft (self-contained) Reduced Market Rate: £68,000 pcm