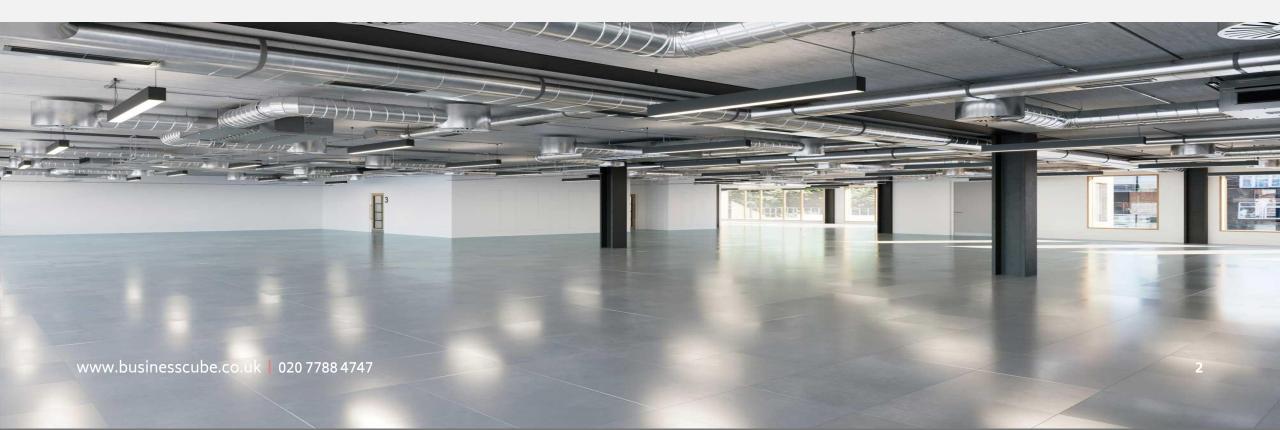

## **10 White Lion Street**

10 White Lion Street is a new build development offering 54,352 sq ft of grade A workspace focused on wellness and sustainability – positioned in the heart of Angel, just a minute away from Angel underground station.

Book a tour





#### LOCATION

10 White Lion Street's location in Angel, Islington provides occupiers and employees with a range of amenities to aid well-being outside of the building as well as excellent public transport options to get you around town. In the immediate surrounding area there are a number of open spaces in which to relax and workout – as well as public sports grounds and leisure centres. Angel and Upper Street are home to premium gyms and fitness studios offering the most up-to-date fitness classes, or for a more gentle and tranquil pace the Regent's Canal offers some of London's best waterside cycle paths.





# **Inside 10 White Lion Street**















## **Key features**

#### **Facilities**



24 hour access





Fully furnished



Showers



Bike storage



Cleaning



Mann