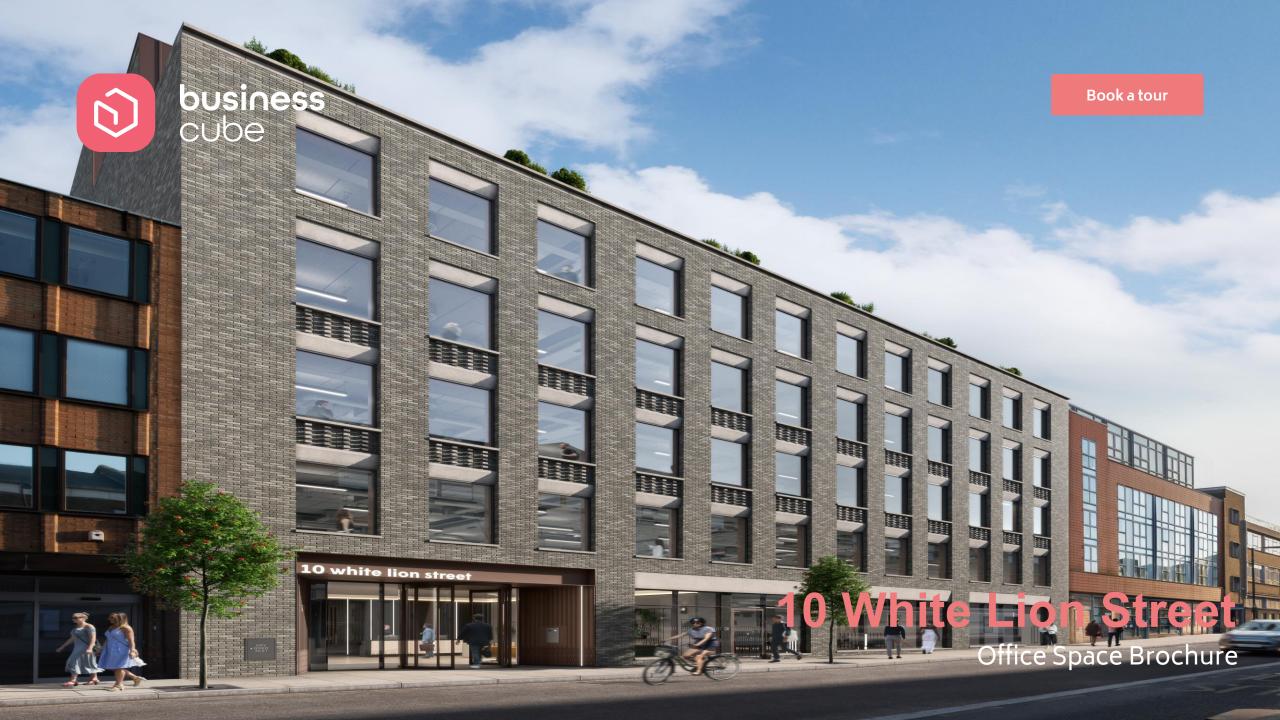

## **10 White Lion Street**

10 White Lion Street is a new build development offering 54,352 sq ft of grade A workspace focused on wellness and sustainability – positioned in the heart of Angel, just a minute away from Angel underground station.