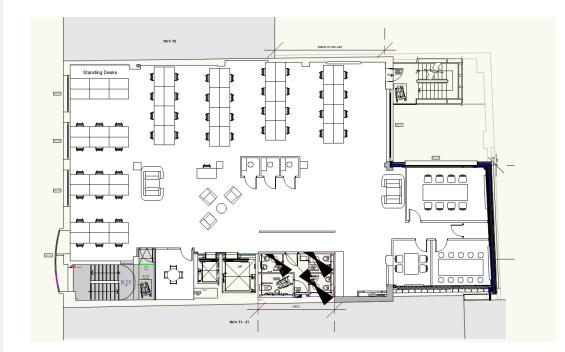

|

www.businesscube.co.uk | 020 7788 4747







## Floor, Location, Size, Price



### **Financials**

| START DATE: | January 2025                                                                                                          |
|-------------|-----------------------------------------------------------------------------------------------------------------------|
| TERM:       | 24 months                                                                                                             |
| DEPOSIT:    | 2 months rent deposit + 1 months rent<br>upfront                                                                      |
| SET UP:     | Office layout as it is, additional rooms or<br>amendments will be charged on a non-profit<br>basis, material & labour |





# Get in touch and we can discuss your requirements or arrange a viewing to show you around your dream office space

Call us: 020 7788 4747 | Email us: info@businesscube.co.uk | www.businesscube.co.uk

**Book a tour**