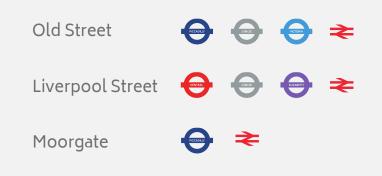

#### **Nearest Stations**

The Business Centre is close to London Underground tube stations Old Street, Liverpool Street, and Moorgate.

Nearest tube stations: Old Street (London Overground, TFL Rail Northern Line), Liverpool Street (London Overground, TFL Rail, Central, Circle, Hammersmith and City, Metropolitan and Queen Elizabeth Line) Moorgate (London Overground, TFL Rail Northern, Hammersmith and City, Metropolitan Line)