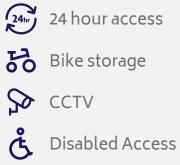

reet, a 31,388 square foot contemporary space spread over nine floors. The lucky occupants will also benefit from access to The Tenants Club Fourteen, a social space in which to relax and entertain.

**Book a tour** 





#### LOCATION

Bonhill Street is incredibly well connected, situated between the City and Old Street, making it a perfect base from which to explore and connect.

Sleek, bright and luxurious, this space boasts a stunning south-facing roof terrace, dedicated boardroom and breakout facility. It also includes off bike storage, showers, bathroom facilities and a manned secure reception, providing the perfect base from which to explore, connect and forge a path for your brand.



## **Inside Bonhill Street**





# **Inside Bonhill Street**





# Key features

## Facilities









Recycling



<u>S</u> WiFi



#### **Nearest Stations**



The Business Centre is close to London Underground tube stations Old Street, Liverpool Street, and Moorgate.

Nearest tube stations: Old Street (London Overground, TFL Rail Northern Line), Liverpool Street (London Overground, TFL Rail, Central, Circle, Hammersmith and City, Metropolitan and Queen Elizabeth Line) Moorgate (London Overground, TFL Rail Northern, Hammersmith and City, Metropolitan Line)



## Office space proposal

| DEPOSIT:         | 2 months rent deposit + 1<br>months rent upfront |
|------------------|--------------------------------------------------|
| MINIMUM<br>TERM: | 24 months<br>BAUHAUS-AUSSTELLUNG                 |
| INTERNET:        | 200mb dedicated bandwidth<br>provided to cabinet |
| FURNISHED: