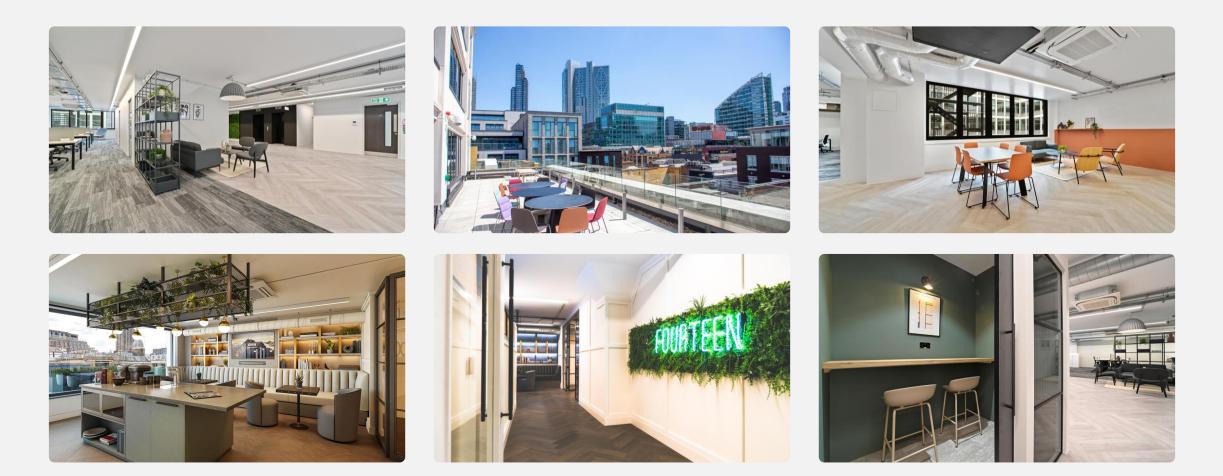

#### LOCATION

Bonhill Street is incredibly well connected, situated between the City and Old Street, making it a perfect base from which to explore and connect.

Sleek, bright and luxurious, this space boasts a stunning south-facing roof terrace, dedicated boardroom and breakout facility. It also includes off bike storage, showers, bathroom facilities and a manned secure reception, providing the perfect base from which to explore, connect and forge a path for your brand.

## **Inside Bonhill Street**

# **Inside Bonhill Street**