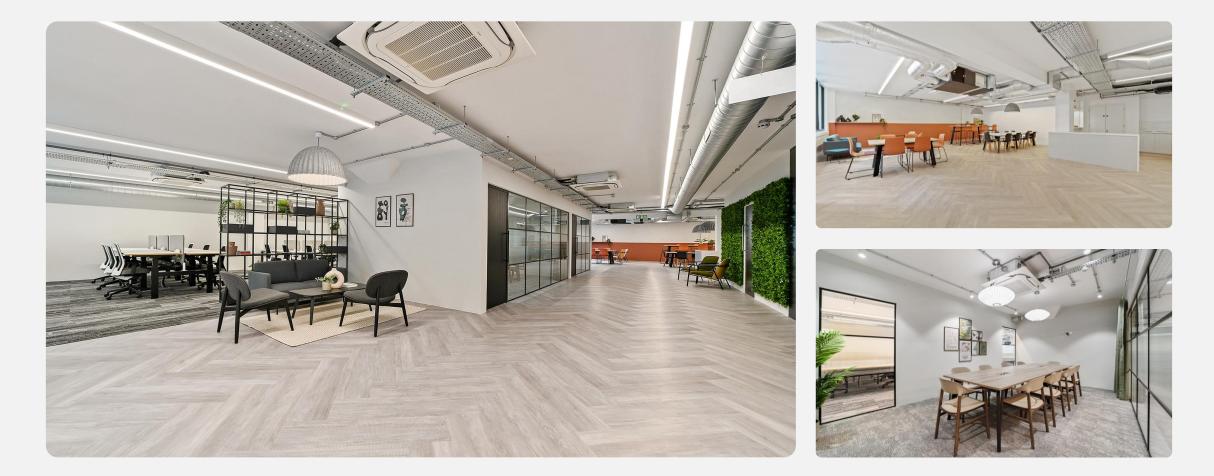

he heart of trendy Shoreditch is the newly refurbished 14 Bonhill Street, a 31,388 square foot contemporary space spread over nine floors. The lucky occupants will also benefit from access to The Tenants Club Fourteen, a social space in which to relax and entertain.

**Book a tour** 





#### LOCATION

Bonhill Street is incredibly well connected, situated between the City and Old Street, making it a perfect base from which to explore and connect.

Sleek, bright and luxurious, this space boasts a stunning south-facing roof terrace, dedicated boardroom and breakout facility. It also includes off bike storage, showers, bathroom facilities and a manned secure reception, providing the perfect base from which to explore, connect and forge a path for your brand.



## **Inside Bonhill Street**





# **Inside Bonhill Street**





# Key features

## Facilities









Recycling



<u>S</u> WiFi



#### **Nearest Stations**



The Business Centre is close to London Underground tube stations Old Street, Liverpool Street, and Moorgate.

Nearest tube stations: Old Street (London Overground, TFL Rail Northern Line), Liverpool Street (London Overground, TFL Rail, Central, Circle, Hammersmith and City, Metropolitan and Queen Elizabeth Line) Moorgate (London Overground, TFL Rail Northern, Hammersmith and City, Metropolitan Line)



## Office space proposal

| DEPOSIT:         | 2 months rent deposit + 1<br>months rent upfront |
|------------------|--------------------------------------------------|
| MINIMUM<br>TERM: | 24 months<br>BAUHAUS-AUSSTELLUNG                 |
| INTERNET: