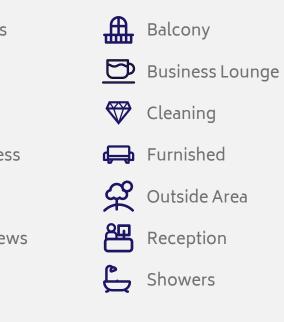

ary space spread over nine floors. The lucky occupants will also benefit from access to The Tenants Club Fourteen, a social space in which to relax and entertain.

**Book a tour** 





#### LOCATION

Bonhill Street is incredibly well connected, situated between the City and Old Street, making it a perfect base from which to explore and connect.

Sleek, bright and luxurious, this space boasts a stunning south-facing roof terrace, dedicated boardroom and breakout facility. It also includes off bike storage, showers, bathroom facilities and a manned secure reception, providing the perfect base from which to explore, connect and forge a path for your brand.



## **Inside Bonhill Street**





# **Inside Bonhill Street**





# Key features

## Facilities









Recycling



<u>S</u> WiFi



#### **Nearest Stations**



The Business Centre is close to London Underground tube stations Old Street, Liverpool Street, and Moorgate.

Nearest tube stations: Old Street (London Overground, TFL Rail Northern Line), Liverpool Street (London Overground, TFL Rail, Central, Circle, Hammersmith and City, Metropolitan and Queen Elizabeth Line) Moorgate (London Overground, TFL Rail Northern, Hammersmith and City, Metropolitan Line)



## Office space proposal

| DEPOSIT:         | 2 months rent deposit + 1<br>months rent upfront |
|------------------|--------------------------------------------------|
| MINIMUM<br>TERM: | 24 months<br>BAUHAUS-AUSSTELLUNG                 |
| INTERNET:        | 200mb dedicated bandwidth<br>provided to cabinet |
| FURNISHED:       | Fully furnished standard des