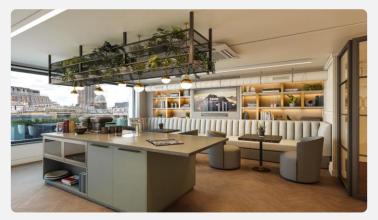

## **Porters Place**

Porters Place provides 29,040 sq ft of newly refurbished office space in a central Farringdon location. The scheme is located on a corner site between St John Street and Peter's Lane overlooking a central courtyard.

Book a tour





#### LOCATION

Conveniently situated next to Farringdon Station, this sustainability-driven, modern refurbishment of two Post-Modern buildings offers a self-contained space. Porters Place benefits from its prime location near a variety of amenities, including restaurants, cafes, and shops. Nearby attractions such as Exmouth Market, Clerkenwell Green, and Smithfield Market provide a wide range of dining, client meeting, and break options.





# **Inside Porters Place**















# **Key features**

#### **Facilities**



24 hour access





Fully furnished



Showers



Bike storage



Cleaning



Manned reception



Internet



**Communal areas** 



Waste collection

### **Nearest Stations**

Farringdon









Barbican





City Thameslink

Blackfriars (CIRCLE) (DISTRICT)





The Business Centre is close to London Underground tube stations Farringdon, Barbican, City Thameslink and Blackfriars. Nearest tube stations: Farringdon (Circle, Hammersmith & City, Metropolitan and Elizabeth Line) Barbican (Circle, Hammersmith & City and Metropolitan) City Thamelink (Overground) and Blackfriars (Circle and District).



DEPOSIT:

2 months rent deposit + 1 months rent upfront

MINIMUM TERM:

24 months

INTERNET:

200mb Dedicated bandwidth to cabinet

FURNISHED:

F