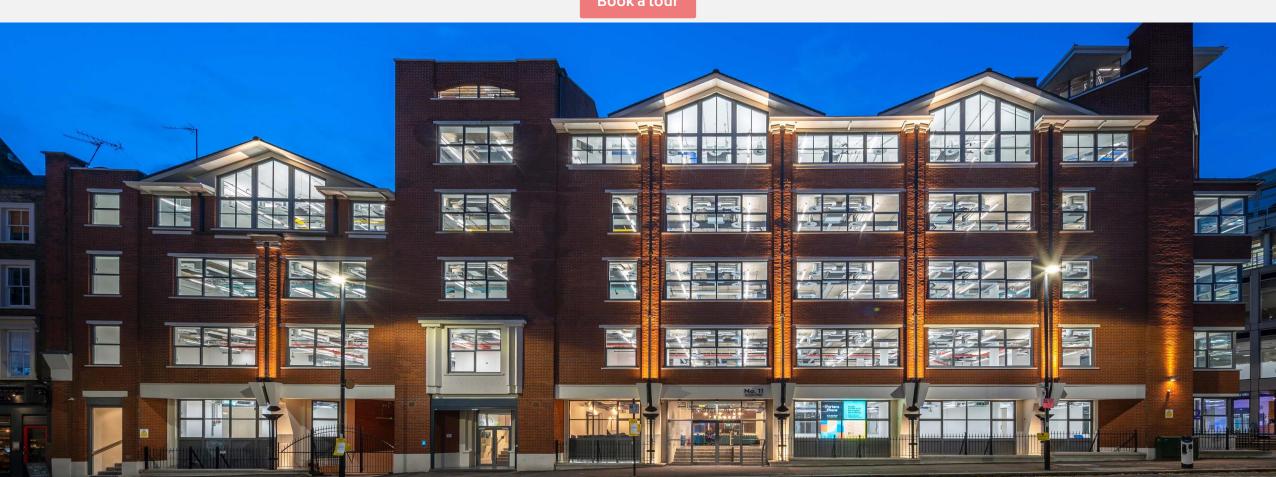

## **Porters Place**

Porters Place provides 29,040 sq ft of newly refurbished office space in a central Farringdon location. The scheme is located on a corner site between St John Street and Peter's Lane overlooking a central courtyard.

#### LOCATION

Conveniently situated next to Farringdon Station, this sustainability-driven, modern refurbishment of two Post-Modern buildings offers a self-contained space. Porters Place benefits from its prime location near a variety of amenities, including restaurants, cafes, and shops. Nearby attractions such as Exmouth Market, Clerkenwell Green, and Smithfield Market provide a wide range of dining, client meeting, and break options.