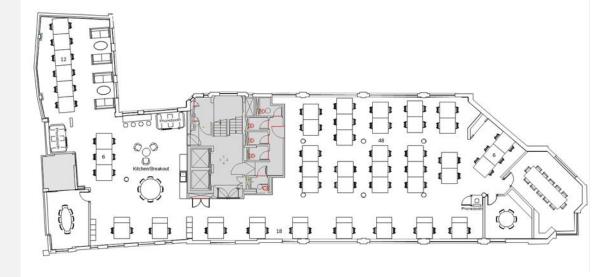

## Floor, Location, Size, Price

First Floor

5,533 sq.ft (self-contained) £92,220 PCM + VAT