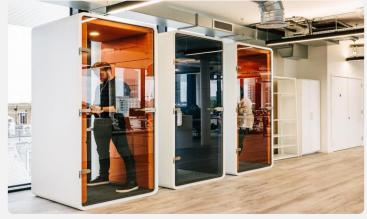

## **Porters Place**

Porters Place provides 29,040 sq ft of newly refurbished office space in a central Farringdon location. The scheme is located on a corner site between St John Street and Peter's Lane overlooking a central courtyard.

Book a tour





#### LOCATION

Conveniently situated next to Farringdon Station, this sustainability-driven, modern refurbishment of two Post-Modern buildings offers a self-contained space. Porters Place benefits from its prime location near a variety of amenities, including restaurants, cafes, and shops. Nearby attractions such as Exmouth Market, Clerkenwell Green, and Smithfield Market provide a wide range of dining, client meeting, and break options.





# **Inside Porters Place**















# **Key features**

#### **Facilities**



24 hour access





Fully furnished



Showers



Bike storage



Cleaning



Manned reception



Internet



**Communal areas** 



Waste collection

### **Nearest Stations**

Farringdon









Barbican





City Thameslink

Blackfriars (CIRCLE) (DISTRICT)





The Business Centre is close to London Underground tube stations Farringdon, Barbican, City Thameslink and Blackfriars. Nearest tube stations: Farringdon (Circle, Hammersmith & City, Metropolitan and Elizabeth Line) Barbican (Circle, Hammersmith & City and Metropolitan) City Thamelink (Overground) and Blackfriars (Circle and District).



DEPOSIT:

2 months rent deposit + 1 months rent upfront

MINIMUM TERM:

24 months

INTERNET:

200mb Dedicated bandwidth to cabinet

FURNISH