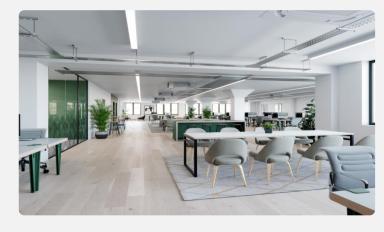

## **Porters Place**

Porters Place provides 29,040 sq ft of newly refurbished office space in a central Farringdon location. The scheme is located on a corner site between St John Street and Peter's Lane overlooking a central courtyard.

Book a tour





#### LOCATION

Conveniently situated next to Farringdon Station, this sustainability-driven, modern refurbishment of two Post-Modern buildings offers a self-contained space. Porters Place benefits from its prime location near a variety of amenities, including restaurants, cafes, and shops. Nearby attractions such as Exmouth Market, Clerkenwell Green, and Smithfield Market provide a wide range of dining, client meeting, and break options.





# **Inside Porters Place**















# **Key features**

#### **Facilities**



24 hour access





Fully furnished



Showers



Bike storage



Cleaning



Manned reception



Internet



**Communal areas** 



Waste collection

### **Nearest Stations**

Farringdon









Barbican





City Thameslink

Blackfriars (CIRCLE) (DISTRICT)





The Business Centre is close to London Underground tube stations Farringdon, Barbican, City Thameslink and Blackfriars. Nearest tube stations: Farringdon (Circle, Hammersmith & City, Metropolitan and Elizabeth Line) Barbican (Circle, Hammersmith & City and Metropolitan) City Thamelink (Overground) and Blackfriars (Circle and District).



DEPOSIT:

2 months rent deposit + 1 months rent upfront

MINIMUM TERM:

24 months

INTERNET:

200mb Dedicated bandwidth to cabinet

FURNISHED