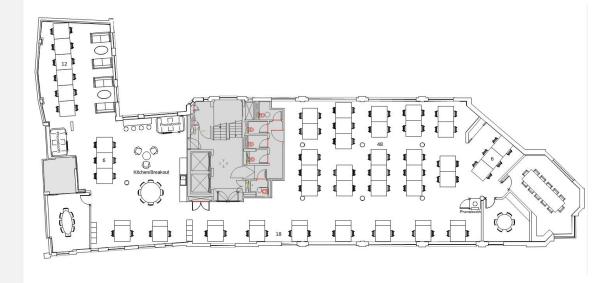

## Floor, Location, Size, Price

Second Floor

5,576 sq.ft (self-contained) £92,940 PCM + VAT