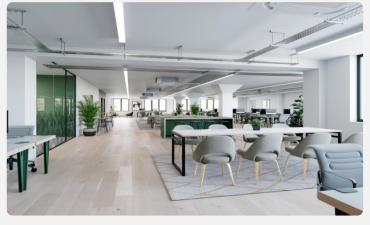

### **Porters Place**

Porters Place provides 29,040 sq ft of newly refurbished office space in a central Farringdon location. The scheme is located on a corner site between St John Street and Peter's Lane overlooking a central courtyard.

Book a tour





#### LOCATION

Conveniently situated next to Farringdon Station, this sustainability-driven, modern refurbishment of two Post-Modern buildings offers a self-contained space. Porters Place benefits from its prime location near a variety of amenities, including restaurants, cafes, and shops. Nearby attractions such as Exmouth Market, Clerkenwell Green, and Smithfield Market provide a wide range of dining, client meeting, and break options.





# **Inside Porters Place**















# **Key features**

#### **Facilities**



24 hour access





Fully furnished



Showers



Bike storage



Cleaning



Manned reception



Internet



**Communal areas** 



Waste collection

#### **Nearest Stations**

Farringdon









Barbican





City Thameslink

Blackfriars (CIRCLE) (DISTRICT)





The Business Centre is close to London Underground tube stations Farringdon, Barbican, City Thameslink and Blackfriars. Nearest tube stations: Farringdon (Circle, Hammersmith & City, Metropolitan and Elizabeth Line) Barbican (Circle, Hammersmith & City and Metropolitan) City Thamelink (Overground) and Blackfriars (Circle and District).



DEPOSIT:

2 months rent deposit + 1 months rent upfront

MINIMUM TERM:

24 months

INTERNET:

200mb Dedicated bandwidth to cabinet

FURNISHE