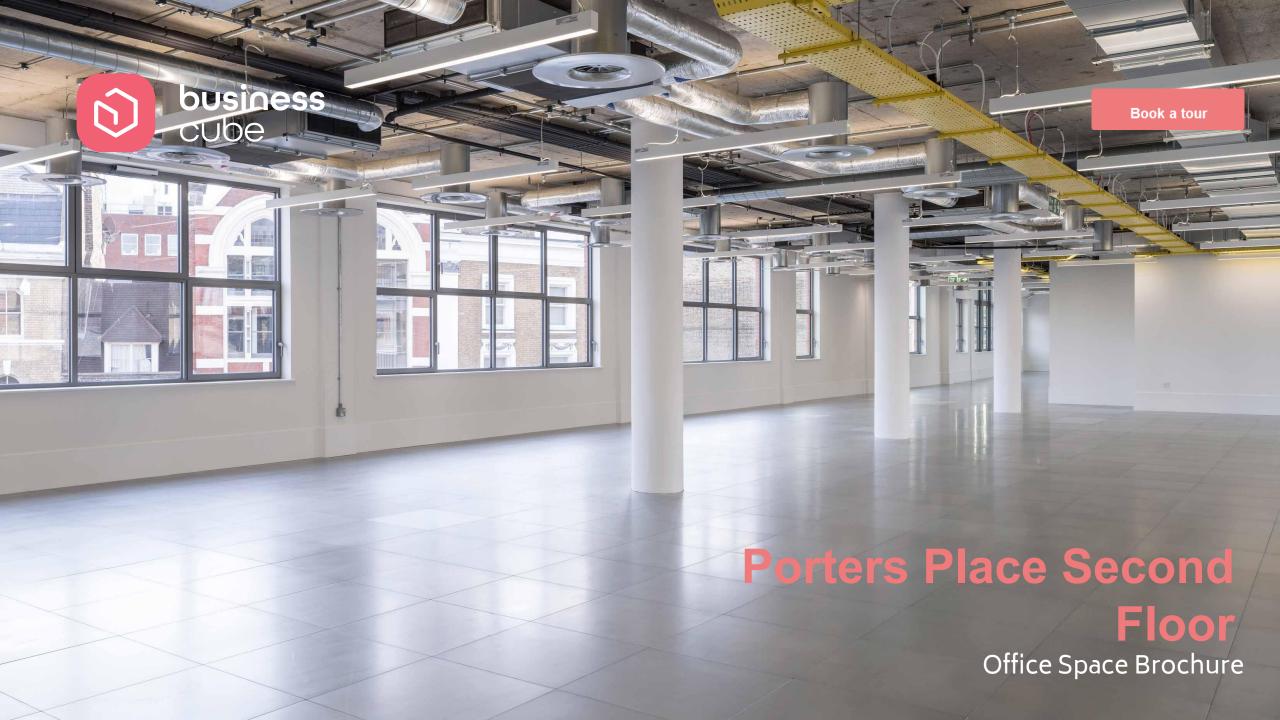

### **Porters Place**

Porters Place provides 29,040 sq ft of newly refurbished office space in a central Farringdon location. The scheme is located on a corner site between St John Street and Peter's Lane overlooking a central courtyard.

# **Inside Porters Place**