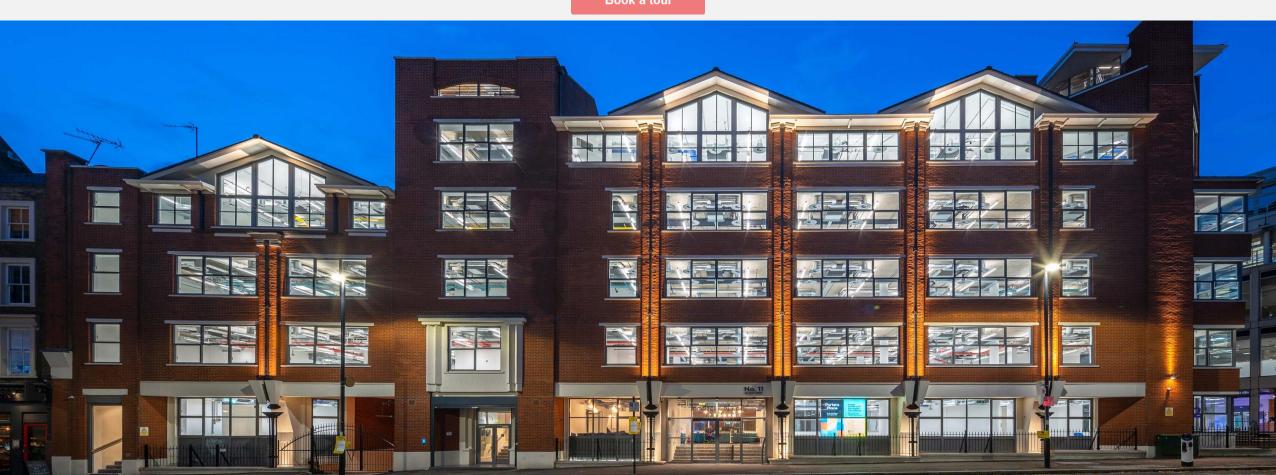

### **Porters Place**

Porters Place provides 29,040 sq ft of newly refurbished office space in a central Farringdon location. The scheme is located on a corner site between St John Street and Peter's Lane overlooking a central courtyard.

#### LOCATION

Conveniently situated next to Farringdon Station, this sustainability-driven, modern refurbishment of two Post-Modern buildings offers a self-contained space. Porters Place benefits from its prime location near a variety of amenities, including restaurants, cafes, and shops. Nearby attractions such as Exmouth Market, Clerkenwell Green, and Smithfield Market provide a wide range of dining, client meeting, and break options.