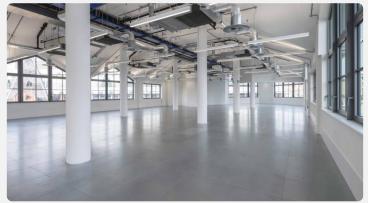

### **Porters Place**

Porters Place provides 29,040 sq ft of newly refurbished office space in a central Farringdon location. The scheme is located on a corner site between St John Street and Peter's Lane overlooking a central courtyard.

Book a tour





#### LOCATION

Conveniently situated next to Farringdon Station, this sustainability-driven, modern refurbishment of two Post-Modern buildings offers a self-contained space. Porters Place benefits from its prime location near a variety of amenities, including restaurants, cafes, and shops. Nearby attractions such as Exmouth Market, Clerkenwell Green, and Smithfield Market provide a wide range of dining, client meeting, and break options.





# **Inside Porters Place**















# **Key features**

#### **Facilities**



24 hour access





Fully furnished



Showers



Bike storage



Cleaning



Manned reception



Internet



**Communal areas** 



Waste collection

#### **Nearest Stations**

Farringdon









Barbican





City Thameslink

Blackfriars (CIRCLE) (DISTRICT)





The Business Centre is close to London Underground tube stations Farringdon, Barbican, City Thameslink and Blackfriars. Nearest tube stations: Farringdon (Circle, Hammersmith & City, Metropolitan and Elizabeth Line) Barbican (Circle, Hammersmith & City and Metropolitan) City Thamelink (Overground) and Blackfriars (Circle and District).



DEPOSIT:

2 months rent deposit + 1 months rent upfront

MINIMUM TERM:

24 months

INTERNET:

200mb Dedicated bandwidth to cabinet

FURNISHED: