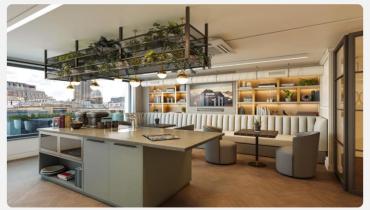

### **Porters Place**

Porters Place provides 29,040 sq ft of newly refurbished office space in a central Farringdon location. The scheme is located on a corner site between St John Street and Peter's Lane overlooking a central courtyard.

Book a tour





#### LOCATION

Conveniently situated next to Farringdon Station, this sustainability-driven, modern refurbishment of two Post-Modern buildings offers a self-contained space. Porters Place benefits from its prime location near a variety of amenities, including restaurants, cafes, and shops. Nearby attractions such as Exmouth Market, Clerkenwell Green, and Smithfield Market provide a wide range of dining, client meeting, and break options.





# **Inside Porters Place**















# **Key features**

#### **Facilities**



24 hour access





Fully furnished



Showers



Bike storage



Cleaning



Manned reception



Internet



**Communal areas** 



Waste collection

#### **Nearest Stations**

Farringdon









Barbican





City Thameslink

Blackfriars (CIRCLE) (DISTRICT)





The Business Centre is close to London Underground tube stations Farringdon, Barbican, City Thameslink and Blackfriars. Nearest tube stations: Farringdon (Circle, Hammersmith & City, Metropolitan and Elizabeth Line) Barbican (Circle, Hammersmith & City and Metropolitan) City Thamelink (Overground) and Blackfriars (Circle and District).



DEPOSIT:

2 months rent deposit + 1 months rent upfront

MINIMUM TERM:

24 months

INTERNET:

200mb Dedicated bandwidth to cabinet

FURNISHED: