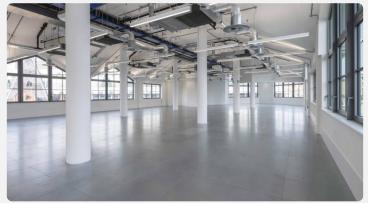

### **Porters Place**

Porters Place provides 29,040 sq ft of newly refurbished office space in a central Farringdon location. The scheme is located on a corner site between St John Street and Peter's Lane overlooking a central courtyard.