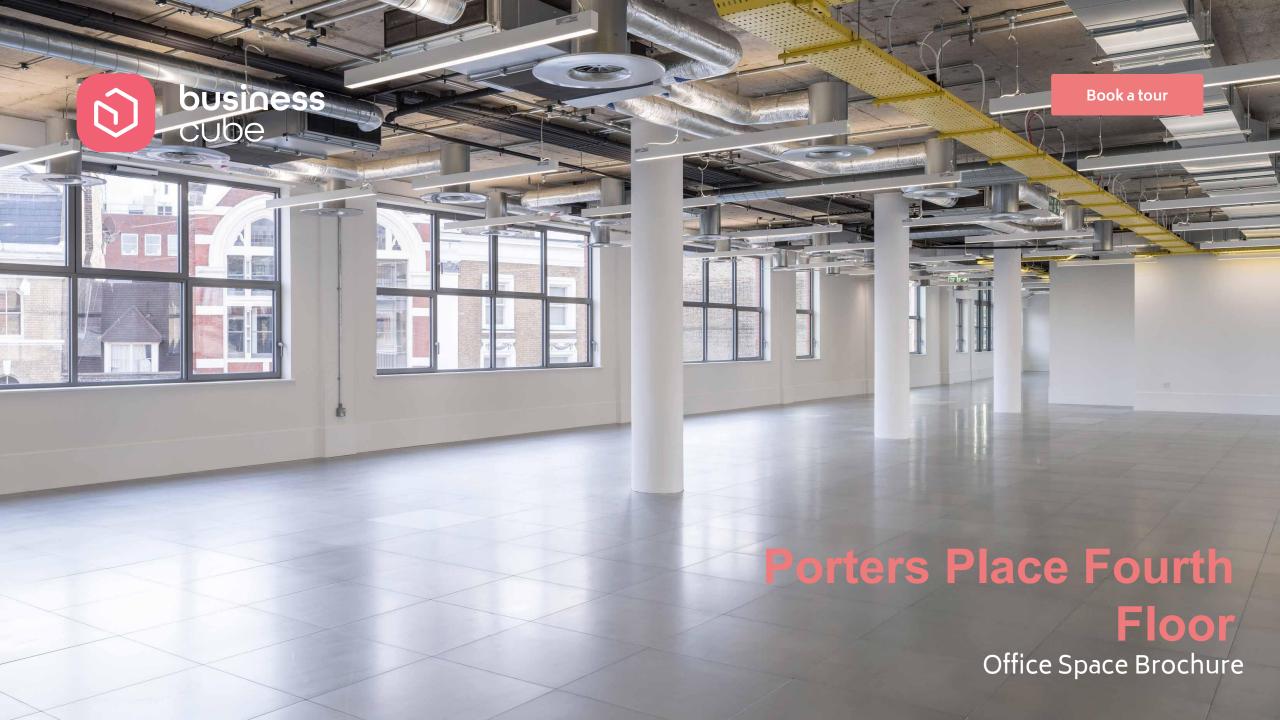

### **Porters Place**

Porters Place provides 29,040 sq ft of newly refurbished office space in a central Farringdon location. The scheme is located on a corner site between St John Street and Peter's Lane overlooking a central courtyard.

# **Inside Porters Place**