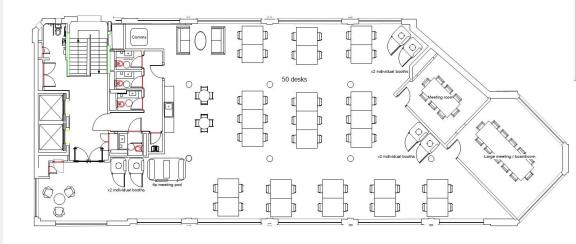

## Floor, Location, Size, Price

Fourth Floor

3,476 sq.ft (self-contained) £58,000 PCM + VAT