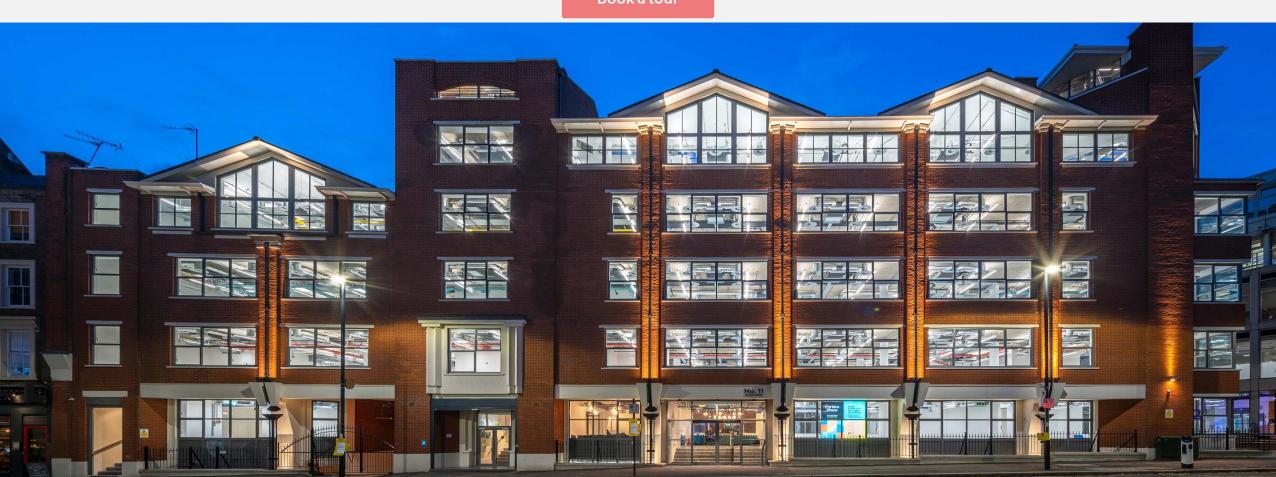

### **Porters Place**

Porters Place provides 29,040 sq ft of newly refurbished office space in a central Farringdon location. The scheme is located on a corner site between St John Street and Peter's Lane overlooking a central courtyard.

#### LOCATION

Conveniently situated next to Farringdon Station, this sustainability-driven, modern refurbishment of two Post-Modern buildings offers a self-contained space. Porters Place benefits from its prime location near a variety of amenities, including restaurants, cafes, and shops. Nearby attractions such as Exmouth Market, Clerkenwell Green, and Smithfield Market provide a wide range of dining, client meeting, and break options.