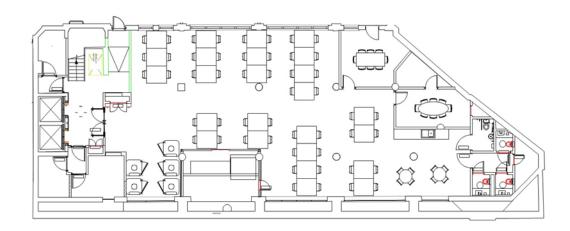

## Floor, Location, Size, Price

Courtyard Level

2,608 sq.ft (self-contained) £43,500 PCM + VAT