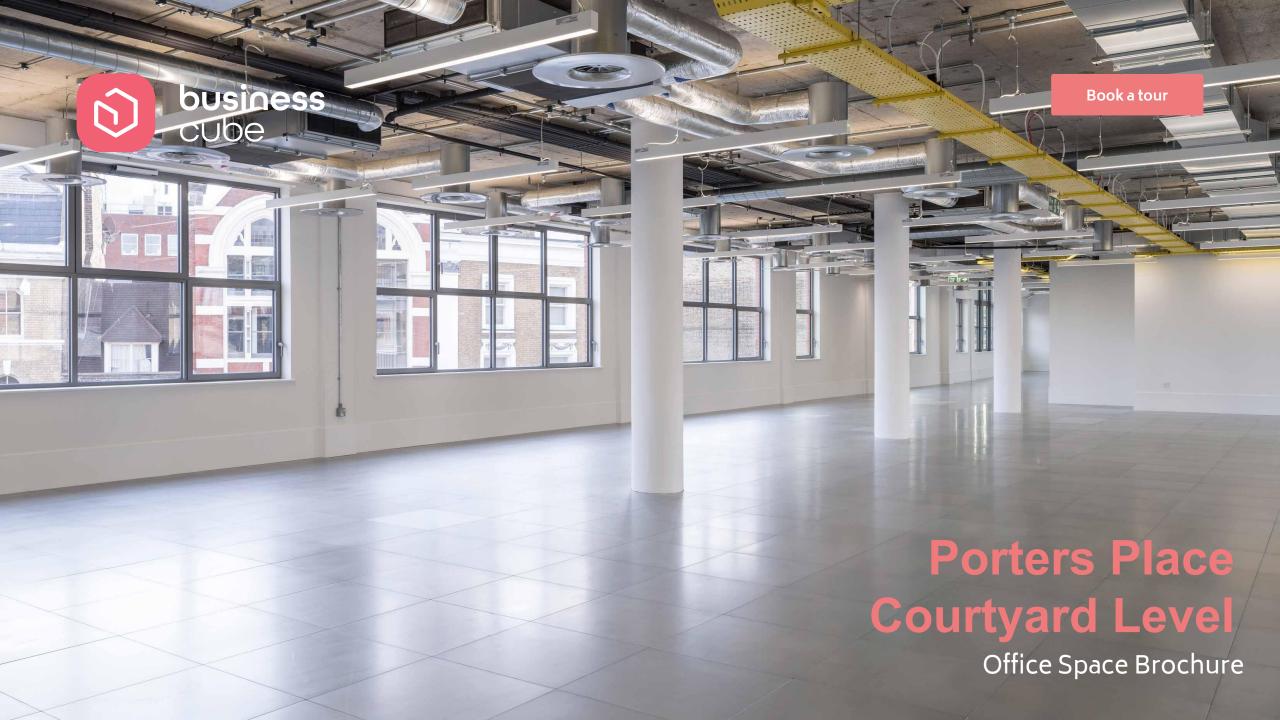

### **Porters Place**

Porters Place provides 29,040 sq ft of newly refurbished office space in a central Farringdon location. The scheme is located on a corner site between St John Street and Peter's Lane overlooking a central courtyard.