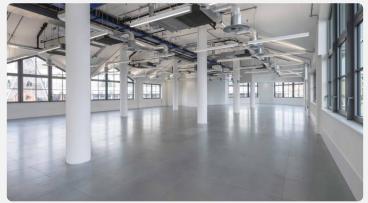

### **Porters Place**

Porters Place provides 29,040 sq ft of newly refurbished office space in a central Farringdon location. The scheme is located on a corner site between St John Street and Peter's Lane overlooking a central courtyard.

## Floor, Location, Size, Price

Courtyard Level

2,608 sq.ft (self-contained) £43,500 PCM + VAT