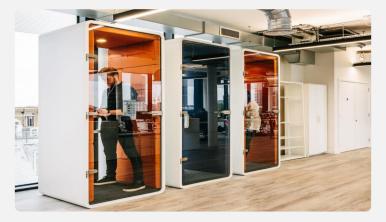

### **Porters Place**

Porters Place provides 29,040 sq ft of newly refurbished office space in a central Farringdon location. The scheme is located on a corner site between St John Street and Peter's Lane overlooking a central courtyard.

Book a tour





#### LOCATION

Conveniently situated next to Farringdon Station, this sustainability-driven, modern refurbishment of two Post-Modern buildings offers a self-contained space. Porters Place benefits from its prime location near a variety of amenities, including restaurants, cafes, and shops. Nearby attractions such as Exmouth Market, Clerkenwell Green, and Smithfield Market provide a wide range of dining, client meeting, and break options.





# Inside Porters Place & Example Fitout Photos















# **Key features**

#### **Facilities**



24 hour access





Fully furnished



Showers



Bike storage



Cleaning



Manned reception



Internet



**Communal areas** 



Waste collection

#### **Nearest Stations**

Farringdon









Barbican





City Thameslink

Blackfriars (CIRCLE) (DISTRICT)





The Business Centre is close to London Underground tube stations Farringdon, Barbican, City Thameslink and Blackfriars. Nearest tube stations: Farringdon (Circle, Hammersmith & City, Metropolitan and Elizabeth Line) Barbican (Circle, Hammersmith & City and Metropolitan) City Thamelink (Overground) and Blackfriars (Circle and District).



DEPOSIT:

2 months rent deposit + 1 months rent upfront

MINIMUM TERM:

24 months

INTERNET:

200mb Dedicated bandwidth to cabinet

FURNIS