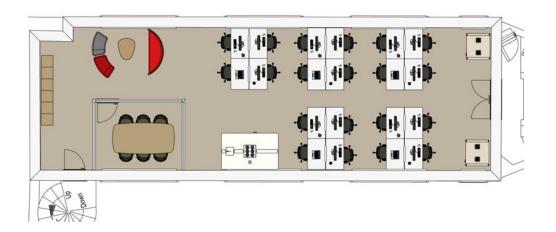

## Floor, Location, Size, Price

Ground Floor, Peters Lane 1,015 sq.ft (self-contained) £16,920 PCM + VAT