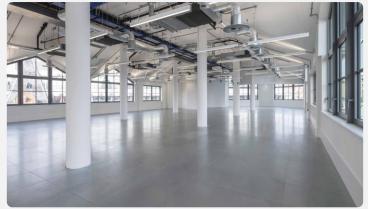

### **Porters Place**

Porters Place provides 29,040 sq ft of newly refurbished office space in a central Farringdon location. The scheme is located on a corner site between St John Street and Peter's Lane overlooking a central courtyard.

Book a tour





#### LOCATION

Conveniently situated next to Farringdon Station, this sustainability-driven, modern refurbishment of two Post-Modern buildings offers a self-contained space. Porters Place benefits from its prime location near a variety of amenities, including restaurants, cafes, and shops. Nearby attractions such as Exmouth Market, Clerkenwell Green, and Smithfield Market provide a wide range of dining, client meeting, and break options.





# Inside Porters Place & Example Fitout Photos















# **Key features**

#### **Facilities**



24 hour access





Fully furnished



Showers



Bike storage



Cleaning



Manned reception



Internet



**Communal areas** 



Waste collection

#### **Nearest Stations**

Farringdon









Barbican





City Thameslink

Blackfriars (CIRCLE) (DISTRICT)





The Business Centre is close to London Underground tube stations Farringdon, Barbican, City Thameslink and Blackfriars. Nearest tube stations: Farringdon (Circle, Hammersmith & City, Metropolitan and Elizabeth Line) Barbican (Circle, Hammersmith & City and Metropolitan) City Thamelink (Overground) and Blackfriars (Circle and District).



DEPOSIT:

2 months rent deposit + 1 months rent upfront

MINIMUM TERM:

24 months

INTERNET:

200mb Dedicated bandwidth to cabinet

FURNISHED: