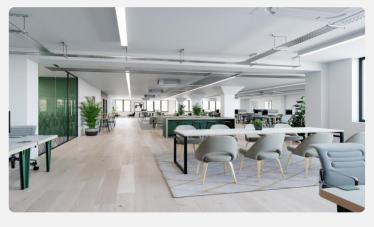

### **Porters Place**

Porters Place provides 29,040 sq ft of newly refurbished office space in a central Farringdon location. The scheme is located on a corner site between St John Street and Peter's Lane overlooking a central courtyard.

Book a tour





#### LOCATION

Conveniently situated next to Farringdon Station, this sustainability-driven, modern refurbishment of two Post-Modern buildings offers a self-contained space. Porters Place benefits from its prime location near a variety of amenities, including restaurants, cafes, and shops. Nearby attractions such as Exmouth Market, Clerkenwell Green, and Smithfield Market provide a wide range of dining, client meeting, and break options.





# Inside Porters Place & Example Fitout Photos















# **Key features**

#### **Facilities**



24 hour access





Fully furnished



Showers



Bike storage



Cleaning



Manned reception



Internet



**Communal areas** 



Waste collection

#### **Nearest Stations**

Farringdon









Barbican





City Thameslink

Blackfriars (CIRCLE) (DISTRICT)





The Business Centre is close to London Underground tube stations Farringdon, Barbican, City Thameslink and Blackfriars. Nearest tube stations: Farringdon (Circle, Hammersmith & City, Metropolitan and Elizabeth Line) Barbican (Circle, Hammersmith & City and Metropolitan) City Thamelink (Overground) and Blackfriars (Circle and District).



DEPOSIT:

2 months rent deposit + 1 months rent upfront

MINIMUM TERM:

24 months

INTERNET:

200mb Dedicated bandwidth to cabinet

FURNISHE