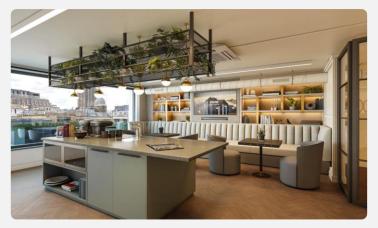

### **Porters Place**

Porters Place provides 29,040 sq ft of newly refurbished office space in a central Farringdon location. The scheme is located on a corner site between St John Street and Peter's Lane overlooking a central courtyard.

Book a tour





#### LOCATION

Conveniently situated next to Farringdon Station, this sustainability-driven, modern refurbishment of two Post-Modern buildings offers a self-contained space. Porters Place benefits from its prime location near a variety of amenities, including restaurants, cafes, and shops. Nearby attractions such as Exmouth Market, Clerkenwell Green, and Smithfield Market provide a wide range of dining, client meeting, and break options.





# Inside Porters Place & Example Fitout Photos















# **Key features**

#### **Facilities**



24 hour access





Fully furnished



Showers



Bike storage



Cleaning



Manned reception



Internet



**Communal areas** 



Waste collection

#### **Nearest Stations**

Farringdon









Barbican





City Thameslink

Blackfriars (CIRCLE) (DISTRICT)





The Business Centre is close to London Underground tube stations Farringdon, Barbican, City Thameslink and Blackfriars. Nearest tube stations: Farringdon (Circle, Hammersmith & City, Metropolitan and Elizabeth Line) Barbican (Circle, Hammersmith & City and Metropolitan) City Thamelink (Overground) and Blackfriars (Circle and District).



DEPOSIT:

2 months rent deposit + 1 months rent upfront

MINIMUM TERM:

24 months

INTERNET:

200mb Dedicated bandwidth to cabinet

FURNISHED: