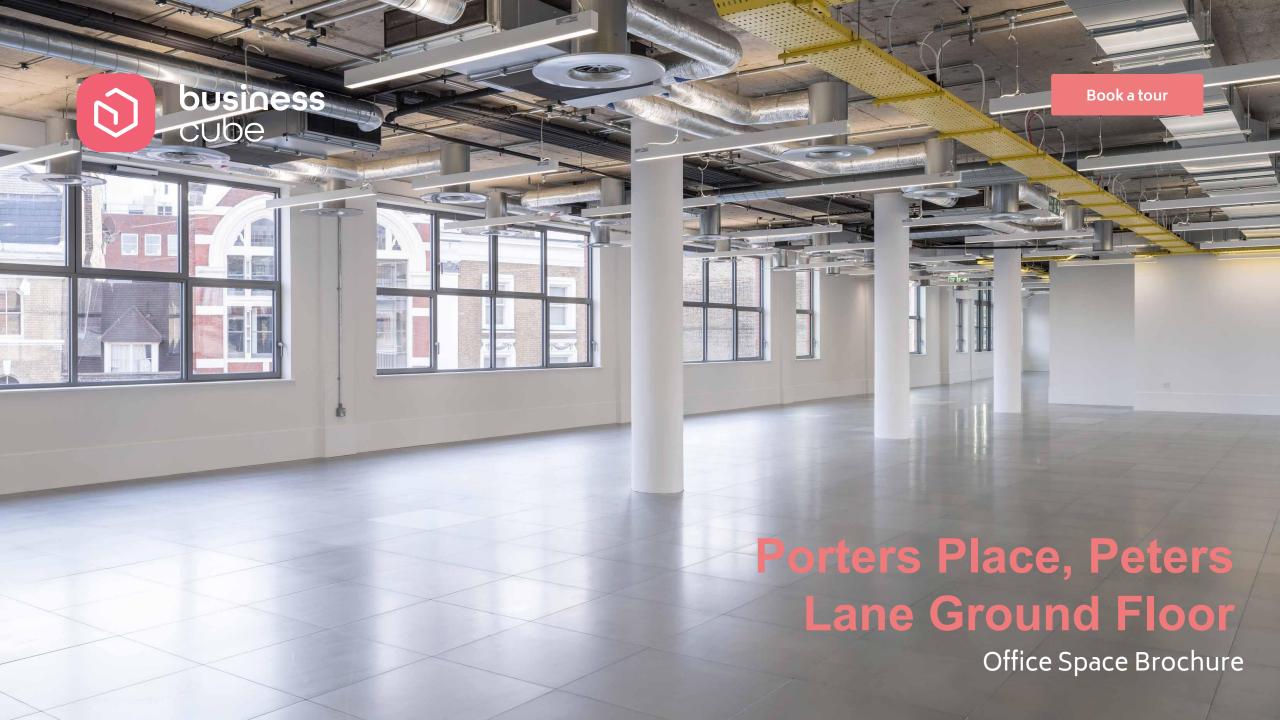

### **Porters Place**

Porters Place provides 29,040 sq ft of newly refurbished office space in a central Farringdon location. The scheme is located on a corner site between St John Street and Peter's Lane overlooking a central courtyard.

## Floor, Location, Size, Price

Ground Floor, Peters Lane 1,015 sq.ft (self-contained) £16,920 PCM + VAT