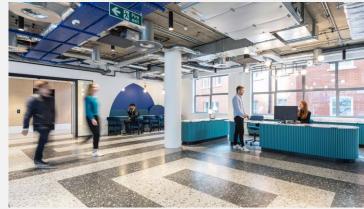

### **Porters Place**

Porters Place provides 29,040 sq ft of newly refurbished office space in a central Farringdon location. The scheme is located on a corner site between St John Street and Peter's Lane overlooking a central courtyard.

Book a tour





#### LOCATION

Conveniently situated next to Farringdon Station, this sustainability-driven, modern refurbishment of two Post-Modern buildings offers a self-contained space. Porters Place benefits from its prime location near a variety of amenities, including restaurants, cafes, and shops. Nearby attractions such as Exmouth Market, Clerkenwell Green, and Smithfield Market provide a wide range of dining, client meeting, and break options.





# Inside Porters Place & Example Fitout Photos















# **Key features**

#### **Facilities**



24 hour access





Fully furnished



Showers



Bike storage



Cleaning



Manned reception



Internet



**Communal areas** 



Waste collection

#### **Nearest Stations**

Farringdon









Barbican





City Thameslink

Blackfriars (CIRCLE) (DISTRICT)





The Business Centre is close to London Underground tube stations Farringdon, Barbican, City Thameslink and Blackfriars. Nearest tube stations: Farringdon (Circle, Hammersmith & City, Metropolitan and Elizabeth Line) Barbican (Circle, Hammersmith & City and Metropolitan) City Thamelink (Overground) and Blackfriars (Circle and District).



DEPOSIT:

2 months rent deposit + 1 months rent upfront

MINIMUM TERM:

24 months

INTERNET:

200mb Dedicated bandwidth to cabinet

FURNISHED:

Fu