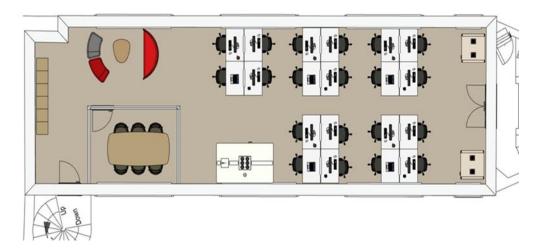

### Inside Porters Place & Example Fitout Photos

#### Floor, Location, Size, Price

Second Floor, Peters Lane 1,099 sq.ft (self-contained) £18,320 PCM + VAT April Reduction Price: £14,000 PCM + VAT