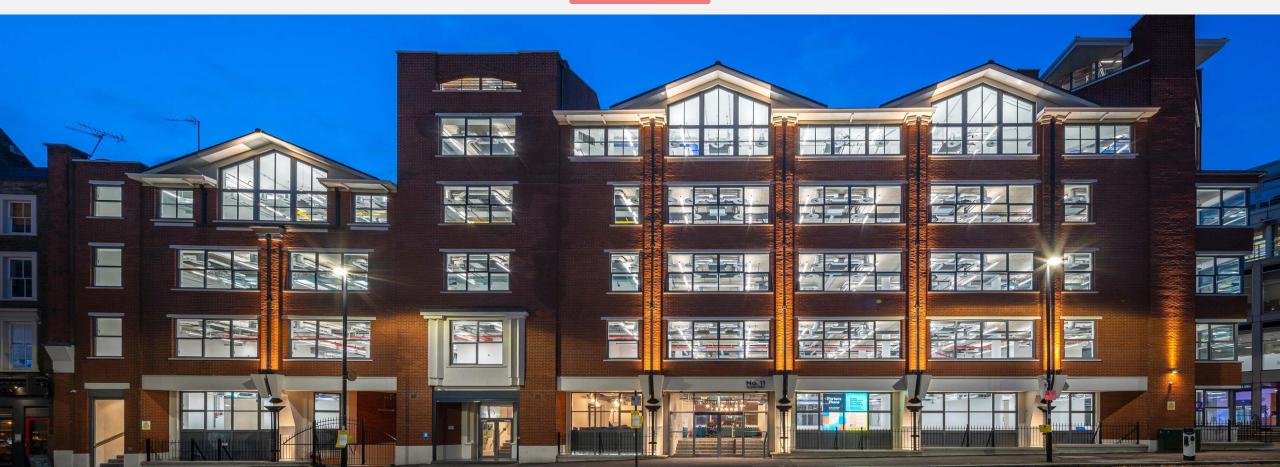

### **Porters Place**

Porters Place provides 29,040 sq ft of newly refurbished office space in a central Farringdon location. The scheme is located on a corner site between St John Street and Peter's Lane overlooking a central courtyard. Peters Lane is a self-contained building with it's own private entrance.

#### LOCATION

Conveniently situated next to Farringdon Station, this sustainability-driven, modern refurbishment of two Post-Modern buildings offers amazing self-contained space. Porters Place benefits from its prime location near a variety of amenities, including restaurants, cafes, and shops. Nearby attractions such as Exmouth Market, Clerkenwell Green, and Smithfield Market provide a wide range of dining, client meeting, and break options.