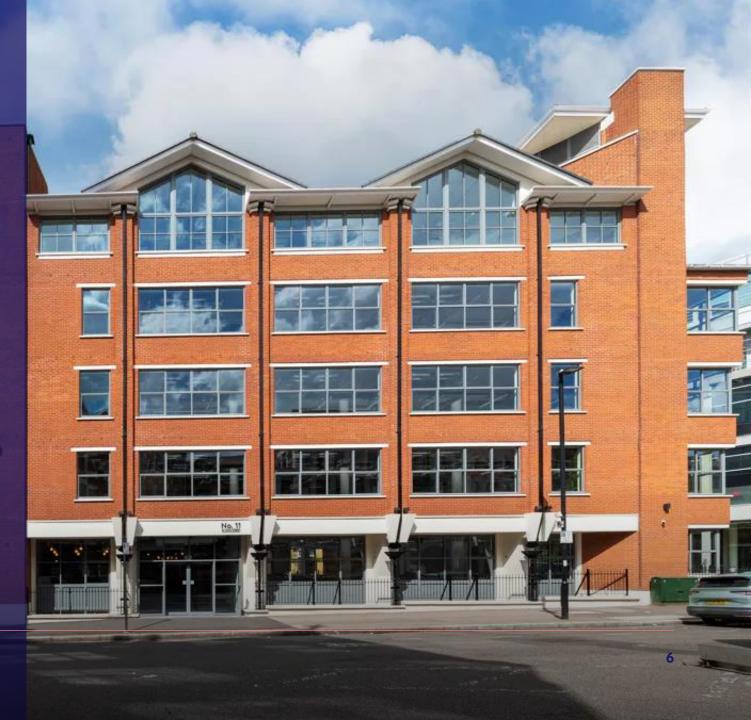

### **Porters Place**

Porters Place provides 29,040 sq ft of newly refurbished office space in a central Farringdon location. The scheme is located on a corner site between St John Street and Peter's Lane overlooking a central courtyard. Peters Lane is a self-contained building with it's own private entrance.

#### LOCATION

Conveniently situated next to Farringdon Station, this sustainability-driven, modern refurbishment of two Post-Modern buildings offers amazing self-contained space. Porters Place benefits from its prime location near a variety of amenities, including restaurants, cafes, and shops. Nearby attractions such as Exmouth Market, Clerkenwell Green, and Smithfield Market provide a wide range of dining, client meeting, and break options.