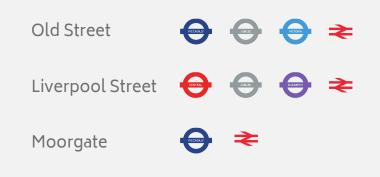

#### Facilities

<u>S</u> WiFi

**Nearest Stations** 

The Business Centre is close to London Underground tube stations Old Street, Liverpool Street, and Moorgate.

Nearest tube stations: Old Street (London Overground, TFL Rail Northern Line), Liverpool Street (London Overground, TFL Rail, Central, Circle, Hammersmith and City, Metropolitan and Queen Elizabeth Line) Moorgate (London Overground, TFL Rail Northern, Hammersmith and City, Metropolitan Line)