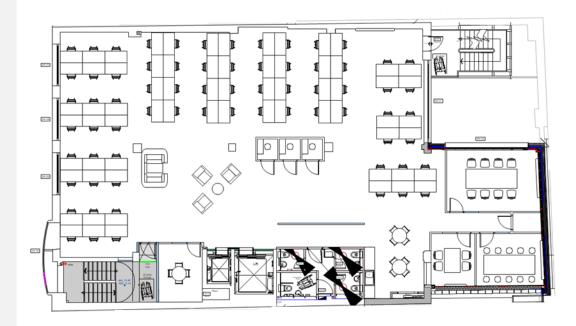

sscube.co.uk | 020 7788 4747







#### Floor, Location, Size, Price



#### **Financials**

| START DATE: | ТВС                                                                                                                   |
|-------------|-----------------------------------------------------------------------------------------------------------------------|
| T E R M :   | 24 months                                                                                                             |
| DEPOSIT:    | 2 months rent deposit + 1 months rent<br>upfront                                                                      |
| SET UP:     | Office layout as it is, additional rooms or<br>amendments will be charged on a non-profit<br>basis, material & labour |

#### Example Floorplan:





# Get in touch and we can discuss your requirements or arrange a viewing to show you around your dream office space

Call us: 020 7788 4747 | Email us: info@businesscube.co.uk | www.businesscube.co.uk

Book a tour