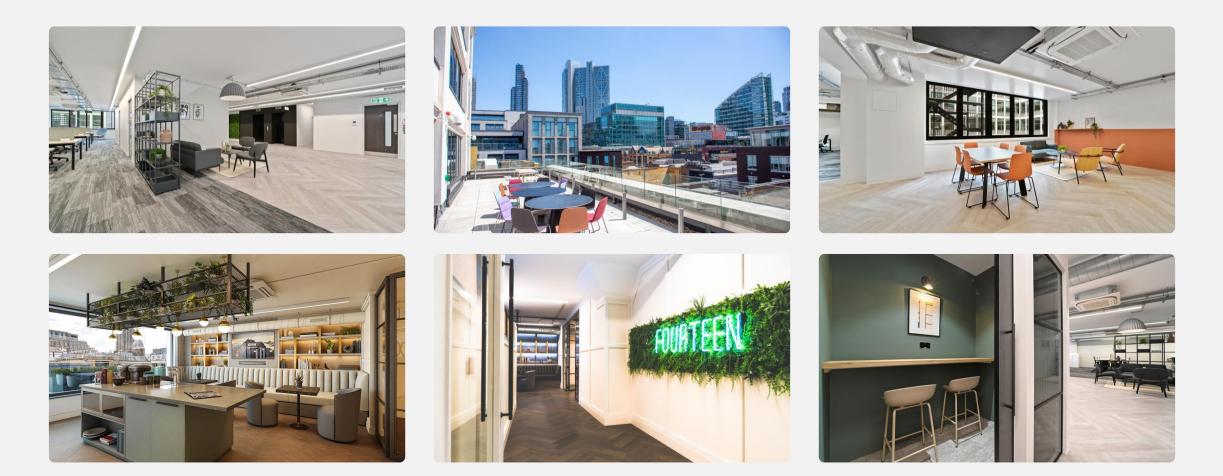

y Shoreditch is the newly refurbished 14 Bonhill Street, a 31,388 square foot contemporary space spread over nine floors. The lucky occupants will also benefit from access to The Tenants Club Fourteen, a social space in which to relax and entertain.







#### LOCATION

Bonhill Street is incredibly well connected, situated between the City and Old Street, making it a perfect base from which to explore and connect.

Sleek, bright and luxurious, this space boasts a stunning south-facing roof terrace, dedicated boardroom and breakout facility. It also includes off bike storage, showers, bathroom facilities and a manned secure reception, providing the perfect base from which to explore, connect and forge a path for your brand.



## **Inside Bonhill Street**





# **Inside Bonhill Street**





# Key features

#### Facilities













<u>S</u> WiFi



**Nearest Stations** 



The Business Centre is close to London Underground tube stations Old Street, Liverpool Street, and Moorgate.

Nearest tube stations: Old Street (London Overground, TFL Rail Northern Line), Liverpool Street (London Overground, TFL Rail, Central, Circle, Hammersmith and City, Metropolitan and Queen Elizabeth Line) Moorgate (London Overground, TFL Rail Northern, Hammersmith and City, Metropolitan Line)



### Office space proposal

| DEPOSIT:         | 2 months rent deposit + 1<br>months rent upfront |
|------------------|--------------------------------------------------|
| MINIMUM<br>TERM: | 24 months<br>BAUHAUS-AUSSTELLUNG                 |
| INTERNET:        | 200mb dedicated bandwidth<br>provided t