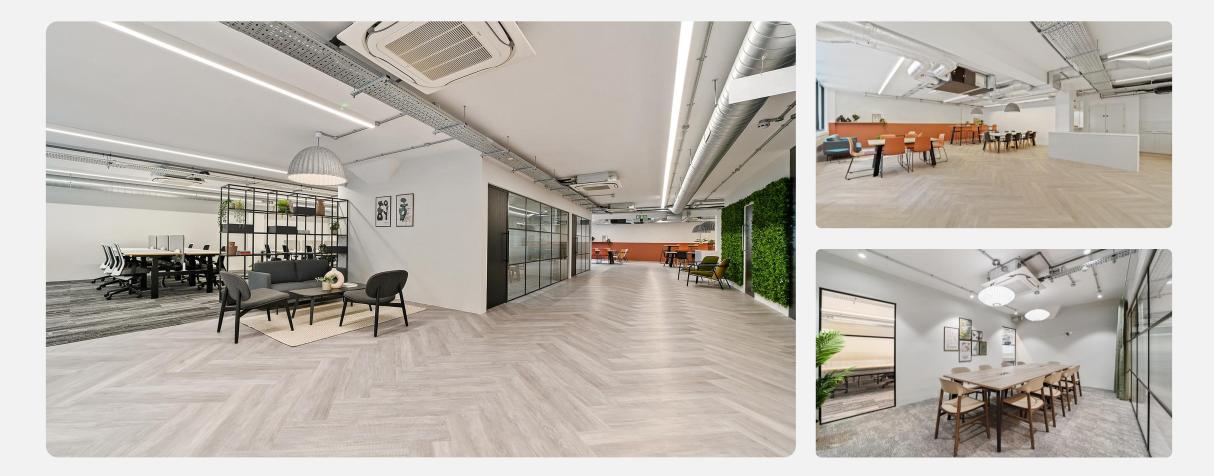

, EC2A 4BX

In the heart of trendy Shoreditch is the newly refurbished 14 Bonhill Street, a 31,388 square foot contemporary space spread over nine floors. The lucky occupants will also benefit from access to The Tenants Club Fourteen, a social space in which to relax and entertain.







#### LOCATION

Bonhill Street is incredibly well connected, situated between the City and Old Street, making it a perfect base from which to explore and connect.

Sleek, bright and luxurious, this space boasts a stunning south-facing roof terrace, dedicated boardroom and breakout facility. It also includes off bike storage, showers, bathroom facilities and a manned secure reception, providing the perfect base from which to explore, connect and forge a path for your brand.



## **Inside Bonhill Street**





# **Inside Bonhill Street**





# Key features

#### Facilities













<u>S</u> WiFi



**Nearest Stations** 



The Business Centre is close to London Underground tube stations Old Street, Liverpool Street, and Moorgate.

Nearest tube stations: Old Street (London Overground, TFL Rail Northern Line), Liverpool Street (London Overground, TFL Rail, Central, Circle, Hammersmith and City, Metropolitan and Queen Elizabeth Line) Moorgate (London Overground, TFL Rail Northern, Hammersmith and City, Metropolitan Line)



### Office space proposal

| DEPOSIT:         | 2 months rent deposit + 1<br>months rent upfront |
|------------------|--------------------------------------------------|
| MINIMUM<br>TERM: | 24 months<br>BAUHAUS-AUSSTELLUNG                 |
| INTERNET:        | 200mb